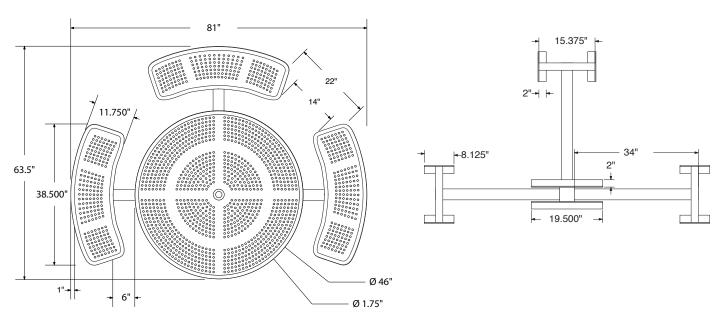

# SPEC SHEET: RO46P-ADA-PERF

# **46' SINGLE POST ADA ROUND TABLE W 3 SEATS**

Wt. 230 lbs



## top view



**TOP TABLE VIEW** 

**TOP STRUCTURE VIEW** 

#### side view



### product details



### **Coated Surfaces:**

- · Thermoplastic coated
- Copolymer-based, environmentally safe
- Does not fade, crack, peel or warp
- Applied at a thickness of 25-30 mils.
- 5 Year warranty on coating



### Construction:

- Seats and tops 11 gauge steel
- 3" & 4" tubular understructure
- Understructure galvanized steel
- Understructure finish black polyester powder coated
- Nuts, washers and bolts galvanized steel

### mounting types

P = Portable : no mount

SM = Surface Mount: concrete anchors through discs welded to legs

IG= In-Ground: J-rods set in concrete through discs welded to legs