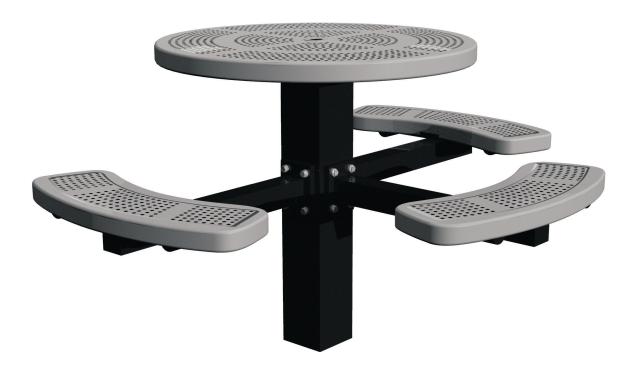

# SPEC SHEET: RO46P-ADA-PERF

# **46' SINGLE POST ADA ROUND TABLE W 3 SEATS**

Wt. 230 lbs



## top view



**TOP TABLE VIEW** 

**TOP STRUCTURE VIEW** 

#### side view



### product details



### **Coated Surfaces:**

- · Thermoplastic coated
- Copolymer-based, environmentally safe
- Does not fade, crack, peel or warp
- Applied at a thickness of 25-30 mils.
- 5 Year warranty on coating



### Construction:

- Seats and tops 11 gauge steel
- 3" & 4" tubular understructure
- Understructure galvanized steel
- Understructure finish black polyester powder coated
- Nuts, washers and bolts galvanized steel

### mounting types

P = Portable : no mount

SM = Surface Mount: concrete anchors through discs welded to legs

IG= In-Ground: J-rods set in concrete through discs welded to legs