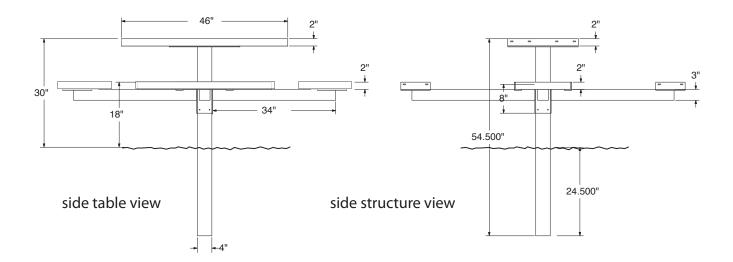

# SPEC SHEET: RO46P-ADA-PERF

# **46' SINGLE POST ADA ROUND TABLE W 3 SEATS**

Wt. 230 lbs



## top view



**TOP TABLE VIEW** 

**TOP STRUCTURE VIEW** 

#### side view



### product details



### **Coated Surfaces:**

- · Thermoplastic coated
- Copolymer-based, environmentally safe
- Does not fade, crack, peel or warp
- Applied at a thickness of 25-30 mils.
- 5 Year warranty on coating



### Construction:

- Seats and tops 11 gauge steel
- 3" & 4" tubular understructure
- Understructure galvanized steel
- Understructure finish black polyester powder coated
- Nuts, washers and bolts galvanized steel

### mounting types

P = Portable : no mount

SM = Surface Mount: concrete anchors through discs welded to legs

IG= In-Ground: J-rods set in concrete through discs welded to legs