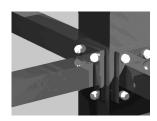

### Construction:

- Seats and tops 11 gauge steel
- 3" & 4" tubular understructure
- Understructure galvanized steel
- Understructure finish black polyester powder coated
- Nuts, washers and bolts galvanized steel

### mounting types

P = Portable : no mount

SM = Surface Mount: concrete anchors through discs welded to legs

IG= In-Ground: J-rods set in concrete through discs welded to legs