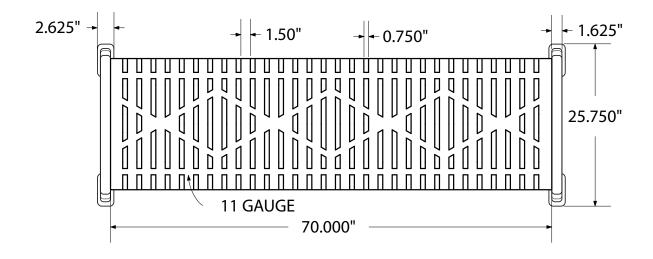

# SPEC SHEET: RFNB6

# **6' DIAMOND BENCH WITHOUT BACK PORTABLE**

Wt. 160bs



### top view



#### front



#### side view



### product finish



The functional surfaces of our furniture are covered in a copolymer-based thermoplastic powder coating. Thermoplastic is environmentally safe, the coating will never fade, crack, peel, warp, or discolor for the life of the product. Thermoplastic is applied at a thickness of 25-30 mils.

## mounting types

P = Portable : no mount

SM = Surface Mount: concrete anchors through holes on legs

IG= In-Ground: J-rods set in concrete through welded to legs







**PORTABLE** 

**SURFACE MOUNT** 

**IN-GROUND**