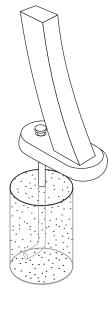

## mounting types

P = Portable : no mount

SM = Surface Mount: concrete anchors through holes on legs

IG= In-Ground: J-rods set in concrete through welded to legs

**PORTABLE** 

**SURFACE MOUNT** 

**IN-GROUND**