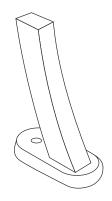

## mounting types

P = Portable : no mount

SM = Surface Mount: concrete anchors through holes on legs

IG= In-Ground: J-rods set in concrete through welded to legs

**PORTABLE** 

**SURFACE MOUNT** 

**IN-GROUND**