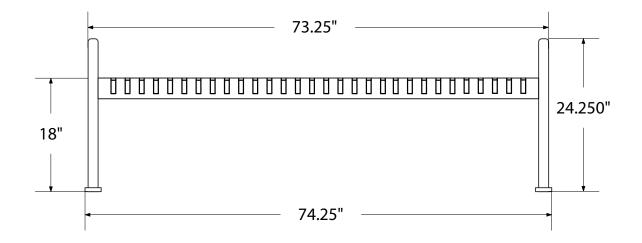

# SPEC SHEET: RFNB6

# **6' DIAMOND BENCH WITHOUT BACK PORTABLE**

Wt. 160bs



### top view



#### front



#### side view



### product finish



The functional surfaces of our furniture are covered in a copolymer-based thermoplastic powder coating. Thermoplastic is environmentally safe, the coating will never fade, crack, peel, warp, or discolor for the life of the product. Thermoplastic is applied at a thickness of 25-30 mils.

## mounting types

P = Portable : no mount

SM = Surface Mount: concrete anchors through holes on legs

IG= In-Ground: J-rods set in concrete through welded to legs







**PORTABLE** 

**SURFACE MOUNT** 

**IN-GROUND**