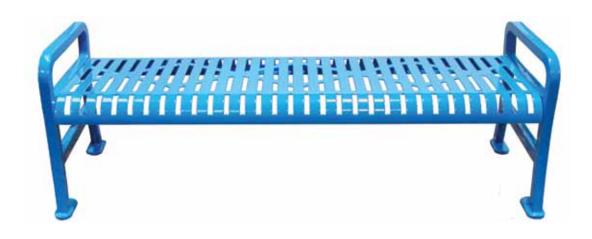

# SPEC SHEET: RFNB6

# **6' DIAMOND BENCH WITHOUT BACK PORTABLE**

Wt. 160bs



### top view



#### front



#### side view



### product finish



The functional surfaces of our furniture are covered in a copolymer-based thermoplastic powder coating. Thermoplastic is environmentally safe, the coating will never fade, crack, peel, warp, or discolor for the life of the product. Thermoplastic is applied at a thickness of 25-30 mils.

## mounting types

P = Portable : no mount

SM = Surface Mount: concrete anchors through holes on legs

IG= In-Ground: J-rods set in concrete through welded to legs







**PORTABLE** 

**SURFACE MOUNT** 

**IN-GROUND**