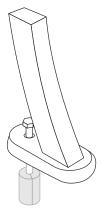

## mounting types

P = Portable : no mount

SM = Surface Mount: concrete anchors through holes on legs

IG= In-Ground: J-rods set in concrete through welded to legs

**PORTABLE** 

**SURFACE MOUNT** 

**IN-GROUND**