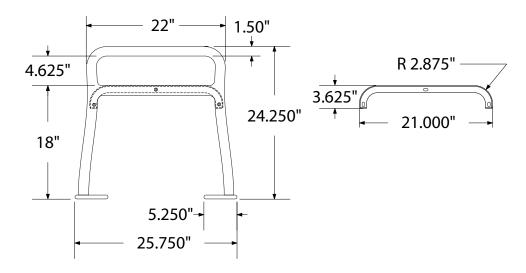

# SPEC SHEET: RFNB6

# **6' DIAMOND BENCH WITHOUT BACK PORTABLE**

Wt. 160bs



### top view



#### front



#### side view



### product finish



The functional surfaces of our furniture are covered in a copolymer-based thermoplastic powder coating. Thermoplastic is environmentally safe, the coating will never fade, crack, peel, warp, or discolor for the life of the product. Thermoplastic is applied at a thickness of 25-30 mils.

## mounting types

P = Portable : no mount

SM = Surface Mount: concrete anchors through holes on legs

IG= In-Ground: J-rods set in concrete through welded to legs







**PORTABLE** 

**SURFACE MOUNT** 

**IN-GROUND**