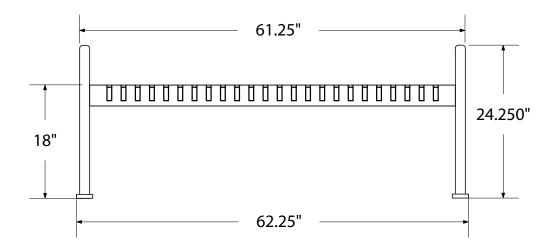

## SPEC SHEET: RFNB5

# 5' DIAMOND BENCH WITHOUT BACK PORTABLE

Wt. 150bs



## top view



#### front



#### side view



## product finish



The functional surfaces of our furniture are covered in a copolymer-based thermoplastic powder coating. Thermoplastic is environmentally safe, the coating will never fade, crack, peel, warp, or discolor for the life of the product. Thermoplastic is applied at a thickness of 25-30 mils.

## mounting types

P = Portable : no mount

SM = Surface Mount: concrete anchors through holes on legs

IG= In-Ground: J-rods set in concrete through welded to legs







**PORTABLE** 

**SURFACE MOUNT** 

**IN-GROUND**