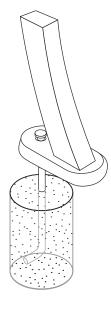

## mounting types

P = Portable : no mount

SM = Surface Mount: concrete anchors through holes on legs

IG= In-Ground: J-rods set in concrete through welded to legs

**PORTABLE** 

**SURFACE MOUNT** 

**IN-GROUND**