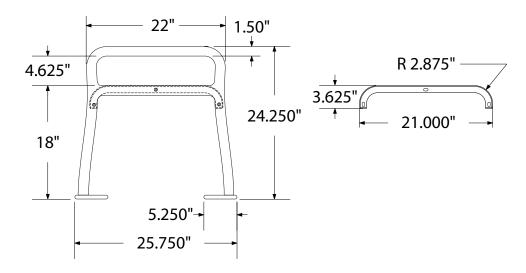

## SPEC SHEET: RFNB5

# 5' DIAMOND BENCH WITHOUT BACK PORTABLE

Wt. 150bs



## top view



#### front



#### side view



## product finish



The functional surfaces of our furniture are covered in a copolymer-based thermoplastic powder coating. Thermoplastic is environmentally safe, the coating will never fade, crack, peel, warp, or discolor for the life of the product. Thermoplastic is applied at a thickness of 25-30 mils.

## mounting types

P = Portable : no mount

SM = Surface Mount: concrete anchors through holes on legs

IG= In-Ground: J-rods set in concrete through welded to legs







**PORTABLE** 

**SURFACE MOUNT** 

**IN-GROUND**