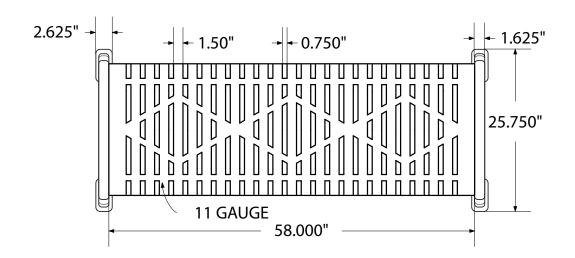

## SPEC SHEET: RFNB5

# 5' DIAMOND BENCH WITHOUT BACK PORTABLE

Wt. 150bs



## top view



#### front



#### side view



## product finish



The functional surfaces of our furniture are covered in a copolymer-based thermoplastic powder coating. Thermoplastic is environmentally safe, the coating will never fade, crack, peel, warp, or discolor for the life of the product. Thermoplastic is applied at a thickness of 25-30 mils.

## mounting types

P = Portable : no mount

SM = Surface Mount: concrete anchors through holes on legs

IG= In-Ground: J-rods set in concrete through welded to legs







**PORTABLE** 

**SURFACE MOUNT** 

**IN-GROUND**