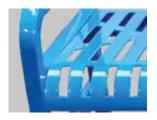

## SPEC SHEET: RFNB5

# 5' DIAMOND BENCH WITHOUT BACK PORTABLE

Wt. 150bs



## top view



#### front



#### side view



## product finish



The functional surfaces of our furniture are covered in a copolymer-based thermoplastic powder coating. Thermoplastic is environmentally safe, the coating will never fade, crack, peel, warp, or discolor for the life of the product. Thermoplastic is applied at a thickness of 25-30 mils.

## mounting types

P = Portable : no mount

SM = Surface Mount: concrete anchors through holes on legs

IG= In-Ground: J-rods set in concrete through welded to legs







**PORTABLE** 

**SURFACE MOUNT** 

**IN-GROUND**