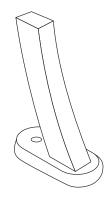

## mounting types

P = Portable : no mount

SM = Surface Mount: concrete anchors through holes on legs

IG= In-Ground: J-rods set in concrete through welded to legs

**PORTABLE** 

**SURFACE MOUNT** 

**IN-GROUND**