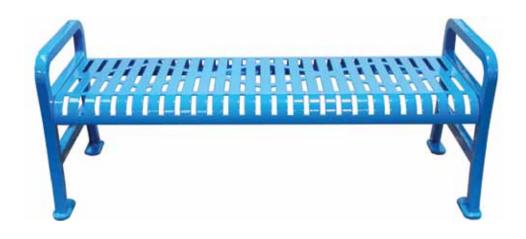

## SPEC SHEET: RFNB5

# 5' DIAMOND BENCH WITHOUT BACK PORTABLE

Wt. 150bs



## top view



#### front



#### side view



## product finish



The functional surfaces of our furniture are covered in a copolymer-based thermoplastic powder coating. Thermoplastic is environmentally safe, the coating will never fade, crack, peel, warp, or discolor for the life of the product. Thermoplastic is applied at a thickness of 25-30 mils.

## mounting types

P = Portable : no mount

SM = Surface Mount: concrete anchors through holes on legs

IG= In-Ground: J-rods set in concrete through welded to legs







**PORTABLE** 

**SURFACE MOUNT** 

**IN-GROUND**