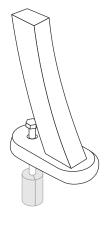

## mounting types

P = Portable : no mount

SM = Surface Mount: concrete anchors through holes on legs

IG= In-Ground: J-rods set in concrete through welded to legs

**PORTABLE** 

**SURFACE MOUNT** 

**IN-GROUND**