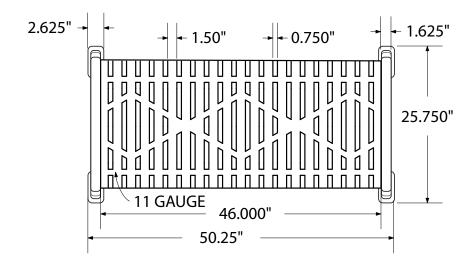

# SPEC SHEET: RFNB4

# 4' DIAMOND BENCH WITHOUT BACK PORTABLE

Wt. 140bs



#### top view



#### front



#### side view



### product finish



The functional surfaces of our furniture are covered in a copolymer-based thermoplastic powder coating. Thermoplastic is environmentally safe, the coating will never fade, crack, peel, warp, or discolor for the life of the product. Thermoplastic is applied at a thickness of 25-30 mils.

### mounting types

P = Portable : no mount

SM = Surface Mount: concrete anchors through holes on legs

IG= In-Ground: J-rods set in concrete through welded to legs







**PORTABLE** 

**SURFACE MOUNT** 

**IN-GROUND**