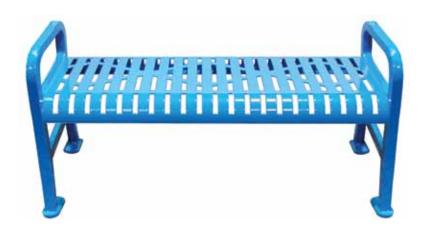

# SPEC SHEET: RFNB4

# 4' DIAMOND BENCH WITHOUT BACK PORTABLE

Wt. 140bs



#### top view



#### front



#### side view



### product finish



The functional surfaces of our furniture are covered in a copolymer-based thermoplastic powder coating. Thermoplastic is environmentally safe, the coating will never fade, crack, peel, warp, or discolor for the life of the product. Thermoplastic is applied at a thickness of 25-30 mils.

### mounting types

P = Portable : no mount

SM = Surface Mount: concrete anchors through holes on legs

IG= In-Ground: J-rods set in concrete through welded to legs







**PORTABLE** 

**SURFACE MOUNT** 

**IN-GROUND**