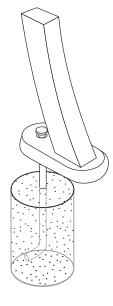

### mounting types

P = Portable : no mount

SM = Surface Mount: concrete anchors through holes on legs

IG= In-Ground: J-rods set in concrete through welded to legs

**PORTABLE** 

**SURFACE MOUNT** 

**IN-GROUND**