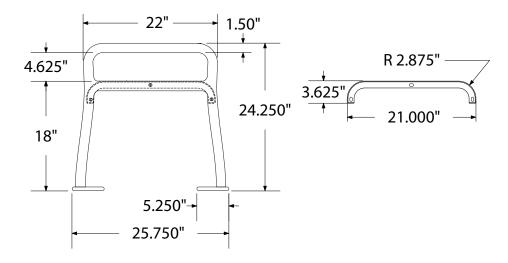

# SPEC SHEET: RFNB4

# 4' DIAMOND BENCH WITHOUT BACK PORTABLE

Wt. 140bs



#### top view



#### front



#### side view



### product finish



The functional surfaces of our furniture are covered in a copolymer-based thermoplastic powder coating. Thermoplastic is environmentally safe, the coating will never fade, crack, peel, warp, or discolor for the life of the product. Thermoplastic is applied at a thickness of 25-30 mils.

### mounting types

P = Portable : no mount

SM = Surface Mount: concrete anchors through holes on legs

IG= In-Ground: J-rods set in concrete through welded to legs







**PORTABLE** 

**SURFACE MOUNT** 

**IN-GROUND**