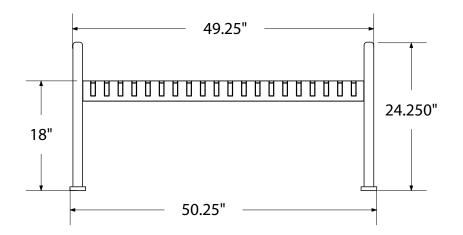

# SPEC SHEET: RFNB4

# 4' DIAMOND BENCH WITHOUT BACK PORTABLE

Wt. 140bs



#### top view



#### front



#### side view



### product finish



The functional surfaces of our furniture are covered in a copolymer-based thermoplastic powder coating. Thermoplastic is environmentally safe, the coating will never fade, crack, peel, warp, or discolor for the life of the product. Thermoplastic is applied at a thickness of 25-30 mils.

### mounting types

P = Portable : no mount

SM = Surface Mount: concrete anchors through holes on legs

IG= In-Ground: J-rods set in concrete through welded to legs







**PORTABLE** 

**SURFACE MOUNT** 

**IN-GROUND**