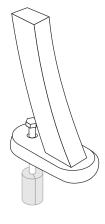

### mounting types

P = Portable : no mount

SM = Surface Mount: concrete anchors through holes on legs

IG= In-Ground: J-rods set in concrete through welded to legs

**PORTABLE** 

**SURFACE MOUNT** 

**IN-GROUND**