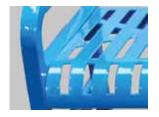

# SPEC SHEET: RFNB4

# 4' DIAMOND BENCH WITHOUT BACK PORTABLE

Wt. 140bs



#### top view



#### front



#### side view



### product finish



The functional surfaces of our furniture are covered in a copolymer-based thermoplastic powder coating. Thermoplastic is environmentally safe, the coating will never fade, crack, peel, warp, or discolor for the life of the product. Thermoplastic is applied at a thickness of 25-30 mils.

### mounting types

P = Portable : no mount

SM = Surface Mount: concrete anchors through holes on legs

IG= In-Ground: J-rods set in concrete through welded to legs







**PORTABLE** 

**SURFACE MOUNT** 

**IN-GROUND**