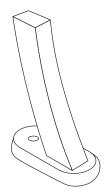

### mounting types

P = Portable : no mount

SM = Surface Mount: concrete anchors through holes on legs

IG= In-Ground: J-rods set in concrete through welded to legs

**PORTABLE** 

**SURFACE MOUNT** 

**IN-GROUND**