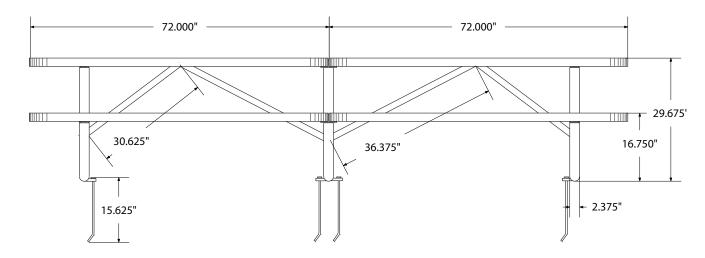

#### front view

### mounting types

P = Portable : no mount

SM = Surface Mount: concrete anchors through discs welded to legs

IG= In-Ground: J-rods set in concrete through discs welded to legs