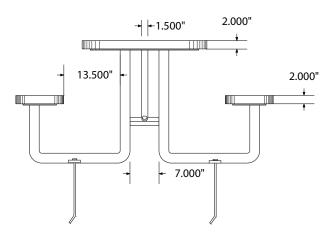

## SPEC SHEET: T12XPIG

# 12'STD EXP PICNIC TABLE in-ground

Wt. 450 lbs



## top view



#### front view





## product details



#### **Coated Surfaces:**

- · Thermoplastic coated
- Copolymer-based, environmentally safe
- Does not fade, crack, peel or warp
- Applied at a thickness of 25-30 mils.
- 5 Year warranty on coating



#### Construction:

- Seats and tops 9 gauge steel
- 2 3/8" tubular understructure
- · Understructure galvanized steel
- Understructure finish black polyester powder coated
- Nuts, washers and bolts galvanized steel

### mounting types

P = Portable : no mount

SM = Surface Mount: concrete anchors through discs welded to legs

IG= In-Ground: J-rods set in concrete through discs welded to legs