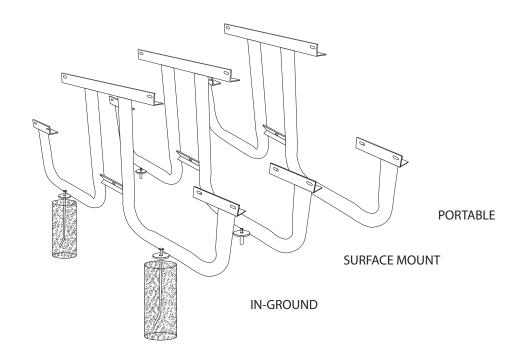

### mounting types

P = Portable : no mount

SM = Surface Mount: concrete anchors through discs welded to legs

IG= In-Ground: J-rods set in concrete through discs welded to legs