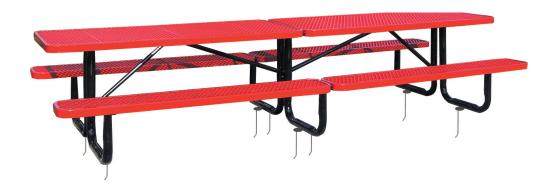

## SPEC SHEET: T12XPIG

# 12'STD EXP PICNIC TABLE in-ground

Wt. 450 lbs



## top view



#### front view





## product details



#### **Coated Surfaces:**

- · Thermoplastic coated
- Copolymer-based, environmentally safe
- Does not fade, crack, peel or warp
- Applied at a thickness of 25-30 mils.
- 5 Year warranty on coating



#### Construction:

- Seats and tops 9 gauge steel
- 2 3/8" tubular understructure
- · Understructure galvanized steel
- Understructure finish black polyester powder coated
- Nuts, washers and bolts galvanized steel

### mounting types

P = Portable : no mount

SM = Surface Mount: concrete anchors through discs welded to legs

IG= In-Ground: J-rods set in concrete through discs welded to legs