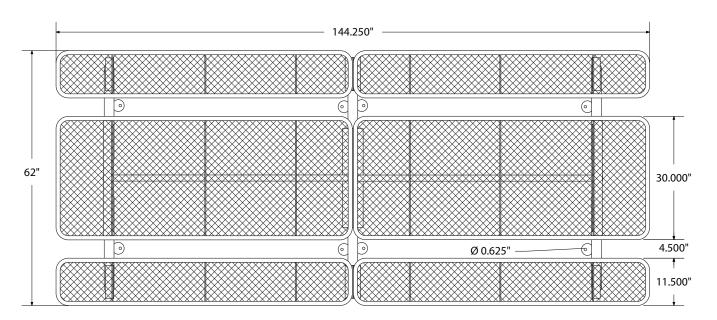

## SPEC SHEET: T12XPIG

# 12'STD EXP PICNIC TABLE in-ground

Wt. 450 lbs



## top view



#### front view





## product details



#### **Coated Surfaces:**

- · Thermoplastic coated
- Copolymer-based, environmentally safe
- Does not fade, crack, peel or warp
- Applied at a thickness of 25-30 mils.
- 5 Year warranty on coating



#### Construction:

- Seats and tops 9 gauge steel
- 2 3/8" tubular understructure
- · Understructure galvanized steel
- Understructure finish black polyester powder coated
- Nuts, washers and bolts galvanized steel

### mounting types

P = Portable : no mount

SM = Surface Mount: concrete anchors through discs welded to legs

IG= In-Ground: J-rods set in concrete through discs welded to legs