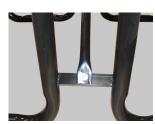

### mounting types

P = Portable : no mount

SM = Surface Mount: concrete anchors through discs welded to legs

IG= In-Ground: J-rods set in concrete through discs welded to legs