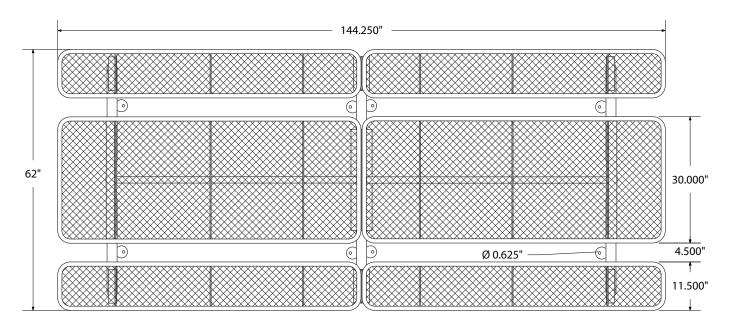

# SPEC SHEET: T12XPSM

# 12'STD EXP PICNIC TABLE surface mount

Wt. 445 lbs



## top view



#### front view





### product details



#### **Coated Surfaces:**

- Thermoplastic coated
- Copolymer-based, environmentally safe
- Does not fade, crack, peel or warp
- Applied at a thickness of 25-30 mils.
- 5 Year warranty on coating



#### Construction:

- Seats and tops 9 gauge steel
- 2 <sup>3</sup>/<sub>8</sub>" tubular understructure
- Understructure galvanized steel
- Understructure finish black polyester powder coated
- Nuts, washers and bolts galvanized steel

### mounting types

P = Portable : no mount

SM = Surface Mount: concrete anchors through discs welded to legs

IG= In-Ground: J-rods set in concrete through discs welded to legs