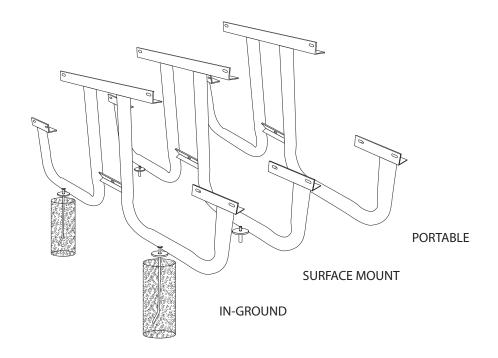

### mounting types

P = Portable : no mount

SM = Surface Mount: concrete anchors through discs welded to legs

IG= In-Ground: J-rods set in concrete through discs welded to legs