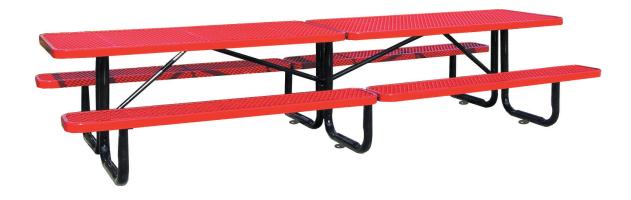

# SPEC SHEET: T12XPSM

# 12'STD EXP PICNIC TABLE surface mount

Wt. 445 lbs



## top view



#### front view





### product details



#### **Coated Surfaces:**

- Thermoplastic coated
- Copolymer-based, environmentally safe
- Does not fade, crack, peel or warp
- Applied at a thickness of 25-30 mils.
- 5 Year warranty on coating



#### Construction:

- Seats and tops 9 gauge steel
- 2 <sup>3</sup>/<sub>8</sub>" tubular understructure
- Understructure galvanized steel
- Understructure finish black polyester powder coated
- Nuts, washers and bolts galvanized steel

### mounting types

P = Portable : no mount

SM = Surface Mount: concrete anchors through discs welded to legs

IG= In-Ground: J-rods set in concrete through discs welded to legs