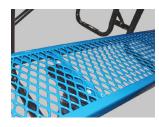

## top view

#### Construction:

- Seats and tops 9 gauge steel
- 2 <sup>3</sup>/<sub>8</sub>" tubular understructure
- Understructure galvanized steel
- Understructure finish black polyester powder coated
- Nuts, washers and bolts galvanized steel