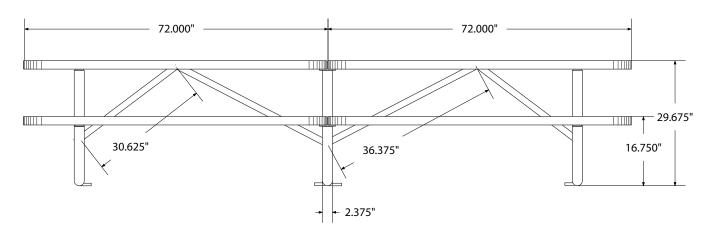

# SPEC SHEET: T12XPSM

# 12'STD EXP PICNIC TABLE surface mount

Wt. 445 lbs



## top view



#### front view





### product details



#### **Coated Surfaces:**

- Thermoplastic coated
- Copolymer-based, environmentally safe
- Does not fade, crack, peel or warp
- Applied at a thickness of 25-30 mils.
- 5 Year warranty on coating



#### Construction:

- Seats and tops 9 gauge steel
- 2 <sup>3</sup>/<sub>8</sub>" tubular understructure
- Understructure galvanized steel
- Understructure finish black polyester powder coated
- Nuts, washers and bolts galvanized steel

### mounting types

P = Portable : no mount

SM = Surface Mount: concrete anchors through discs welded to legs

IG= In-Ground: J-rods set in concrete through discs welded to legs