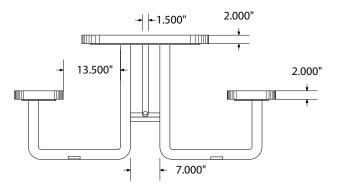

# SPEC SHEET: T12XPSM

# 12'STD EXP PICNIC TABLE surface mount

Wt. 445 lbs



## top view



#### front view





### product details



#### **Coated Surfaces:**

- Thermoplastic coated
- Copolymer-based, environmentally safe
- Does not fade, crack, peel or warp
- Applied at a thickness of 25-30 mils.
- 5 Year warranty on coating



#### Construction:

- Seats and tops 9 gauge steel
- 2 <sup>3</sup>/<sub>8</sub>" tubular understructure
- Understructure galvanized steel
- Understructure finish black polyester powder coated
- Nuts, washers and bolts galvanized steel

### mounting types

P = Portable : no mount

SM = Surface Mount: concrete anchors through discs welded to legs

IG= In-Ground: J-rods set in concrete through discs welded to legs