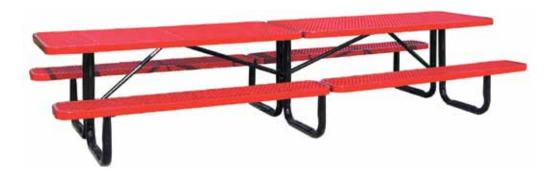

# SPEC SHEET: T12XPP

# **12' PICNIC TABLE** portable

Wt. 440 lbs



## top view



#### side view



#### front view



#### product finish



The functional surfaces of our furniture are covered in a copolymer-based thermoplastic powder coating. Thermoplastic is environmentally safe, the coating will never fade, crack, peel, warp, or discolor for the life of the product. Thermoplastic is applied at a thickness of 25-30 mils.



Tubular legs and understructure parts are made from galvanized steel and are finished with black polyester powder coating.

## mounting types

P = Portable : no mount

SM = Surface Mount: concrete anchors through discs welded to legs

IG= In-Ground: J-rods set in concrete through discs welded to legs