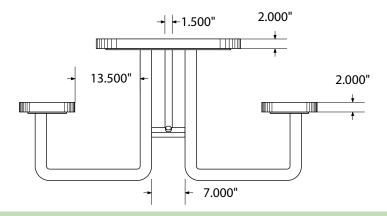

# SPEC SHEET: T12XPP

# **12' PICNIC TABLE** portable

Wt. 440 lbs



## top view



#### side view



#### front view



#### product finish



The functional surfaces of our furniture are covered in a copolymer-based thermoplastic powder coating. Thermoplastic is environmentally safe, the coating will never fade, crack, peel, warp, or discolor for the life of the product. Thermoplastic is applied at a thickness of 25-30 mils.



Tubular legs and understructure parts are made from galvanized steel and are finished with black polyester powder coating.

## mounting types

P = Portable : no mount

SM = Surface Mount: concrete anchors through discs welded to legs

IG= In-Ground: J-rods set in concrete through discs welded to legs