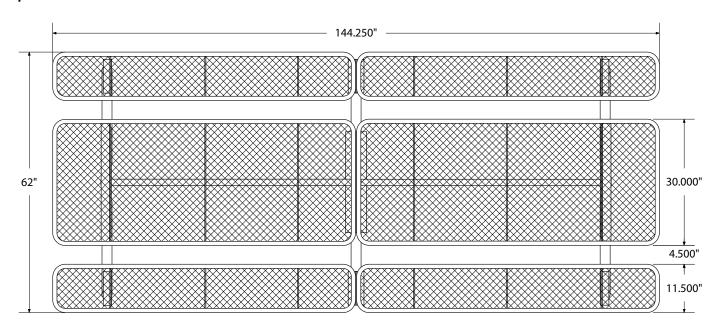

# SPEC SHEET: T12XPP

# **12' PICNIC TABLE** portable

Wt. 440 lbs



## top view



#### side view



#### front view



#### product finish



The functional surfaces of our furniture are covered in a copolymer-based thermoplastic powder coating. Thermoplastic is environmentally safe, the coating will never fade, crack, peel, warp, or discolor for the life of the product. Thermoplastic is applied at a thickness of 25-30 mils.



Tubular legs and understructure parts are made from galvanized steel and are finished with black polyester powder coating.

## mounting types

P = Portable : no mount

SM = Surface Mount: concrete anchors through discs welded to legs

IG= In-Ground: J-rods set in concrete through discs welded to legs