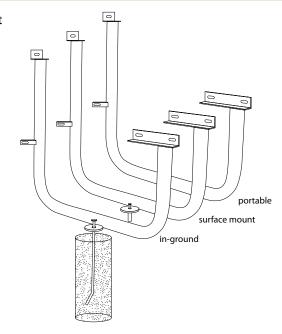

## mounting types

P = Portable : no mount

SM = Surface Mount: concrete anchors through discs welded to legs

IG= In-Ground: J-rods set in concrete through discs welded to legs