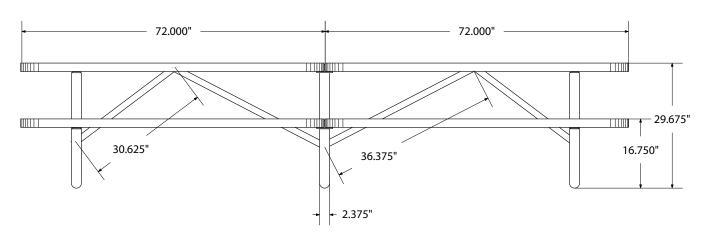

# SPEC SHEET: T12XPP

# **12' PICNIC TABLE** portable

Wt. 440 lbs



## top view



#### side view



#### front view



#### product finish



The functional surfaces of our furniture are covered in a copolymer-based thermoplastic powder coating. Thermoplastic is environmentally safe, the coating will never fade, crack, peel, warp, or discolor for the life of the product. Thermoplastic is applied at a thickness of 25-30 mils.



Tubular legs and understructure parts are made from galvanized steel and are finished with black polyester powder coating.

## mounting types

P = Portable : no mount

SM = Surface Mount: concrete anchors through discs welded to legs

IG= In-Ground: J-rods set in concrete through discs welded to legs