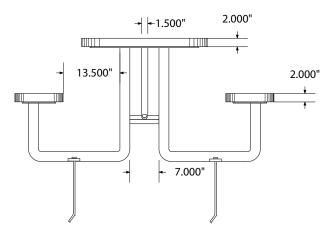

## **SPEC SHEET**: T12XPIG-PERF

# 12' STANDARD PERFORATED PICNIC TABLE in-ground

Wt. 520 lbs



### top view



## front view





## product details



### **Coated Surfaces:**

- · Thermoplastic coated
- Copolymer-based, environmentally safe
- Does not fade, crack, peel or warp
- Applied at a thickness of 25-30 mils.
- 5 Year warranty on coating



#### Construction:

- Seats and tops 11 gauge steel
- 2 3/8" tubular understructure
- Understructure galvanized steel
- Understructure finish black polyester powder coated
- Nuts, washers and bolts galvanized steel

## mounting types

P = Portable : no mount

SM = Surface Mount: concrete anchors through discs welded to legs

IG= In-Ground: J-rods set in concrete through discs welded to legs