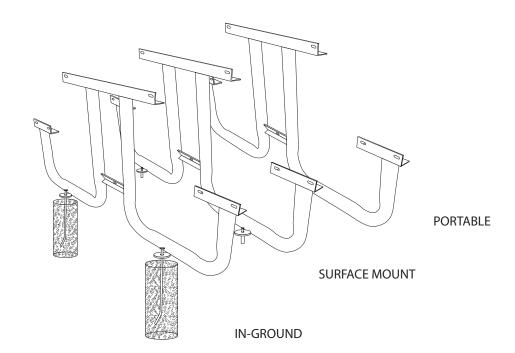

## mounting types

P = Portable : no mount

SM = Surface Mount: concrete anchors through discs welded to legs

IG= In-Ground: J-rods set in concrete through discs welded to legs