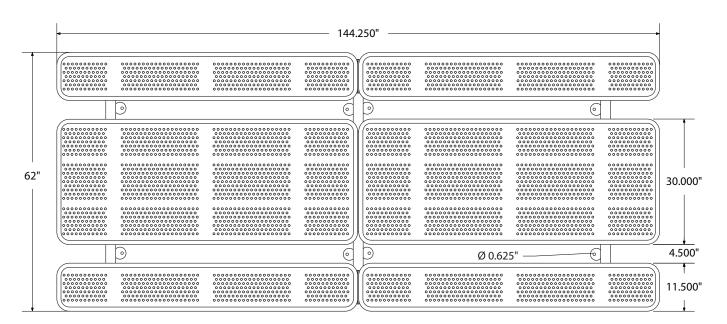

## **SPEC SHEET**: T12XPIG-PERF

# 12' STANDARD PERFORATED PICNIC TABLE in-ground

Wt. 520 lbs



### top view



## front view





## product details



### **Coated Surfaces:**

- · Thermoplastic coated
- Copolymer-based, environmentally safe
- Does not fade, crack, peel or warp
- Applied at a thickness of 25-30 mils.
- 5 Year warranty on coating



#### Construction:

- Seats and tops 11 gauge steel
- 2 3/8" tubular understructure
- Understructure galvanized steel
- Understructure finish black polyester powder coated
- Nuts, washers and bolts galvanized steel

## mounting types

P = Portable : no mount

SM = Surface Mount: concrete anchors through discs welded to legs

IG= In-Ground: J-rods set in concrete through discs welded to legs