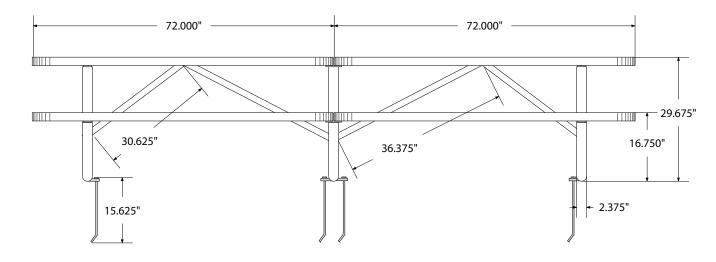

## front view

## mounting types

P = Portable : no mount

SM = Surface Mount: concrete anchors through discs welded to legs

IG= In-Ground: J-rods set in concrete through discs welded to legs