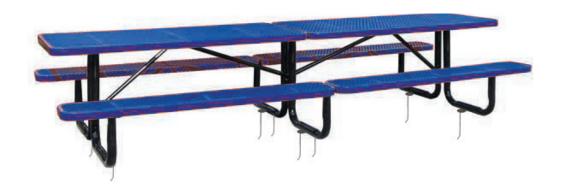

## **SPEC SHEET**: T12XPIG-PERF

# 12' STANDARD PERFORATED PICNIC TABLE in-ground

Wt. 520 lbs



### top view



## front view





## product details



### **Coated Surfaces:**

- · Thermoplastic coated
- Copolymer-based, environmentally safe
- Does not fade, crack, peel or warp
- Applied at a thickness of 25-30 mils.
- 5 Year warranty on coating



#### Construction:

- Seats and tops 11 gauge steel
- 2 3/8" tubular understructure
- Understructure galvanized steel
- Understructure finish black polyester powder coated
- Nuts, washers and bolts galvanized steel

## mounting types

P = Portable : no mount

SM = Surface Mount: concrete anchors through discs welded to legs

IG= In-Ground: J-rods set in concrete through discs welded to legs