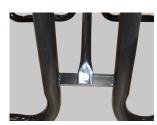

#### Construction:

- Seats and tops 11 gauge steel
- 2 3/8" tubular understructure
- Understructure galvanized steel
- Understructure finish black polyester powder coated
- Nuts, washers and bolts galvanized steel