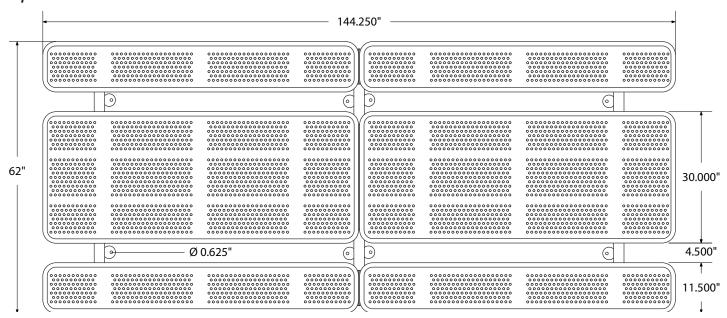

3521 Wetumpka Highway • Montgomery, AL 36110 • 800-278-4480 commercialsitefurnishings.com • commercial@ocg.io

# SPEC SHEET: T12XPSM-PERF

12' STANDARD PERFORATED PICNIC TABLE surface mount

Wt. 515 lbs



#### top view







## product details



- Coated Surfaces:
  - Thermoplastic coated
  - Copolymer-based, environmentally safe
  - Does not fade, crack, peel or warp
  - Applied at a thickness of 25-30 mils.
  - 5 Year warranty on coating



#### Construction:

- Seats and tops 11 gauge steel
- 2<sup>3</sup>/<sub>8</sub>" tubular understructure
- Understructure galvanized steel
- Understructure finish black polyester powder coated
- Nuts, washers and bolts galvanized steel

## mounting types

P = Portable : no mount

SM = Surface Mount: concrete anchors through discs welded to legs

IG= In-Ground: J-rods set in concrete through discs welded to legs