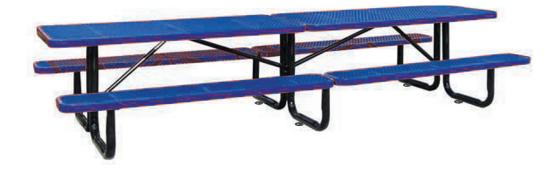

# SPEC SHEET: T12XPSM-PERF

12' STANDARD PERFORATED PICNIC TABLE surface mount

Wt. 515 lbs