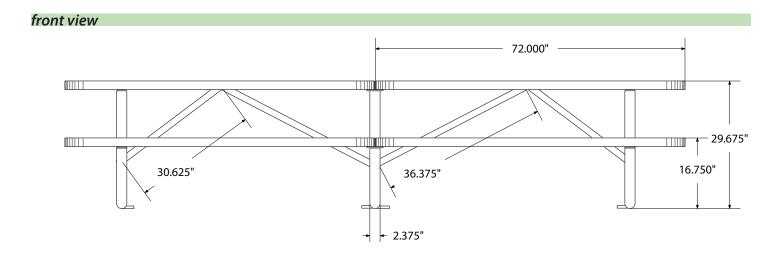

#### Construction:

- Seats and tops 11 gauge steel
- 2<sup>3</sup>/<sub>8</sub>" tubular understructure
- Understructure galvanized steel
- Understructure finish black polyester powder coated
- Nuts, washers and bolts galvanized steel