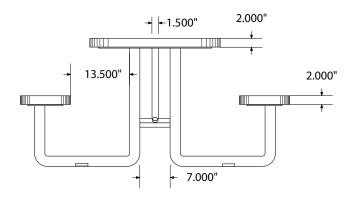

#### Construction:

- Seats and tops 11 gauge steel
- 2<sup>3</sup>/<sub>8</sub>" tubular understructure
- Understructure galvanized steel
- Understructure finish black polyester powder coated
- Nuts, washers and bolts galvanized steel