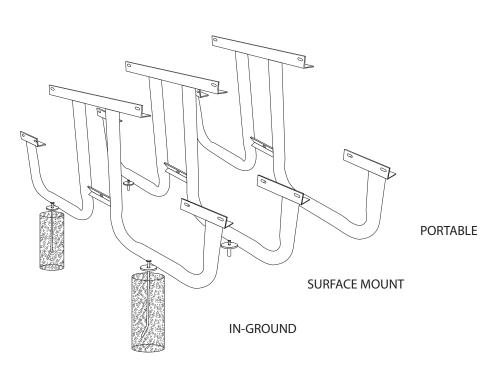

## mounting types

P = Portable : no mount

SM = Surface Mount: concrete anchors through discs welded to legs

IG= In-Ground: J-rods set in concrete through discs welded to legs