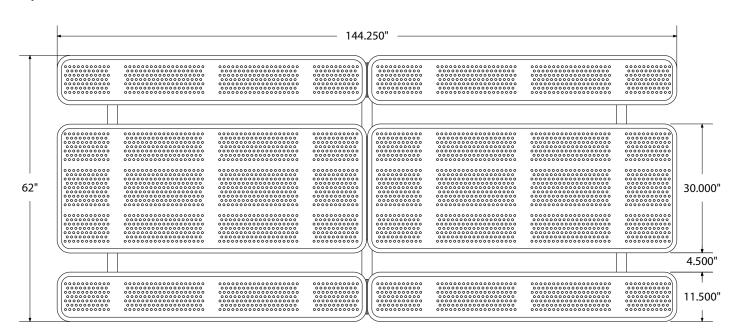

# SPEC SHEET: T12XPP-PERF

# 12' STANDARD PERFORATED PICNIC TABLE portable

Wt. 510 lbs



#### top view



#### front view





### product details



**Coated Surfaces:** 

- Thermoplastic coated
- Copolymer-based, environmentally safe
- Does not fade, crack, peel or warp
- Applied at a thickness of 25-30 mils.
- 5 Year warranty on coating



Construction:

- Seats and tops 11 gauge steel
- 2 <sup>3</sup>/<sub>8</sub>" tubular understructure
- Understructure galvanized steel
- Understructure finish black polyester powder coated
- Nuts, washers and bolts galvanized steel

## mounting types

P = Portable : no mount

SM = Surface Mount: concrete anchors through discs welded to legs

IG= In-Ground: J-rods set in concrete through discs welded to legs



**IN-GROUND**