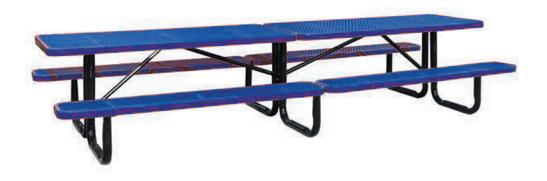

# SPEC SHEET: T12XPP-PERF

# 12' STANDARD PERFORATED PICNIC TABLE portable

Wt. 510 lbs



#### top view



#### front view





### product details



**Coated Surfaces:** 

- Thermoplastic coated
- Copolymer-based, environmentally safe
- Does not fade, crack, peel or warp
- Applied at a thickness of 25-30 mils.
- 5 Year warranty on coating



Construction:

- Seats and tops 11 gauge steel
- 2 <sup>3</sup>/<sub>8</sub>" tubular understructure
- Understructure galvanized steel
- Understructure finish black polyester powder coated
- Nuts, washers and bolts galvanized steel

## mounting types

P = Portable : no mount

SM = Surface Mount: concrete anchors through discs welded to legs

IG= In-Ground: J-rods set in concrete through discs welded to legs



**IN-GROUND**