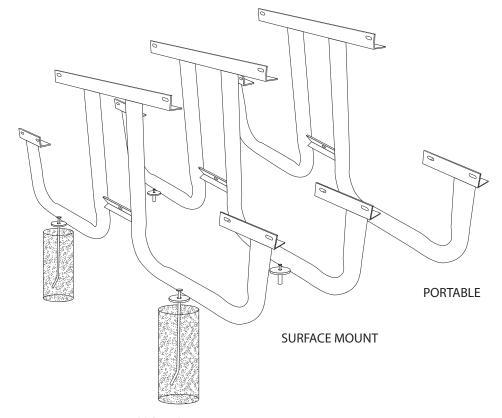

## mounting types

P = Portable : no mount

SM = Surface Mount: concrete anchors through discs welded to legs

IG= In-Ground: J-rods set in concrete through discs welded to legs

**IN-GROUND**