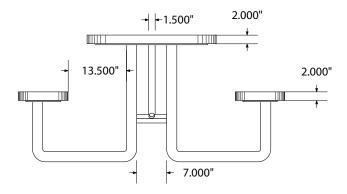

# SPEC SHEET: T12XPP-PERF

# 12' STANDARD PERFORATED PICNIC TABLE portable

Wt. 510 lbs



#### top view



#### front view





### product details



**Coated Surfaces:** 

- Thermoplastic coated
- Copolymer-based, environmentally safe
- Does not fade, crack, peel or warp
- Applied at a thickness of 25-30 mils.
- 5 Year warranty on coating



Construction:

- Seats and tops 11 gauge steel
- 2 <sup>3</sup>/<sub>8</sub>" tubular understructure
- Understructure galvanized steel
- Understructure finish black polyester powder coated
- Nuts, washers and bolts galvanized steel

## mounting types

P = Portable : no mount

SM = Surface Mount: concrete anchors through discs welded to legs

IG= In-Ground: J-rods set in concrete through discs welded to legs



**IN-GROUND**