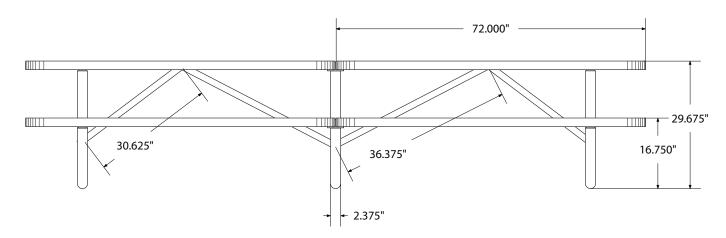

# SPEC SHEET: T12XPP-PERF

# 12' STANDARD PERFORATED PICNIC TABLE portable

Wt. 510 lbs



#### top view



#### front view





### product details



**Coated Surfaces:** 

- Thermoplastic coated
- Copolymer-based, environmentally safe
- Does not fade, crack, peel or warp
- Applied at a thickness of 25-30 mils.
- 5 Year warranty on coating



Construction:

- Seats and tops 11 gauge steel
- 2 <sup>3</sup>/<sub>8</sub>" tubular understructure
- Understructure galvanized steel
- Understructure finish black polyester powder coated
- Nuts, washers and bolts galvanized steel

## mounting types

P = Portable : no mount

SM = Surface Mount: concrete anchors through discs welded to legs

IG= In-Ground: J-rods set in concrete through discs welded to legs



**IN-GROUND**