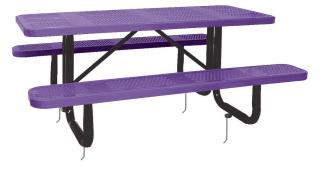

# SPEC SHEET: T6XPIG-PERF 6' STANDARD PERFORATED PICNIC TABLE in-ground

Wt. 290 lbs