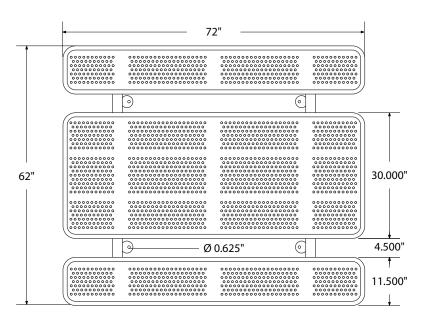

3521 Wetumpka Highway • Montgomery, AL 36110 • 800-278-4480 commercialsitefurnishings.com • commercial@ocg.io

# SPEC SHEET: T6XPIG-PERF 6' STANDARD PERFORATED PICNIC TABLE in-ground

Wt. 290 lbs



### top view



#### front view





## product details



Coated Surfaces:

- Thermoplastic coated
- Copolymer-based, environmentally safe
- Does not fade, crack, peel or warp
- Applied at a thickness of 25-30 mils.
- 5 Year warranty on coating



## Construction:

- Seats and tops 11 gauge steel
- 2<sup>3</sup>/<sub>8</sub>" tubular understructure
- Understructure galvanized steel
- Understructure finish black
- polyester powder coated
  Nuts, washers and bolts galvanized steel

## mounting types

P = Portable : no mount

SM = Surface Mount: concrete anchors through discs welded to legs

IG= In-Ground: J-rods set in concrete through discs welded to legs