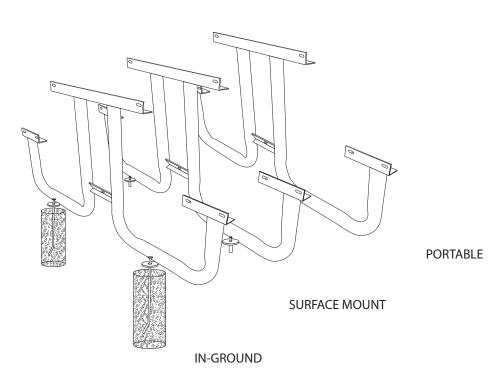

## mounting types

P = Portable : no mount

SM = Surface Mount: concrete anchors through discs welded to legs

IG= In-Ground: J-rods set in concrete through discs welded to legs