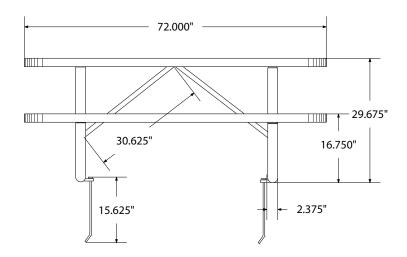

3521 Wetumpka Highway • Montgomery, AL 36110 • 800-278-4480 commercialsitefurnishings.com • commercial@ocg.io

# SPEC SHEET: T6XPIG-PERF 6' STANDARD PERFORATED PICNIC TABLE in-ground

Wt. 290 lbs



### top view



#### front view





## product details



Coated Surfaces:

- Thermoplastic coated
- Copolymer-based, environmentally safe
- Does not fade, crack, peel or warp
- Applied at a thickness of 25-30 mils.
- 5 Year warranty on coating



## Construction:

- Seats and tops 11 gauge steel
- 2<sup>3</sup>/<sub>8</sub>" tubular understructure
- Understructure galvanized steel
- Understructure finish black
- polyester powder coated
  Nuts, washers and bolts galvanized steel

## mounting types

P = Portable : no mount

SM = Surface Mount: concrete anchors through discs welded to legs

IG= In-Ground: J-rods set in concrete through discs welded to legs