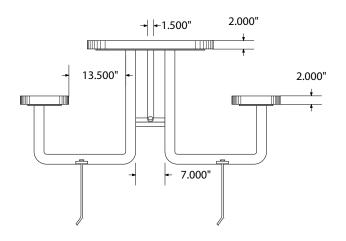

3521 Wetumpka Highway • Montgomery, AL 36110 • 800-278-4480 commercialsitefurnishings.com • commercial@ocg.io

# SPEC SHEET: T6XPIG-PERF 6' STANDARD PERFORATED PICNIC TABLE in-ground

Wt. 290 lbs



### top view



#### front view





## product details



Coated Surfaces:

- Thermoplastic coated
- Copolymer-based, environmentally safe
- Does not fade, crack, peel or warp
- Applied at a thickness of 25-30 mils.
- 5 Year warranty on coating



## Construction:

- Seats and tops 11 gauge steel
- 2<sup>3</sup>/<sub>8</sub>" tubular understructure
- Understructure galvanized steel
- Understructure finish black
- polyester powder coated
  Nuts, washers and bolts galvanized steel

## mounting types

P = Portable : no mount

SM = Surface Mount: concrete anchors through discs welded to legs

IG= In-Ground: J-rods set in concrete through discs welded to legs