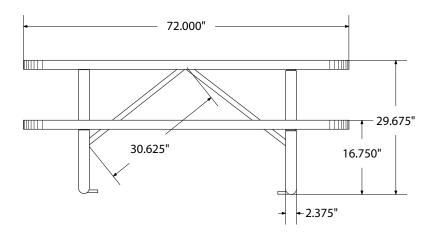

# SPEC SHEET: T6XPSM-PERF

6' STANDARD PERFORATED PICNIC TABLE surface mount

Wt. 285 lbs



#### top view



#### front view





## product details



Coated Surfaces:

- Thermoplastic coatedCopolymer-based,
- environmentally safeDoes not fade, crack, peel
- or warp

  Applied at a thickness of
- 25-30 mils.
- 5 Year warranty on coating



### Construction:

- Seats and tops 11 gauge steel
- 2<sup>3</sup>/<sub>8</sub>" tubular understructure
- Understructure galvanized steel
- Understructure finish black
   polyester powder coated
- Nuts, washers and bolts galvanized steel

## mounting types

P = Portable : no mount

SM = Surface Mount: concrete anchors through discs welded to legs

IG= In-Ground: J-rods set in concrete through discs welded to legs