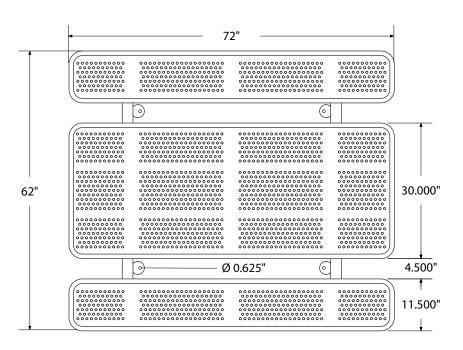

# SPEC SHEET: T6XPSM-PERF

6' STANDARD PERFORATED PICNIC TABLE surface mount

Wt. 285 lbs



#### top view



#### front view





## product details



Coated Surfaces:

- Thermoplastic coatedCopolymer-based,
- environmentally safeDoes not fade, crack, peel
- or warp

  Applied at a thickness of
- 25-30 mils.
- 5 Year warranty on coating



### Construction:

- Seats and tops 11 gauge steel
- 2<sup>3</sup>/<sub>8</sub>" tubular understructure
- Understructure galvanized steel
- Understructure finish black
   polyester powder coated
- Nuts, washers and bolts galvanized steel

## mounting types

P = Portable : no mount

SM = Surface Mount: concrete anchors through discs welded to legs

IG= In-Ground: J-rods set in concrete through discs welded to legs