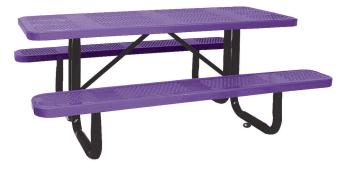

# SPEC SHEET: T6XPSM-PERF

6' STANDARD PERFORATED PICNIC TABLE surface mount

Wt. 285 lbs