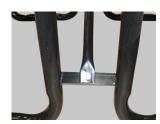

## mounting types

P = Portable : no mount

SM = Surface Mount: concrete anchors through discs welded to legs

IG= In-Ground: J-rods set in concrete through discs welded to legs