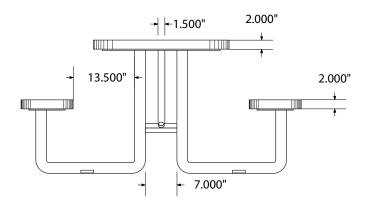

# SPEC SHEET: T6XPSM-PERF

6' STANDARD PERFORATED PICNIC TABLE surface mount

Wt. 285 lbs



#### top view



#### front view





## product details



Coated Surfaces:

- Thermoplastic coatedCopolymer-based,
- environmentally safeDoes not fade, crack, peel
- or warp

  Applied at a thickness of
- 25-30 mils.
- 5 Year warranty on coating



### Construction:

- Seats and tops 11 gauge steel
- 2<sup>3</sup>/<sub>8</sub>" tubular understructure
- Understructure galvanized steel
- Understructure finish black
   polyester powder coated
- Nuts, washers and bolts galvanized steel

## mounting types

P = Portable : no mount

SM = Surface Mount: concrete anchors through discs welded to legs

IG= In-Ground: J-rods set in concrete through discs welded to legs