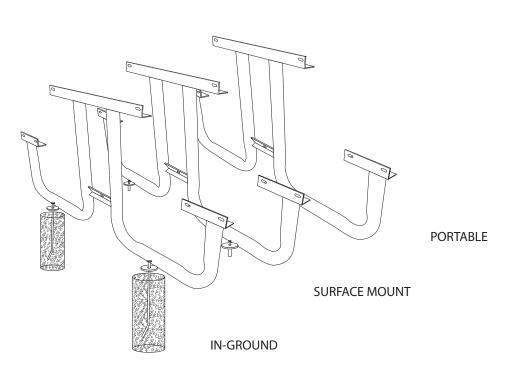

## mounting types

P = Portable : no mount

SM = Surface Mount: concrete anchors through discs welded to legs

IG= In-Ground: J-rods set in concrete through discs welded to legs