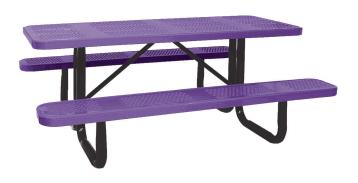

# SPEC SHEET: T6XPP-PERF

# 6' STANDARD PERFORATED PICNIC TABLE portable

Wt. 280 lbs



### top view



#### front view





# product details



**Coated Surfaces:** 

- · Thermoplastic coated
- Copolymer-based, environmentally safe
- Does not fade, crack, peel or warp
- Applied at a thickness of 25-30 mils.
- 5 Year warranty on coating



#### Construction:

- Seats and tops 11 gauge steel
- 2 3/8" tubular understructure
- Understructure galvanized steel
- Understructure finish black polyester powder coated
- Nuts, washers and bolts galvanized steel

## mounting types

P = Portable : no mount

SM = Surface Mount: concrete anchors through discs welded to legs

IG= In-Ground: J-rods set in concrete through discs welded to legs