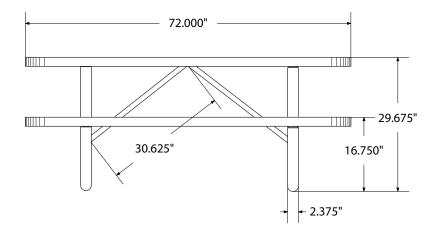

# SPEC SHEET: T6XPP-PERF

# 6' STANDARD PERFORATED PICNIC TABLE portable

Wt. 280 lbs



### top view



#### front view





# product details



**Coated Surfaces:** 

- · Thermoplastic coated
- Copolymer-based, environmentally safe
- Does not fade, crack, peel or warp
- Applied at a thickness of 25-30 mils.
- 5 Year warranty on coating



#### Construction:

- Seats and tops 11 gauge steel
- 2 3/8" tubular understructure
- Understructure galvanized steel
- Understructure finish black polyester powder coated
- Nuts, washers and bolts galvanized steel

## mounting types

P = Portable : no mount

SM = Surface Mount: concrete anchors through discs welded to legs

IG= In-Ground: J-rods set in concrete through discs welded to legs