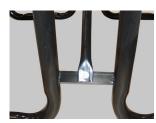

#### Construction:

- Seats and tops 11 gauge steel
- 2 3/8" tubular understructure
- Understructure galvanized steel
- Understructure finish black polyester powder coated
- Nuts, washers and bolts galvanized steel