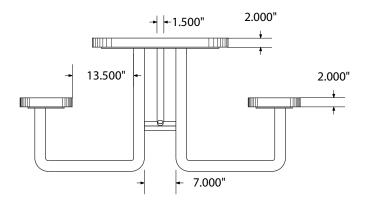

# SPEC SHEET: T6XPP-PERF

# 6' STANDARD PERFORATED PICNIC TABLE portable

Wt. 280 lbs



### top view



#### front view





# product details



**Coated Surfaces:** 

- · Thermoplastic coated
- Copolymer-based, environmentally safe
- Does not fade, crack, peel or warp
- Applied at a thickness of 25-30 mils.
- 5 Year warranty on coating



#### Construction:

- Seats and tops 11 gauge steel
- 2 3/8" tubular understructure
- Understructure galvanized steel
- Understructure finish black polyester powder coated
- Nuts, washers and bolts galvanized steel

## mounting types

P = Portable : no mount

SM = Surface Mount: concrete anchors through discs welded to legs

IG= In-Ground: J-rods set in concrete through discs welded to legs