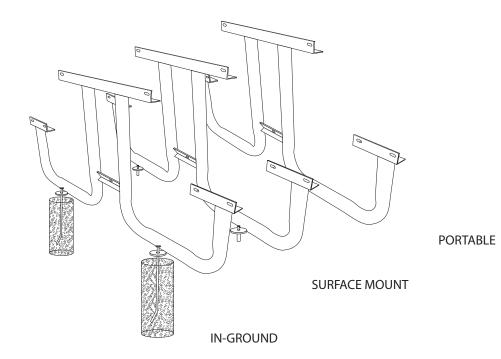

## mounting types

P = Portable : no mount

SM = Surface Mount: concrete anchors through discs welded to legs

IG= In-Ground: J-rods set in concrete through discs welded to legs