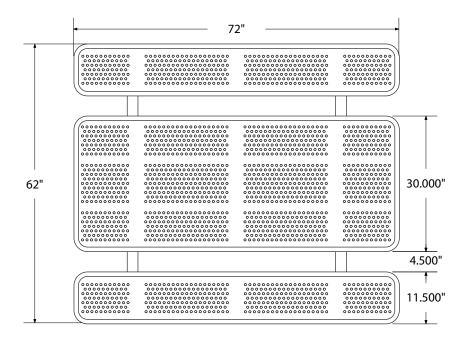

# SPEC SHEET: T6XPP-PERF

# 6' STANDARD PERFORATED PICNIC TABLE portable

Wt. 280 lbs



### top view



#### front view





# product details



**Coated Surfaces:** 

- · Thermoplastic coated
- Copolymer-based, environmentally safe
- Does not fade, crack, peel or warp
- Applied at a thickness of 25-30 mils.
- 5 Year warranty on coating



#### Construction:

- Seats and tops 11 gauge steel
- 2 3/8" tubular understructure
- Understructure galvanized steel
- Understructure finish black polyester powder coated
- Nuts, washers and bolts galvanized steel

## mounting types

P = Portable : no mount

SM = Surface Mount: concrete anchors through discs welded to legs

IG= In-Ground: J-rods set in concrete through discs welded to legs