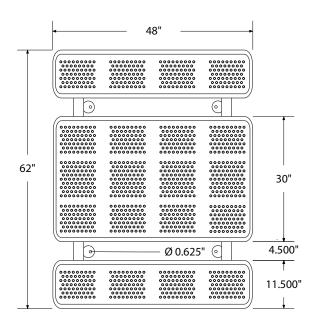

# SPEC SHEET: T4XPIG-PERF

# 4' STANDARD PERFORTED PICNIC TABLE in-ground

Wt. 200 lbs



### top view



#### front view





# product details



**Coated Surfaces:** 

- Thermoplastic coated
- Copolymer-based, environmentally safe
- Does not fade, crack, peel or warp
- Applied at a thickness of 25-30 mils.
- 5 Year warranty on coating



Construction:

- Seats and tops 11 gauge steel
- 2 <sup>3</sup>/<sub>8</sub>" tubular understructure
- Understructure galvanized steel
- Understructure finish black polyester powder coated
- Nuts, washers and bolts galvanized steel

## mounting types

P = Portable : no mount

SM = Surface Mount: concrete anchors through discs welded to legs

IG= In-Ground: J-rods set in concrete through discs welded to legs