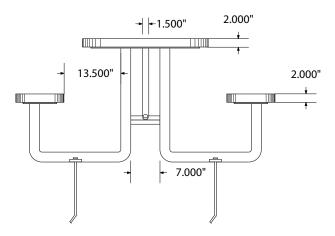

# SPEC SHEET: T4XPIG-PERF

# 4' STANDARD PERFORTED PICNIC TABLE in-ground

Wt. 200 lbs



### top view



#### front view





# product details



**Coated Surfaces:** 

- Thermoplastic coated
- Copolymer-based, environmentally safe
- Does not fade, crack, peel or warp
- Applied at a thickness of 25-30 mils.
- 5 Year warranty on coating



Construction:

- Seats and tops 11 gauge steel
- 2 <sup>3</sup>/<sub>8</sub>" tubular understructure
- Understructure galvanized steel
- Understructure finish black polyester powder coated
- Nuts, washers and bolts galvanized steel

## mounting types

P = Portable : no mount

SM = Surface Mount: concrete anchors through discs welded to legs

IG= In-Ground: J-rods set in concrete through discs welded to legs