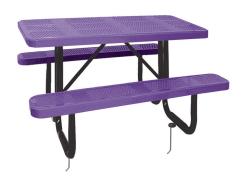

# SPEC SHEET: T4XPIG-PERF

# 4' STANDARD PERFORTED PICNIC TABLE in-ground

Wt. 200 lbs



### top view



#### front view





# product details



**Coated Surfaces:** 

- Thermoplastic coated
- Copolymer-based, environmentally safe
- Does not fade, crack, peel or warp
- Applied at a thickness of 25-30 mils.
- 5 Year warranty on coating



Construction:

- Seats and tops 11 gauge steel
- 2 <sup>3</sup>/<sub>8</sub>" tubular understructure
- Understructure galvanized steel
- Understructure finish black polyester powder coated
- Nuts, washers and bolts galvanized steel

## mounting types

P = Portable : no mount

SM = Surface Mount: concrete anchors through discs welded to legs

IG= In-Ground: J-rods set in concrete through discs welded to legs