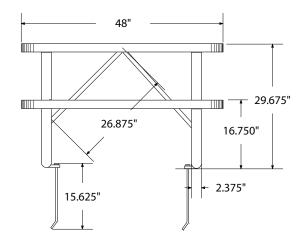

# SPEC SHEET: T4XPIG-PERF

# 4' STANDARD PERFORTED PICNIC TABLE in-ground

Wt. 200 lbs



### top view



#### front view





# product details



**Coated Surfaces:** 

- Thermoplastic coated
- Copolymer-based, environmentally safe
- Does not fade, crack, peel or warp
- Applied at a thickness of 25-30 mils.
- 5 Year warranty on coating



Construction:

- Seats and tops 11 gauge steel
- 2 <sup>3</sup>/<sub>8</sub>" tubular understructure
- Understructure galvanized steel
- Understructure finish black polyester powder coated
- Nuts, washers and bolts galvanized steel

## mounting types

P = Portable : no mount

SM = Surface Mount: concrete anchors through discs welded to legs

IG= In-Ground: J-rods set in concrete through discs welded to legs