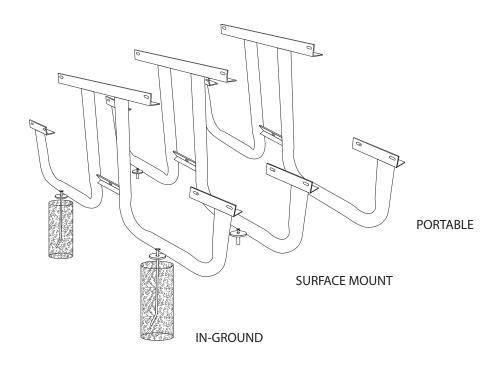

## mounting types

P = Portable : no mount

SM = Surface Mount: concrete anchors through discs welded to legs

IG= In-Ground: J-rods set in concrete through discs welded to legs