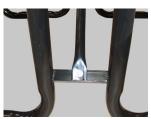

Construction:

- Seats and tops 11 gauge steel
- 2 <sup>3</sup>/<sub>8</sub>" tubular understructure
- Understructure galvanized steel
- Understructure finish black polyester powder coated
- Nuts, washers and bolts galvanized steel