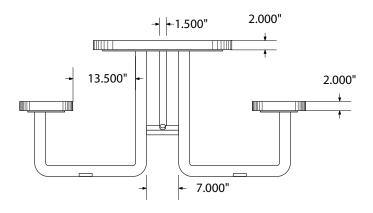

# SPEC SHEET: T4XPSM-PERF

# 4' STANDARD PERFORATED PICNIC TABLE surface mount

Wt. 195lbs



### top view



### front view





# product details



**Coated Surfaces:** 

- · Thermoplastic coated
- Copolymer-based, environmentally safe
- Does not fade, crack, peel or warp
- Applied at a thickness of 25-30 mils.
- 5 Year warranty on coating



#### Construction:

- Seats and tops 11 gauge steel
- 2 <sup>3</sup>/<sub>8</sub>" tubular understructure
- Understructure galvanized steel
- Understructure finish black polyester powder coated
- Nuts, washers and bolts galvanized steel

## mounting types

P = Portable : no mount

SM = Surface Mount: concrete anchors through discs welded to legs

IG= In-Ground: J-rods set in concrete through discs welded to legs