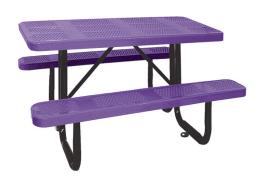

# SPEC SHEET: T4XPSM-PERF

# 4' STANDARD PERFORATED PICNIC TABLE surface mount

Wt. 195lbs



### top view



### front view





# product details



**Coated Surfaces:** 

- · Thermoplastic coated
- Copolymer-based, environmentally safe
- Does not fade, crack, peel or warp
- Applied at a thickness of 25-30 mils.
- 5 Year warranty on coating



#### Construction:

- Seats and tops 11 gauge steel
- 2 <sup>3</sup>/<sub>8</sub>" tubular understructure
- Understructure galvanized steel
- Understructure finish black polyester powder coated
- Nuts, washers and bolts galvanized steel

## mounting types

P = Portable : no mount

SM = Surface Mount: concrete anchors through discs welded to legs

IG= In-Ground: J-rods set in concrete through discs welded to legs