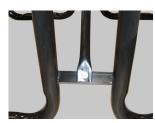

## mounting types

P = Portable : no mount

SM = Surface Mount: concrete anchors through discs welded to legs

IG= In-Ground: J-rods set in concrete through discs welded to legs