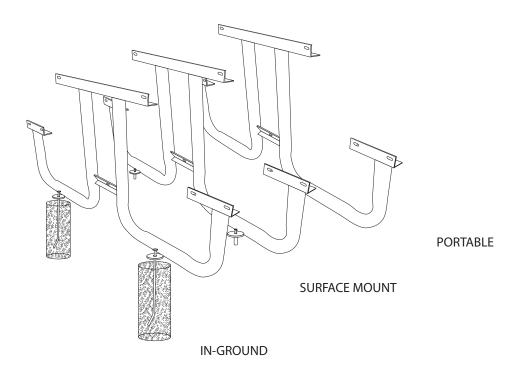

## mounting types

P = Portable : no mount

SM = Surface Mount: concrete anchors through discs welded to legs

IG= In-Ground: J-rods set in concrete through discs welded to legs