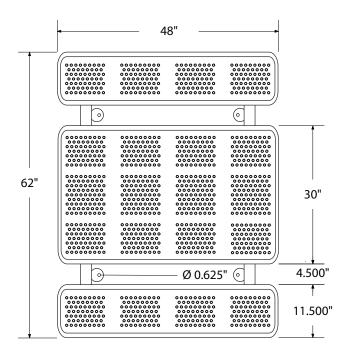

# SPEC SHEET: T4XPSM-PERF

# 4' STANDARD PERFORATED PICNIC TABLE surface mount

Wt. 195lbs



### top view



### front view





# product details



**Coated Surfaces:** 

- · Thermoplastic coated
- Copolymer-based, environmentally safe
- Does not fade, crack, peel or warp
- Applied at a thickness of 25-30 mils.
- 5 Year warranty on coating



#### Construction:

- Seats and tops 11 gauge steel
- 2 <sup>3</sup>/<sub>8</sub>" tubular understructure
- Understructure galvanized steel
- Understructure finish black polyester powder coated
- Nuts, washers and bolts galvanized steel

## mounting types

P = Portable : no mount

SM = Surface Mount: concrete anchors through discs welded to legs

IG= In-Ground: J-rods set in concrete through discs welded to legs