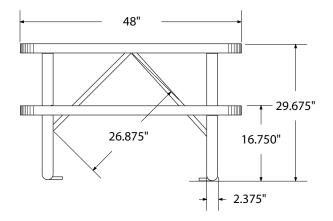

# SPEC SHEET: T4XPSM-PERF

# 4' STANDARD PERFORATED PICNIC TABLE surface mount

Wt. 195lbs



### top view



### front view





# product details



**Coated Surfaces:** 

- · Thermoplastic coated
- Copolymer-based, environmentally safe
- Does not fade, crack, peel or warp
- Applied at a thickness of 25-30 mils.
- 5 Year warranty on coating



#### Construction:

- Seats and tops 11 gauge steel
- 2 <sup>3</sup>/<sub>8</sub>" tubular understructure
- Understructure galvanized steel
- Understructure finish black polyester powder coated
- Nuts, washers and bolts galvanized steel

## mounting types

P = Portable : no mount

SM = Surface Mount: concrete anchors through discs welded to legs

IG= In-Ground: J-rods set in concrete through discs welded to legs