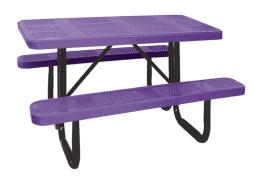

## SPEC SHEET: T4XPP-PERF

# 4' STANDARD PERFORATED PICNIC TABLE portable

Wt. 190 lbs



#### top view



#### front view





### product details



**Coated Surfaces:** 

- · Thermoplastic coated
- Copolymer-based, environmentally safe
- Does not fade, crack, peel or warp
- Applied at a thickness of 25-30 mils.
- 5 Year warranty on coating



#### Construction:

- Seats and tops 11 gauge steel
- 2 3/8" tubular understructure
- Understructure galvanized steel
- Understructure finish black polyester powder coated
- Nuts, washers and bolts galvanized steel

#### mounting types

P = Portable : no mount

SM = Surface Mount: concrete anchors through discs welded to legs

IG= In-Ground: J-rods set in concrete through discs welded to legs