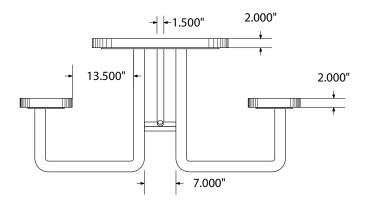

## SPEC SHEET: T4XPP-PERF

# 4' STANDARD PERFORATED PICNIC TABLE portable

Wt. 190 lbs



#### top view



#### front view





### product details



**Coated Surfaces:** 

- · Thermoplastic coated
- Copolymer-based, environmentally safe
- Does not fade, crack, peel or warp
- Applied at a thickness of 25-30 mils.
- 5 Year warranty on coating



#### Construction:

- Seats and tops 11 gauge steel
- 2 3/8" tubular understructure
- Understructure galvanized steel
- Understructure finish black polyester powder coated
- Nuts, washers and bolts galvanized steel

#### mounting types

P = Portable : no mount

SM = Surface Mount: concrete anchors through discs welded to legs

IG= In-Ground: J-rods set in concrete through discs welded to legs