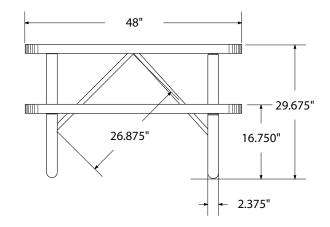

## SPEC SHEET: T4XPP-PERF

# 4' STANDARD PERFORATED PICNIC TABLE portable

Wt. 190 lbs



#### top view



#### front view





### product details



**Coated Surfaces:** 

- · Thermoplastic coated
- Copolymer-based, environmentally safe
- Does not fade, crack, peel or warp
- Applied at a thickness of 25-30 mils.
- 5 Year warranty on coating



#### Construction:

- Seats and tops 11 gauge steel
- 2 3/8" tubular understructure
- Understructure galvanized steel
- Understructure finish black polyester powder coated
- Nuts, washers and bolts galvanized steel

#### mounting types

P = Portable : no mount

SM = Surface Mount: concrete anchors through discs welded to legs

IG= In-Ground: J-rods set in concrete through discs welded to legs