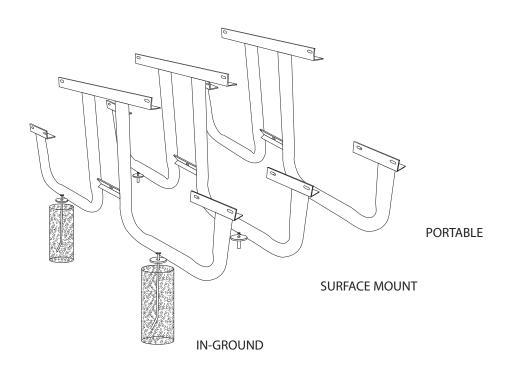

#### mounting types

P = Portable : no mount

SM = Surface Mount: concrete anchors through discs welded to legs

IG= In-Ground: J-rods set in concrete through discs welded to legs