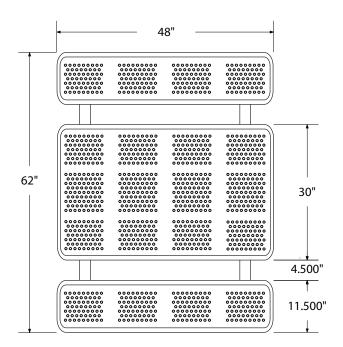

## SPEC SHEET: T4XPP-PERF

# 4' STANDARD PERFORATED PICNIC TABLE portable

Wt. 190 lbs



#### top view



#### front view





### product details



**Coated Surfaces:** 

- · Thermoplastic coated
- Copolymer-based, environmentally safe
- Does not fade, crack, peel or warp
- Applied at a thickness of 25-30 mils.
- 5 Year warranty on coating



#### Construction:

- Seats and tops 11 gauge steel
- 2 3/8" tubular understructure
- Understructure galvanized steel
- Understructure finish black polyester powder coated
- Nuts, washers and bolts galvanized steel

#### mounting types

P = Portable : no mount

SM = Surface Mount: concrete anchors through discs welded to legs

IG= In-Ground: J-rods set in concrete through discs welded to legs