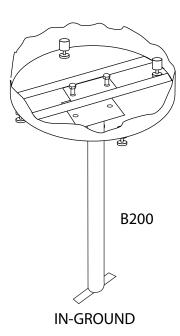

## Construction:

- ¼" x 2" Steel straps
- 1½" Steel tube lip
- 4 Leveler feet
- Optional surface mount plate for B100, B200 mounts (see below)

# mounting types

P = Portable : no mount

SM = Surface Mount 1: concrete anchors through taps welded to legs

IG= In-Ground: anchor bolts attach to B200 receptacle mount Surface Mount 2: anchor bolts attach to B100 receptacle mount which is mounted in concrete with anchors