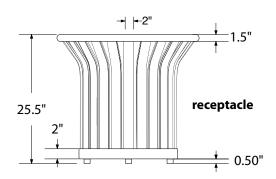

#### front view

32sml lid

## Construction:

- ¼" x 2" Steel straps
- 1½" Steel tube lip
- 4 Leveler feet
- Optional surface mount plate for B100, B200 mounts (see below)