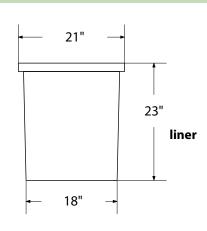

# 22 GALLON STEEL WELDED RECEPTACLE portable

Wt. 140 lbs

#### Liner:

• Black polyethylene plastic