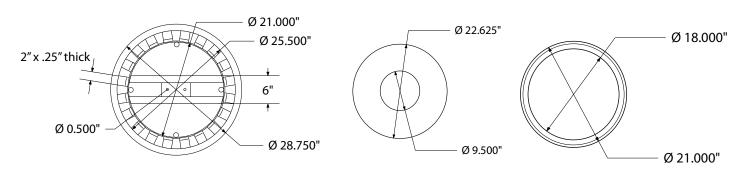

## bottom / top view

## Construction:

- ¼" x 2" Steel straps
- 1½" Steel tube lip
- 4 Leveler feet
- Optional surface mount plate for B100, B200 mounts (see below)