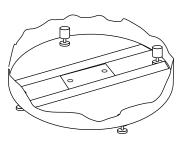

## Construction:

- ¼" x 2" Steel straps
- 1½" Steel tube lip
- 4 Leveler feet
- Optional surface mount plate for B100, B200 mounts (see below)

# mounting types

P = Portable : no mount

SM = Surface Mount 1: concrete anchors through taps welded to legs

IG= In-Ground: anchor bolts attach to B200 receptacle mount Surface Mount 2: anchor bolts attach to B100 receptacle mount which is mounted in concrete with anchors

**SURFACE MOUNT (1)** 

**PORTABLE** 

B100 SURFACE MOUNT (2)