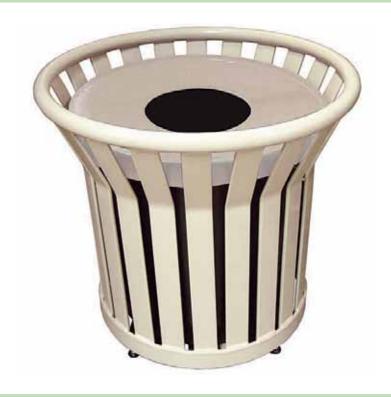

SPEC SHEET: SR22

# 22 GALLON STEEL WELDED RECEPTACLE portable

Wt. 140 lbs

#### product details