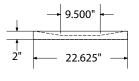

SPEC SHEET: SR22

# 22 GALLON STEEL WELDED RECEPTACLE portable

Wt. 140 lbs



## bottom / top view



#### front view





32sml lid



#### product details



#### **Coated Surfaces:**

- · Thermoplastic coated
- Copolymer-based, environmentally safe
- Does not fade, crack, peel warp
- Applied at a thickness of 25-30 mils.
- 5 Year warranty on coating



#### Liner:

• Black polyethylene plastic

## Construction:

- ¼" x 2" Steel straps
- 1½" Steel tube lip
- 4 Leveler feet
- Optional surface mount plate for B100, B200 mounts (see below)

# mounting types

P = Portable : no mount

SM = Surface Mount 1: concrete anchors through taps welded to legs

IG= In-Ground: anchor bolts attach to B200 receptacle mount Surface Mount 2: anchor bolts attach to B100 receptacle mount which is mounted in concrete with anchors



**SURFACE MOUNT (1)** 



**PORTABLE** 



B100 SURFACE MOUNT (2)