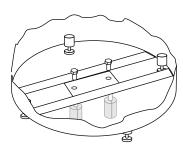

## Construction:

- ¼" x 2" Steel straps
- 1½" Steel tube lip
- 4 Leveler feet
- Optional surface mount plate for B100, B200 mounts (see below)

# mounting types

P = Portable : no mount

SM = Surface Mount 1: concrete anchors through taps welded to legs

IG= In-Ground: anchor bolts attach to B200 receptacle mount Surface Mount 2: anchor bolts attach to B100 receptacle mount which is mounted in concrete with anchors

**SURFACE MOUNT (1)** 

**PORTABLE** 

B100 SURFACE MOUNT (2)