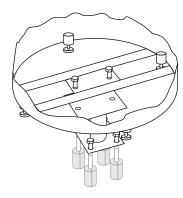

## bottom / top view

## Construction:

- ¼" x 2" Steel straps
- 1½" Steel tube lip
- 4 Leveler feet
- Optional surface mount plate for B100, B200 mounts (see below)

**SURFACE MOUNT (1)** 

**PORTABLE** 

B100 SURFACE MOUNT (2)