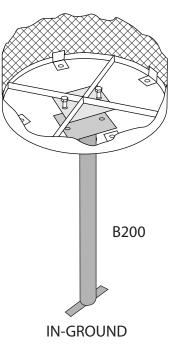

## mounting types

P = Portable : no mount

SM = Surface Mount: concrete anchors through taps welded to legs 2 Option anchor bolts attach to B100 receptacle mount

IG= In-Ground: anchor bolts attach to B200 receptacle mount