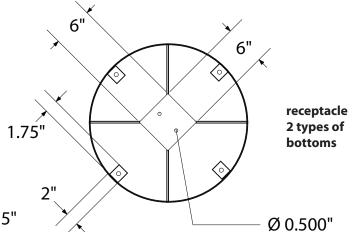

## bottom / top view

front view

## mounting types

P = Portable : no mount

SM = Surface Mount: concrete anchors through taps welded to legs 2 Option anchor bolts attach to B100 receptacle mount

IG= In-Ground: anchor bolts attach to B200 receptacle mount

SURFACE MOUNT

B100 SURFACE MOUNT

PORTABLE