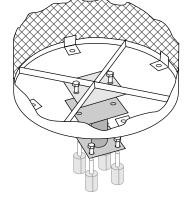

## mounting types

P = Portable : no mount

SM = Surface Mount: concrete anchors through taps welded to legs 2 Option anchor bolts attach to B100 receptacle mount

IG= In-Ground: anchor bolts attach to B200 receptacle mount

SURFACE MOUNT

B100 SURFACE MOUNT

PORTABLE