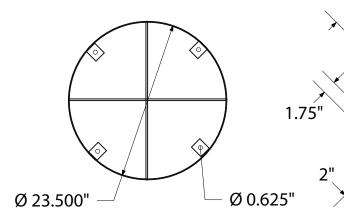

## bottom / top view

front view

## mounting types

P = Portable : no mount

SM = Surface Mount: concrete anchors through taps welded to legs 2 Option anchor bolts attach to B100 receptacle mount

IG= In-Ground: anchor bolts attach to B200 receptacle mount

SURFACE MOUNT

B100 SURFACE MOUNT

PORTABLE