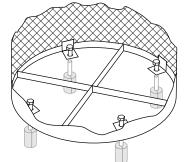

## mounting types

P = Portable : no mount

SM = Surface Mount: concrete anchors through taps welded to legs 2 Option anchor bolts attach to B100 receptacle mount

IG= In-Ground: anchor bolts attach to B200 receptacle mount

SURFACE MOUNT

B100 SURFACE MOUNT

PORTABLE