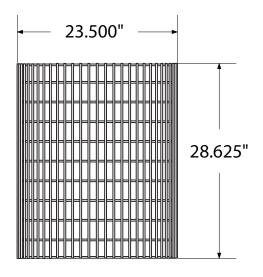

# SPEC SHEET: 32WR 32 GALLON WIRE RECEPTACLE portable

Wt. 78 lbs

32SML LID FOR SHOW ONLY

## bottom / top view

front view