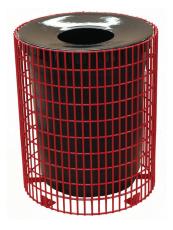

# SPEC SHEET: 32WR 32 GALLON WIRE RECEPTACLE portable

Wt. 78 lbs

32SML LID FOR SHOW ONLY