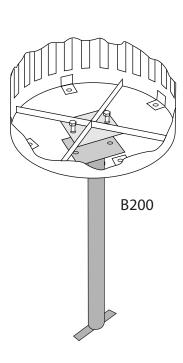

### mounting types

P = Portable : no mount

SM 1= Surface Mount1: concrete anchors through taps welded to receptacle bottom mount SM 2= Surface Mount2: bolts through bottom plate into B100 surface mount. B100 Mounted to ground with anchors embedded in concrete.

IG= In-Ground: anchor bolts attach to B200 receptacle mount

SURFACE MOUNT (2)

**IN-GROUND** 

**PORTABLE**