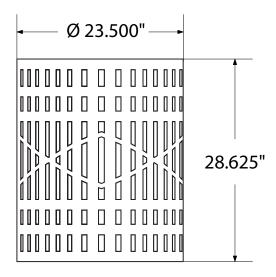

## SPEC SHEET: RF32D

# **32 GALLON DIAMOND RECEPTACLE** portable

**Wt. 80 lbs** 



#### bottom / top view



receptacle 2 types of bottoms



#### front view



#### product details



**Coated Surfaces:** 

- Thermoplastic coated
- Copolymer-based, environmentally safe
- Does not fade, crack, peel or warp
- Applied at a thickness of 25-30 mils.
- 5 Year warranty on coating

#### Construction:

• 11 Gauge steel

### mounting types

P = Portable : no mount

SM 1= Surface Mount1: concrete anchors through taps welded to receptacle bottom mount SM 2= Surface Mount2: bolts through bottom plate into B100 surface mount. B100 Mounted to ground with anchors embedded in concrete.

IG= In-Ground: anchor bolts attach to B200 receptacle mount







SURFACE MOUNT (2)



**IN-GROUND** 

**PORTABLE**