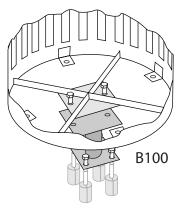

### mounting types

P = Portable : no mount

SM 1= Surface Mount1: concrete anchors through taps welded to receptacle bottom mount SM 2= Surface Mount2: bolts through bottom plate into B100 surface mount. B100 Mounted to ground with anchors embedded in concrete.

IG= In-Ground: anchor bolts attach to B200 receptacle mount

SURFACE MOUNT (2)

**IN-GROUND** 

**PORTABLE**