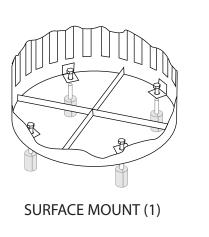

### mounting types

P = Portable : no mount

SM 1= Surface Mount1: concrete anchors through taps welded to receptacle bottom mount SM 2= Surface Mount2: bolts through bottom plate into B100 surface mount. B100 Mounted to ground with anchors embedded in concrete.