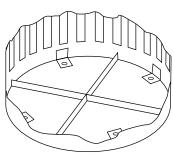

### mounting types

P = Portable : no mount

SM 1= Surface Mount1: concrete anchors through taps welded to receptacle bottom mount SM 2= Surface Mount2: bolts through bottom plate into B100 surface mount. B100 Mounted to ground with anchors embedded in concrete.