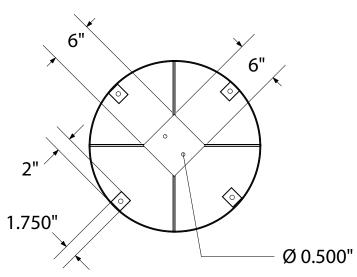

#### bottom / top view

receptacle 2 types of bottoms

### mounting types

P = Portable : no mount

SM 1= Surface Mount1: concrete anchors through taps welded to receptacle bottom mount SM 2= Surface Mount2: bolts through bottom plate into B100 surface mount. B100 Mounted to ground with anchors embedded in concrete.

IG= In-Ground: anchor bolts attach to B200 receptacle mount

SURFACE MOUNT (2)

**IN-GROUND** 

**PORTABLE**