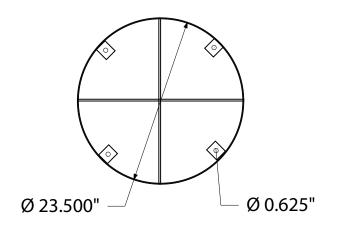

#### bottom / top view

receptacle 2 types of bottoms

### mounting types

P = Portable : no mount

SM 1= Surface Mount1: concrete anchors through taps welded to receptacle bottom mount SM 2= Surface Mount2: bolts through bottom plate into B100 surface mount. B100 Mounted to ground with anchors embedded in concrete.

IG= In-Ground: anchor bolts attach to B200 receptacle mount

SURFACE MOUNT (2)

**IN-GROUND** 

**PORTABLE**