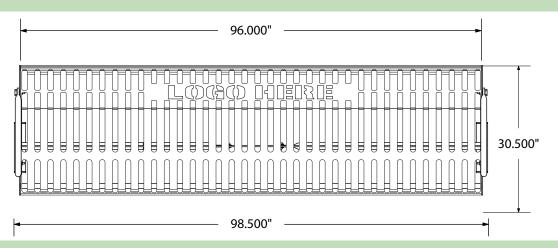

# SPEC SHEET: PVSB8IG

# 8' PERSONALIZED VERTICAL SLATTED BENCH IN-GROUND

Wt. 235 lbs



photo depicts PVSB6IG

### top view



#### front



#### side view



### product finish



The functional surfaces of our furniture are covered in a copolymer-based thermoplastic powder coating. Thermoplastic is environmentally safe, the coating will never fade, crack, peel, warp, or discolor for the life of the product. Thermoplastic is applied at a thickness of 25-30 mils.



Tubular legs and under structure parts are made from galvanized steel and are finished with black polyester powder coating.

#### mounting types

P = Portable : no mount

SM = Surface Mount: concrete anchors through holes on legs

IG= In-Ground: Straight tubular leg embedded in concrete filled hole.