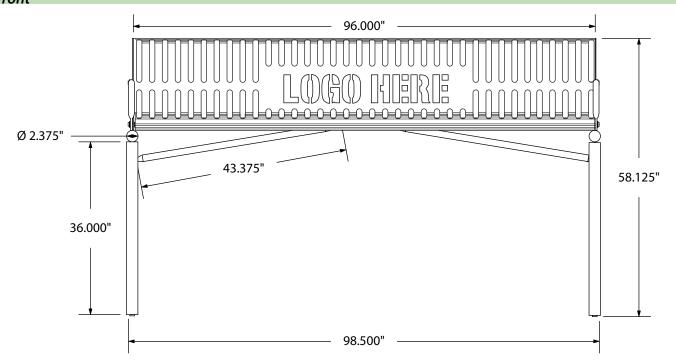

#### front

#### mounting types

P = Portable : no mount

SM = Surface Mount: concrete anchors through holes on legs

IG= In-Ground: Straight tubular leg embedded in concrete filled hole.