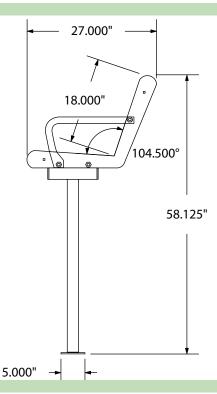

# SPEC SHEET: PVSB8IG

# 8' PERSONALIZED VERTICAL SLATTED BENCH IN-GROUND

Wt. 235 lbs



photo depicts PVSB6IG

### top view



#### front



#### side view



### product finish



The functional surfaces of our furniture are covered in a copolymer-based thermoplastic powder coating. Thermoplastic is environmentally safe, the coating will never fade, crack, peel, warp, or discolor for the life of the product. Thermoplastic is applied at a thickness of 25-30 mils.



Tubular legs and under structure parts are made from galvanized steel and are finished with black polyester powder coating.

#### mounting types

P = Portable : no mount

SM = Surface Mount: concrete anchors through holes on legs

IG= In-Ground: Straight tubular leg embedded in concrete filled hole.