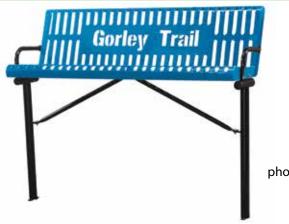

# 8' PERSONALIZED VERTICAL SLATTED BENCH IN-GROUND

Wt. 235 lbs

photo depicts PVSB6IG