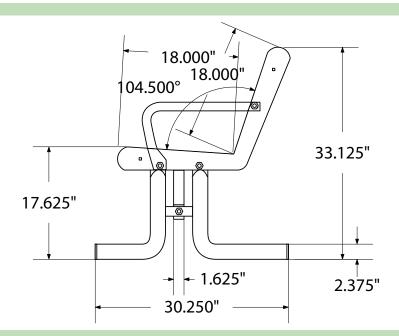

## SPEC SHEET: PVSB8SM

8' PERSONALIZED VERTICAL SLATTED BENCH SURFACE MOUNT Wt. 235 lbs

Tubular legs and under structure parts are made from galvanized steel and are finished with black polyester powder coating.