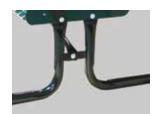

## SPEC SHEET: PVSB8SM

8' PERSONALIZED VERTICAL SLATTED BENCH SURFACE MOUNT Wt. 235 lbs

## mounting types

P = Portable : no mount

SM = Surface Mount: concrete anchors through holes on legs

IG= In-Ground: Straight tubular leg embedded in concrete filled hole.