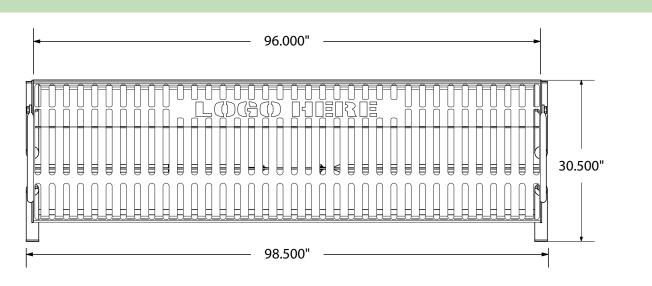

## SPEC SHEET: PVSB8SM

8' PERSONALIZED VERTICAL SLATTED BENCH SURFACE MOUNT Wt. 235 lbs

## front