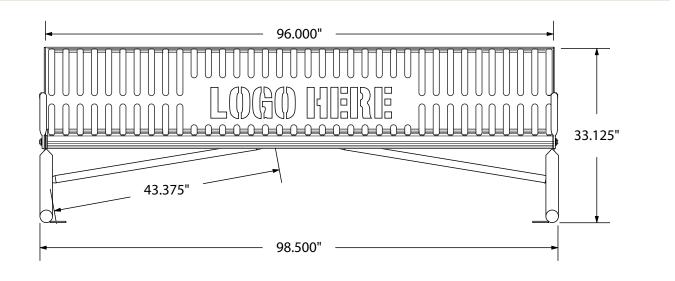

## SPEC SHEET: PVSB8SM

8' PERSONALIZED VERTICAL SLATTED BENCH SURFACE MOUNT Wt. 235 lbs

## mounting types

P = Portable : no mount

SM = Surface Mount: concrete anchors through holes on legs

IG= In-Ground: Straight tubular leg embedded in concrete filled hole.