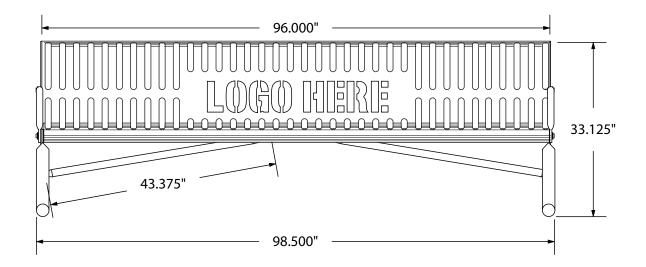

# SPEC SHEET: PVSB8P

# 8' PERSONALIZED VERTICAL SLATTED BENCH PORTABLE

Wt. 235 lbs



## top view



#### front





### product finish



The functional surfaces of our furniture are covered in a copolymer-based thermoplastic powder coating. Thermoplastic is environmentally safe, the coating will never fade, crack, peel, warp, or discolor for the life of the product. Thermoplastic is applied at a thickness of 25-30 mils.



Tubular legs and under structure parts are made from galvanized steel and are finished with black polyester powder coating.

### mounting types

P = Portable : no mount

SM = Surface Mount: concrete anchors through holes on legs

IG= In-Ground: Straight tubular leg embedded in concrete filled hole.