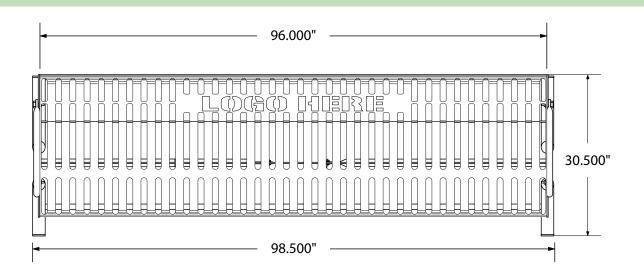

# SPEC SHEET: PVSB8P

# 8' PERSONALIZED VERTICAL SLATTED BENCH PORTABLE

Wt. 235 lbs



## top view



#### front





### product finish



The functional surfaces of our furniture are covered in a copolymer-based thermoplastic powder coating. Thermoplastic is environmentally safe, the coating will never fade, crack, peel, warp, or discolor for the life of the product. Thermoplastic is applied at a thickness of 25-30 mils.



Tubular legs and under structure parts are made from galvanized steel and are finished with black polyester powder coating.

### mounting types

P = Portable : no mount

SM = Surface Mount: concrete anchors through holes on legs

IG= In-Ground: Straight tubular leg embedded in concrete filled hole.