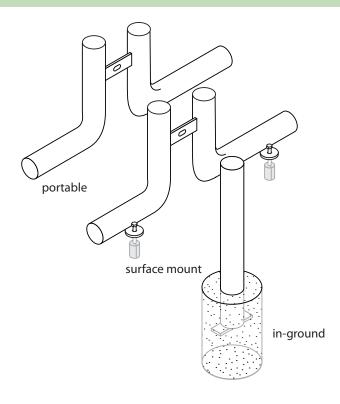

### mounting types

P = Portable : no mount

SM = Surface Mount: concrete anchors through holes on legs

IG= In-Ground: Straight tubular leg embedded in concrete filled hole.