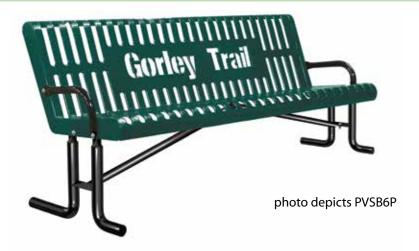

# SPEC SHEET: PVSB8P

# 8' PERSONALIZED VERTICAL SLATTED BENCH PORTABLE

Wt. 235 lbs