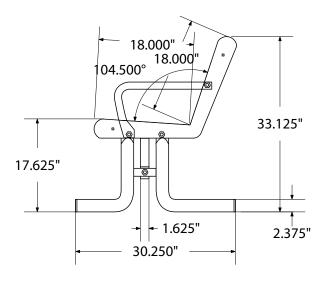

### mounting types

P = Portable : no mount

SM = Surface Mount: concrete anchors through holes on legs

IG= In-Ground: Straight tubular leg embedded in concrete filled hole.