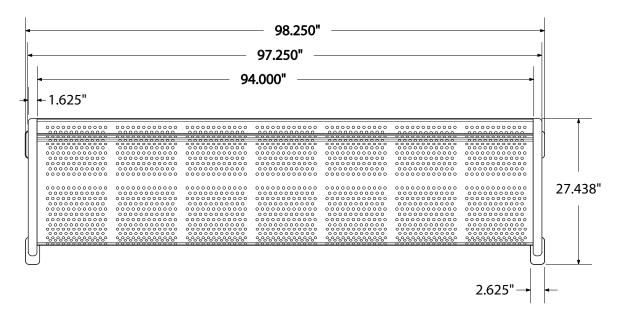

# SPEC SHEET: RFP8-PERF

## 8' PERSONALIZED PERF BENCH SURFACE MOUNT

Wt. 320 lbs



#### top view



#### front view



### side view





## product finish



The functional surfaces of our furniture are covered in a copolymer-based thermoplastic powder coating. Thermoplastic is environmentally safe, the coating will never fade, crack, peel, warp, or discolor for the life of the product. Thermoplastic is applied at a thickness of 25-30 mils.

## mounting types

P = Portable : no mount

SM = Surface Mount: concrete anchors through discs welded to legs

IG= In-Ground: J-rods set in concrete through discs welded to legs







**PORTABLE** 

**SURFACE MOUNT** 

**IN-GROUND**