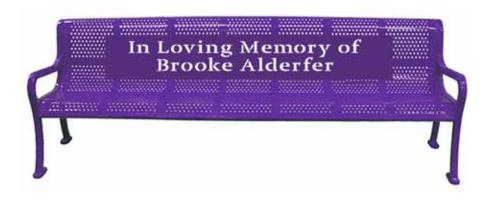

# SPEC SHEET: RFP8-PERF

## 8' PERSONALIZED PERF BENCH SURFACE MOUNT

Wt. 320 lbs