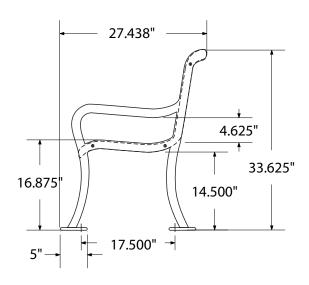

# SPEC SHEET: RFP8-PERF

## 8' PERSONALIZED PERF BENCH SURFACE MOUNT

Wt. 320 lbs



#### top view



#### front view



### side view





## product finish



The functional surfaces of our furniture are covered in a copolymer-based thermoplastic powder coating. Thermoplastic is environmentally safe, the coating will never fade, crack, peel, warp, or discolor for the life of the product. Thermoplastic is applied at a thickness of 25-30 mils.

## mounting types

P = Portable : no mount

SM = Surface Mount: concrete anchors through discs welded to legs

IG= In-Ground: J-rods set in concrete through discs welded to legs







**PORTABLE** 

**SURFACE MOUNT** 

**IN-GROUND**