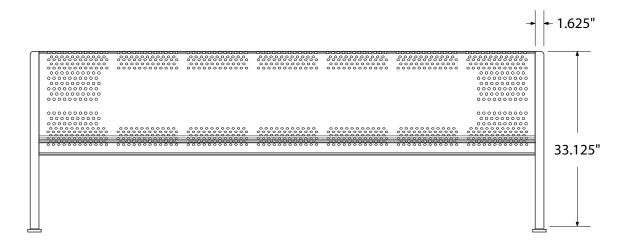

# SPEC SHEET: RFP8-PERF

## 8' PERSONALIZED PERF BENCH SURFACE MOUNT

Wt. 320 lbs



#### top view



#### front view



### side view





## product finish



The functional surfaces of our furniture are covered in a copolymer-based thermoplastic powder coating. Thermoplastic is environmentally safe, the coating will never fade, crack, peel, warp, or discolor for the life of the product. Thermoplastic is applied at a thickness of 25-30 mils.

## mounting types

P = Portable : no mount

SM = Surface Mount: concrete anchors through discs welded to legs

IG= In-Ground: J-rods set in concrete through discs welded to legs







**PORTABLE** 

**SURFACE MOUNT** 

**IN-GROUND**