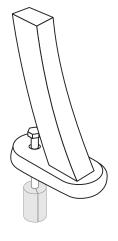

## mounting types

P = Portable : no mount

SM = Surface Mount: concrete anchors through discs welded to legs

IG= In-Ground: J-rods set in concrete through discs welded to legs

**PORTABLE** 

**SURFACE MOUNT** 