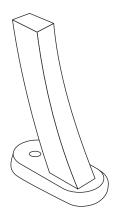

## mounting types

P = Portable : no mount

SM = Surface Mount: concrete anchors through discs welded to legs

IG= In-Ground: J-rods set in concrete through discs welded to legs

**PORTABLE** 

**SURFACE MOUNT** 