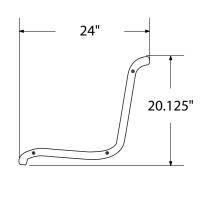

# SPEC SHEET: RFP8-PERF

## 8' PERSONALIZED PERF BENCH SURFACE MOUNT

Wt. 320 lbs



#### top view



#### front view



### side view





## product finish



The functional surfaces of our furniture are covered in a copolymer-based thermoplastic powder coating. Thermoplastic is environmentally safe, the coating will never fade, crack, peel, warp, or discolor for the life of the product. Thermoplastic is applied at a thickness of 25-30 mils.

## mounting types

P = Portable : no mount

SM = Surface Mount: concrete anchors through discs welded to legs

IG= In-Ground: J-rods set in concrete through discs welded to legs







**PORTABLE** 

**SURFACE MOUNT** 

**IN-GROUND**