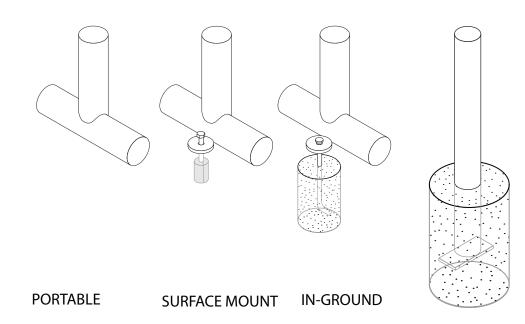

## mounting types

SM = Surface Mount: concrete anchors through discs welded to legs

IG= In-Ground: J-rods set in concete through discs welded to legs

IG= In-Ground 2 nd option extra long legs

**IN-GROUND**