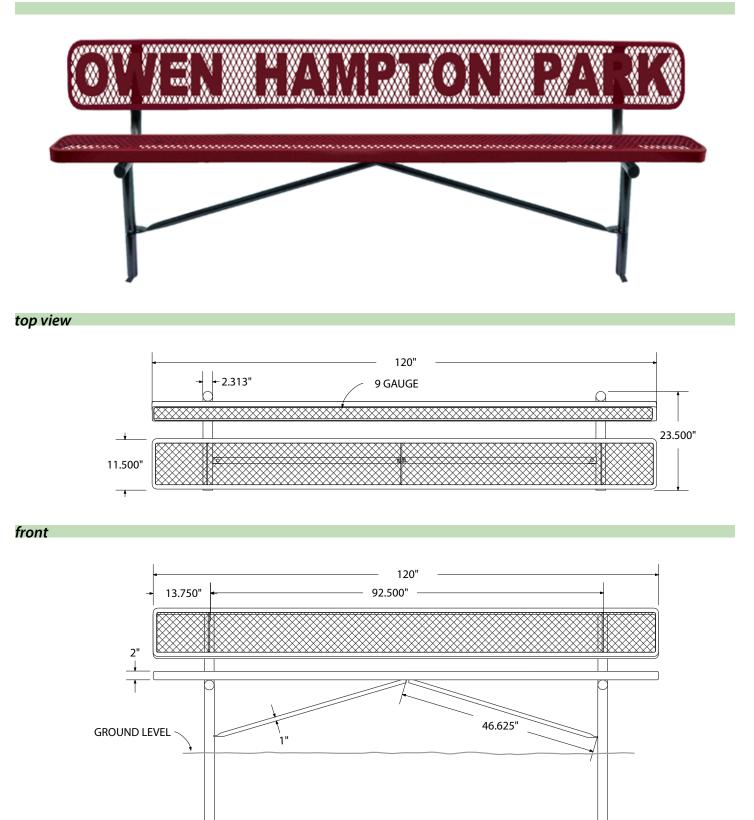

## SPEC SHEET: PB10WBIG

**10' PERSONALIZED STD EXP BENCH W BACK** *IN-GROUND* Wt. 228 lbs