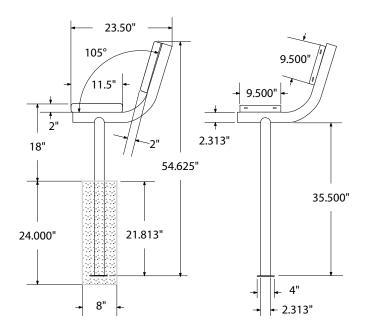

## mounting types

SM = Surface Mount: concrete anchors through discs welded to legs

IG= In-Ground: J-rods set in concete through discs welded to legs

IG= In-Ground 2 nd option extra long legs

**IN-GROUND**