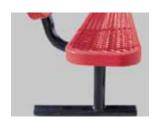

# 10' PERSONALIZED STD EXP BENCH W BACK SURFACE MOUNT Wt. 228 lbs

#### front

#### side view

Tubular legs and understructure parts are made from galvanized steel and are finished with black polyester powder coating.