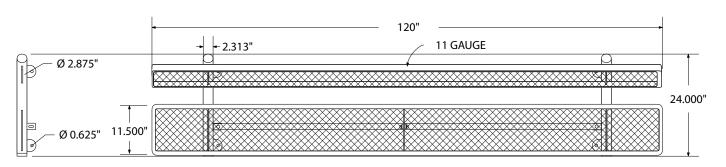

# SPEC SHEET: PB10WBSM

# 10' PERSONALIZED STD EXP BENCH W BACK SURFACE MOUNT Wt. 228 lbs



### top view



#### front



#### side view



### product finish



The functional surfaces of our furniture are covered in a copolymer-based thermoplastic powder coating. Thermoplastic is environmentally safe, the coating will never fade, crack, peel, warp, or discolor for the life of the product. Thermoplastic is applied at a thickness of 25-30 mils.



Tubular legs and understructure parts are made from galvanized steel and are finished with black polyester powder coating.

## mounting types

P = Portable : no mount

SM = Surface Mount: concrete anchors through discs welded to legs

IG= In-Ground: J-rods set in concete through discs welded to legs



PORTABLE SURFACE MOUNT IN-GROUND



**IN-GROUND**