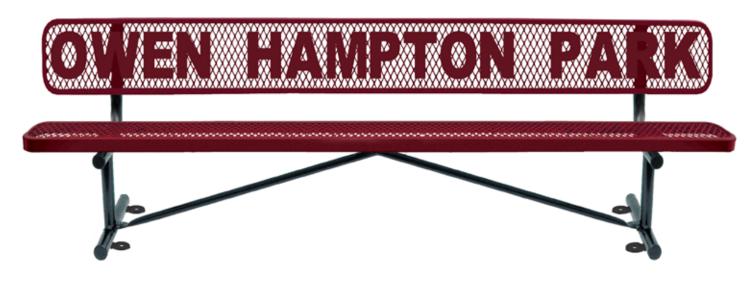

# SPEC SHEET: PB10WBSM

# 10' PERSONALIZED STD EXP BENCH W BACK SURFACE MOUNT Wt. 228 lbs