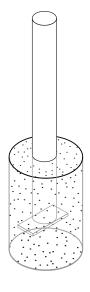

## mounting types

P = Portable : no mount

SM = Surface Mount: concrete anchors through discs welded to legs

IG= In-Ground: J-rods set in concete through discs welded to legs

PORTABLE SURFACE MOUNT IN-GROUND

**IN-GROUND**