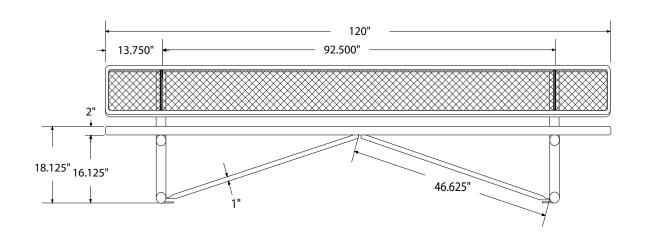

# SPEC SHEET: PB10WBSM

# 10' PERSONALIZED STD EXP BENCH W BACK SURFACE MOUNT Wt. 228 lbs



### top view



#### front



#### side view



### product finish



The functional surfaces of our furniture are covered in a copolymer-based thermoplastic powder coating. Thermoplastic is environmentally safe, the coating will never fade, crack, peel, warp, or discolor for the life of the product. Thermoplastic is applied at a thickness of 25-30 mils.



Tubular legs and understructure parts are made from galvanized steel and are finished with black polyester powder coating.

## mounting types

P = Portable : no mount

SM = Surface Mount: concrete anchors through discs welded to legs

IG= In-Ground: J-rods set in concete through discs welded to legs



PORTABLE SURFACE MOUNT IN-GROUND



**IN-GROUND**