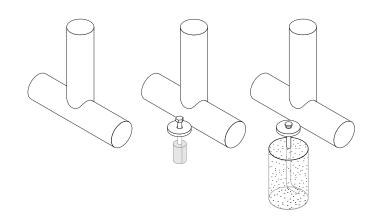

## mounting types

P = Portable : no mount

SM = Surface Mount: concrete anchors through discs welded to legs

IG= In-Ground: J-rods set in concete through discs welded to legs

PORTABLE SURFACE MOUNT IN-GROUND

**IN-GROUND**