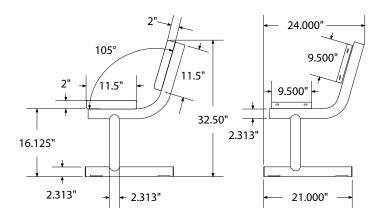

# SPEC SHEET: PB10WBSM

# 10' PERSONALIZED STD EXP BENCH W BACK SURFACE MOUNT Wt. 228 lbs



### top view



#### front



#### side view



### product finish



The functional surfaces of our furniture are covered in a copolymer-based thermoplastic powder coating. Thermoplastic is environmentally safe, the coating will never fade, crack, peel, warp, or discolor for the life of the product. Thermoplastic is applied at a thickness of 25-30 mils.



Tubular legs and understructure parts are made from galvanized steel and are finished with black polyester powder coating.

## mounting types

P = Portable : no mount

SM = Surface Mount: concrete anchors through discs welded to legs

IG= In-Ground: J-rods set in concete through discs welded to legs



PORTABLE SURFACE MOUNT IN-GROUND



**IN-GROUND**