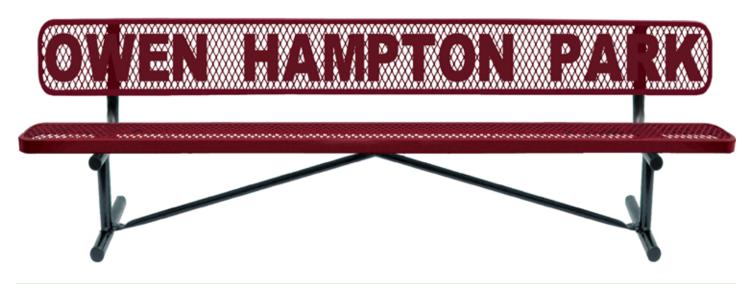

# SPEC SHEET: PB10WBP

# 10' PERSONALIZED STD EXP BENCH W BACK PORTABLE MOUNT Wt. 228 lbs