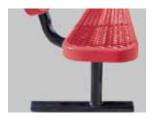

# 10' PERSONALIZED STD EXP BENCH W BACK PORTABLE MOUNT Wt. 228 lbs

Tubular legs and understructure parts are made from galvanized steel and are finished with black polyester powder coating.