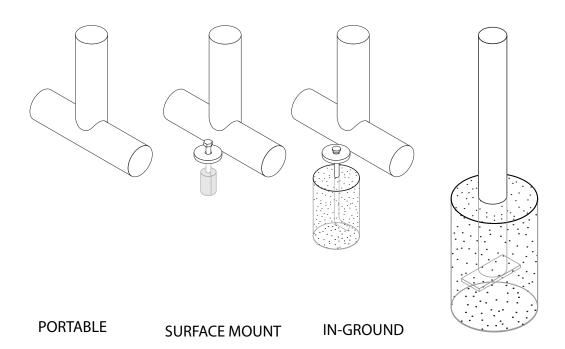

## mounting types

P = Portable : no mount

SM = Surface Mount: concrete anchors through discs welded to legs

IG= In-Ground: J-rods set in concete through discs welded to legs

**IN-GROUND**