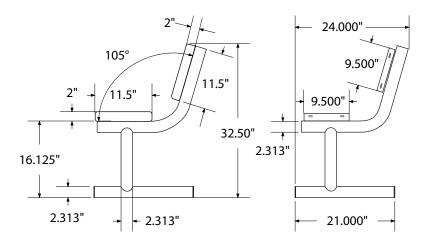

# SPEC SHEET: PB10WBP

# 10' PERSONALIZED STD EXP BENCH W BACK PORTABLE MOUNT Wt. 228 lbs



### top view



#### front



#### side view



### product finish



The functional surfaces of our furniture are covered in a copolymer-based thermoplastic powder coating. Thermoplastic is environmentally safe, the coating will never fade, crack, peel, warp, or discolor for the life of the product. Thermoplastic is applied at a thickness of 25-30 mils.



Tubular legs and understructure parts are made from galvanized steel and are finished with black polyester powder coating.

## mounting types

P = Portable : no mount

SM = Surface Mount: concrete anchors through discs welded to legs

IG= In-Ground: J-rods set in concete through discs welded to legs



**IN-GROUND**