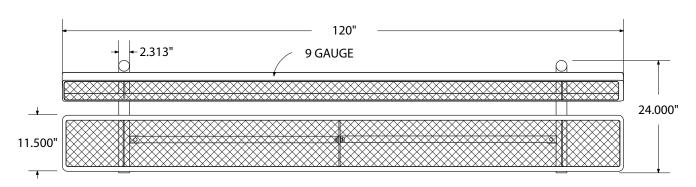

# SPEC SHEET: PB10WBP

# 10' PERSONALIZED STD EXP BENCH W BACK PORTABLE MOUNT Wt. 228 lbs



### top view



#### front



#### side view



### product finish



The functional surfaces of our furniture are covered in a copolymer-based thermoplastic powder coating. Thermoplastic is environmentally safe, the coating will never fade, crack, peel, warp, or discolor for the life of the product. Thermoplastic is applied at a thickness of 25-30 mils.



Tubular legs and understructure parts are made from galvanized steel and are finished with black polyester powder coating.

## mounting types

P = Portable : no mount

SM = Surface Mount: concrete anchors through discs welded to legs

IG= In-Ground: J-rods set in concete through discs welded to legs



**IN-GROUND**