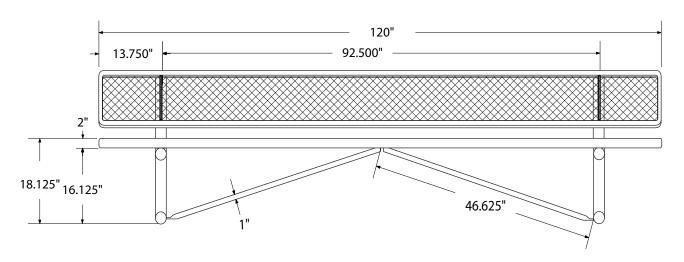

# SPEC SHEET: PB10WBP

# 10' PERSONALIZED STD EXP BENCH W BACK PORTABLE MOUNT Wt. 228 lbs



### top view



#### front



#### side view



### product finish



The functional surfaces of our furniture are covered in a copolymer-based thermoplastic powder coating. Thermoplastic is environmentally safe, the coating will never fade, crack, peel, warp, or discolor for the life of the product. Thermoplastic is applied at a thickness of 25-30 mils.



Tubular legs and understructure parts are made from galvanized steel and are finished with black polyester powder coating.

## mounting types

P = Portable : no mount

SM = Surface Mount: concrete anchors through discs welded to legs

IG= In-Ground: J-rods set in concete through discs welded to legs



**IN-GROUND**