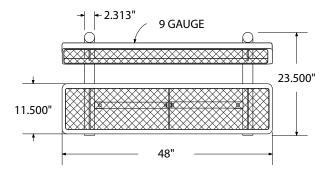

# **SPEC SHEET**: PB4WBIG

# 4' PERSONALIZED STD EXP BENCH W BACK IN-GROUND

Wt. 144 lbs



### top view



#### front



#### side view



#### product finish



The functional surfaces of our furniture are covered in a copolymer-based thermoplastic powder coating. Thermoplastic is environmentally safe, the coating will never fade, crack, peel, warp, or discolor for the life of the product. Thermoplastic is applied at a thickness of 25-30 mils.



Tubular legs and understructure parts are made from galvanized steel and are finished with black polyester powder coating.

## mounting types

P = Portable : no mount

SM = Surface Mount: concrete anchors through discs welded to legs

IG= In-Ground: J-rods set in concete through discs welded to legs

IG= In-Ground 2 nd option extra long legs



**IN-GROUND**