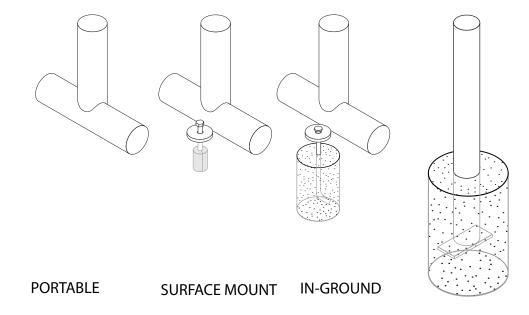

## mounting types

P = Portable : no mount

SM = Surface Mount: concrete anchors through discs welded to legs

IG= In-Ground: J-rods set in concete through discs welded to legs

IG= In-Ground 2 nd option extra long legs