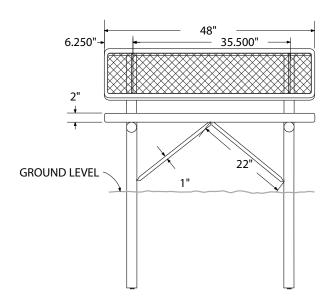

# **SPEC SHEET**: PB4WBIG

# 4' PERSONALIZED STD EXP BENCH W BACK IN-GROUND

Wt. 144 lbs



### top view



#### front



#### side view



#### product finish



The functional surfaces of our furniture are covered in a copolymer-based thermoplastic powder coating. Thermoplastic is environmentally safe, the coating will never fade, crack, peel, warp, or discolor for the life of the product. Thermoplastic is applied at a thickness of 25-30 mils.



Tubular legs and understructure parts are made from galvanized steel and are finished with black polyester powder coating.

## mounting types

P = Portable : no mount

SM = Surface Mount: concrete anchors through discs welded to legs

IG= In-Ground: J-rods set in concete through discs welded to legs

IG= In-Ground 2 nd option extra long legs



**IN-GROUND**