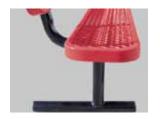

# 4' PERSONALIZED STD EXP BENCH W BACK IN-GROUND

Wt. 144 lbs

Tubular legs and understructure parts are made from galvanized steel and are finished with black polyester powder coating.

**IN-GROUND**