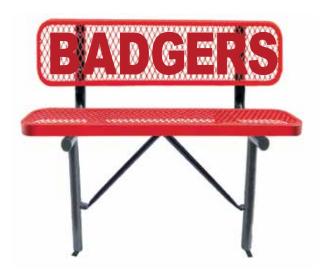

# **SPEC SHEET**: PB4WBIG

# 4' PERSONALIZED STD EXP BENCH W BACK IN-GROUND

Wt. 144 lbs