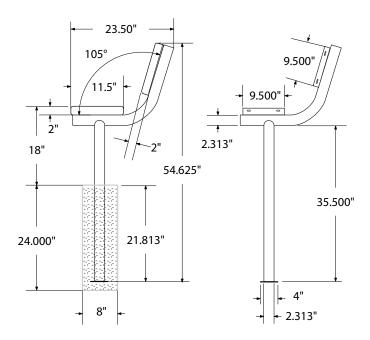

# **SPEC SHEET**: PB4WBIG

# 4' PERSONALIZED STD EXP BENCH W BACK IN-GROUND

Wt. 144 lbs



### top view



#### front



#### side view



#### product finish



The functional surfaces of our furniture are covered in a copolymer-based thermoplastic powder coating. Thermoplastic is environmentally safe, the coating will never fade, crack, peel, warp, or discolor for the life of the product. Thermoplastic is applied at a thickness of 25-30 mils.



Tubular legs and understructure parts are made from galvanized steel and are finished with black polyester powder coating.

## mounting types

P = Portable : no mount

SM = Surface Mount: concrete anchors through discs welded to legs

IG= In-Ground: J-rods set in concete through discs welded to legs

IG= In-Ground 2 nd option extra long legs



**IN-GROUND**