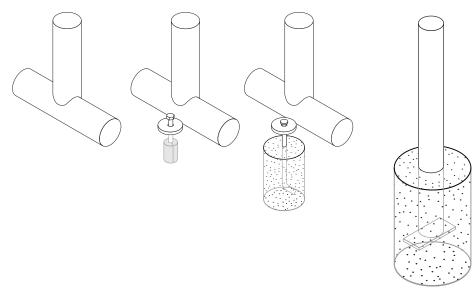

## mounting types

P = Portable : no mount

SM = Surface Mount: concrete anchors through discs welded to legs

IG= In-Ground: J-rods set in concete through discs welded to legs

PORTABLE

SURFACE MOUNT IN-GROUND

**IN-GROUND**