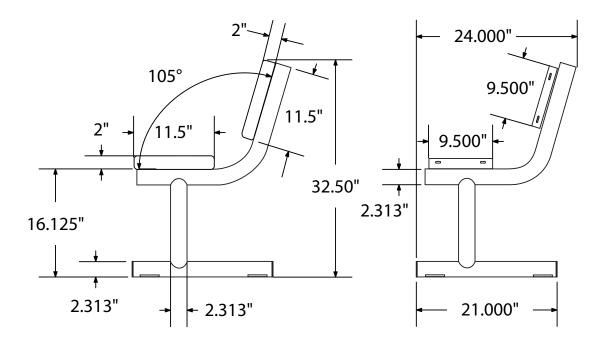

## mounting types

P = Portable : no mount

SM = Surface Mount: concrete anchors through discs welded to legs

IG= In-Ground: J-rods set in concete through discs welded to legs

PORTABLE

SURFACE MOUNT IN-GROUND

**IN-GROUND**