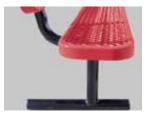

# 4' PERSONALIZED STD EXP BENCH W BACK SURFACE MOUNT W

Wt. 144 lbs

# top view

#### front