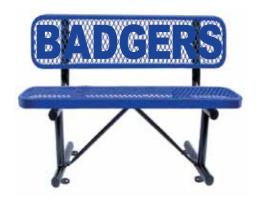

# SPEC SHEET: PB4WBSM

# 4' PERSONALIZED STD EXP BENCH W BACK SURFACE MOUNT W

Wt. 144 lbs