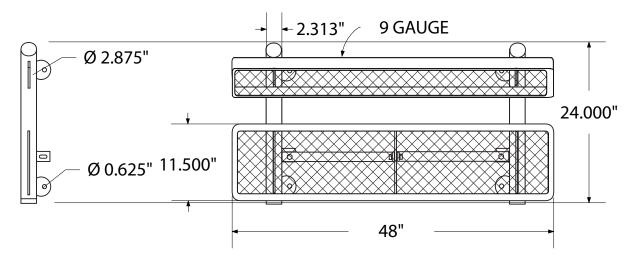

# top view

### product finish

The functional surfaces of our furniture are covered in a copolymer-based thermoplastic powder coating. Thermoplastic is environmentally safe, the coating will never fade, crack, peel, warp, or discolor for the life of the product. Thermoplastic is applied at a thickness of 25-30 mils.

Tubular legs and understructure parts are made from galvanized steel and are finished with black polyester powder coating.