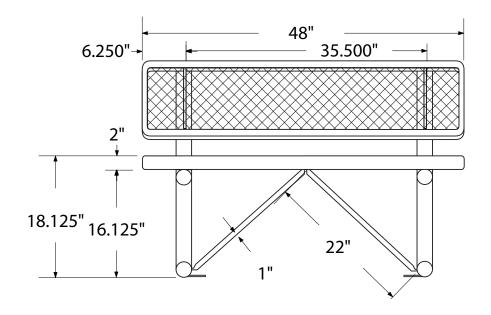

#### front

### product finish

The functional surfaces of our furniture are covered in a copolymer-based thermoplastic powder coating. Thermoplastic is environmentally safe, the coating will never fade, crack, peel, warp, or discolor for the life of the product. Thermoplastic is applied at a thickness of 25-30 mils.

Tubular legs and understructure parts are made from galvanized steel and are finished with black polyester powder coating.