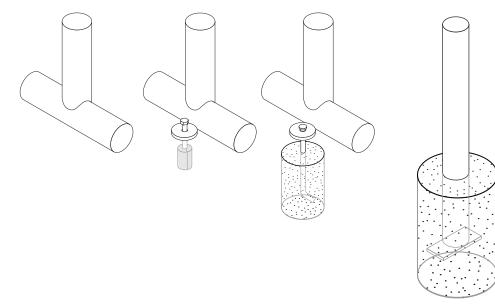

### mounting types

P = Portable : no mount

SM = Surface Mount: concrete anchors through discs welded to legs

IG= In-Ground: J-rods set in concete through discs welded to legs

PORTABLE

SURFACE MOUNT IN-GROUND

**IN-GROUND**