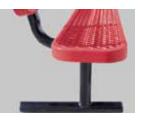

## front

Tubular legs and understructure parts are made from galvanized steel and are finished with black polyester powder coating.