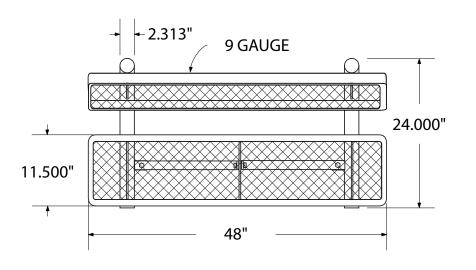

# SPEC SHEET: PB4WBP

4' PERSONALIZED STD EXP BENCH W BACK PORTABLE MOUNT Wt. 144 lbs



## top view



## front





### product finish



The functional surfaces of our furniture are covered in a copolymer-based thermoplastic powder coating. Thermoplastic is environmentally safe, the coating will never fade, crack, peel, warp, or discolor for the life of the product. Thermoplastic is applied at a thickness of 25-30 mils.



Tubular legs and understructure parts are made from galvanized steel and are finished with black polyester powder coating.

### mounting types

P = Portable : no mount

SM = Surface Mount: concrete anchors through discs welded to legs

IG= In-Ground: J-rods set in concete through discs welded to legs



PORTABLE

SURFACE MOUNT IN-GROUND

**IN-GROUND**