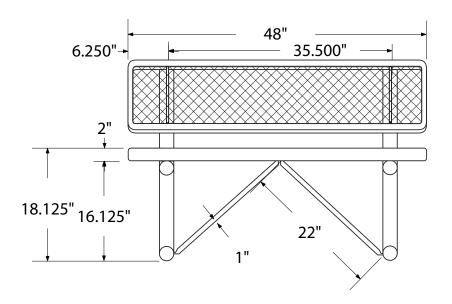

# SPEC SHEET: PB4WBP

4' PERSONALIZED STD EXP BENCH W BACK PORTABLE MOUNT Wt. 144 lbs



## top view



## front





### product finish



The functional surfaces of our furniture are covered in a copolymer-based thermoplastic powder coating. Thermoplastic is environmentally safe, the coating will never fade, crack, peel, warp, or discolor for the life of the product. Thermoplastic is applied at a thickness of 25-30 mils.



Tubular legs and understructure parts are made from galvanized steel and are finished with black polyester powder coating.

### mounting types

P = Portable : no mount

SM = Surface Mount: concrete anchors through discs welded to legs

IG= In-Ground: J-rods set in concete through discs welded to legs



PORTABLE

SURFACE MOUNT IN-GROUND

**IN-GROUND**