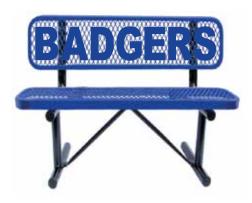

# SPEC SHEET: PB4WBP

4' PERSONALIZED STD EXP BENCH W BACK PORTABLE MOUNT Wt. 144 lbs