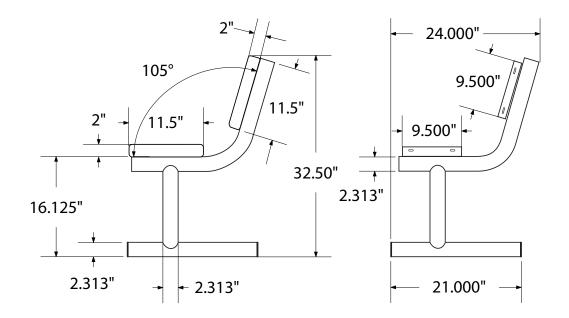

### mounting types

P = Portable : no mount

SM = Surface Mount: concrete anchors through discs welded to legs

IG= In-Ground: J-rods set in concete through discs welded to legs

PORTABLE

SURFACE MOUNT IN-GROUND

**IN-GROUND**