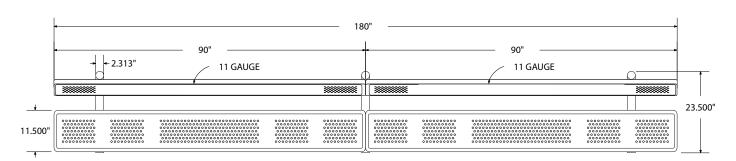

## SPEC SHEET: PB15WBIG-PERF

# 15' PERSONALIZED STD PERF BENCH W BACK IN-GROUND

Wt. 338 lbs



### top view



### front



#### side view



#### product finish



The functional surfaces of our furniture are covered in a copolymer-based thermoplastic powder coating. Thermoplastic is environmentally safe, the coating will never fade, crack, peel, warp, or discolor for the life of the product. Thermoplastic is applied at a thickness of 25-30 mils.



Tubular legs and understructure parts are made from galvanized steel and are finished with black polyester powder coating.

## mounting types

P = Portable : no mount

SM = Surface Mount: concrete anchors through discs welded to legs

IG= In-Ground: J-rods set in concete through discs welded to legs

IG= In-Ground 2 nd option extra long legs



**IN-GROUND**