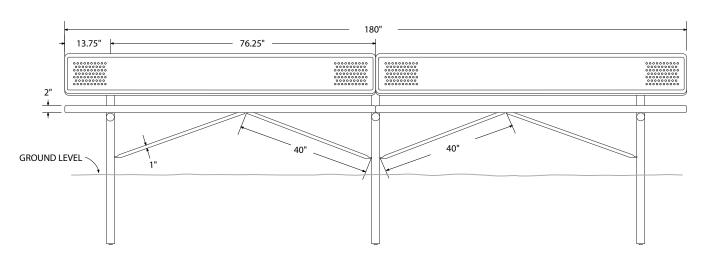

## SPEC SHEET: PB15WBIG-PERF

# 15' PERSONALIZED STD PERF BENCH W BACK IN-GROUND

Wt. 338 lbs



### top view



### front



#### side view



#### product finish



The functional surfaces of our furniture are covered in a copolymer-based thermoplastic powder coating. Thermoplastic is environmentally safe, the coating will never fade, crack, peel, warp, or discolor for the life of the product. Thermoplastic is applied at a thickness of 25-30 mils.



Tubular legs and understructure parts are made from galvanized steel and are finished with black polyester powder coating.

## mounting types

P = Portable : no mount

SM = Surface Mount: concrete anchors through discs welded to legs

IG= In-Ground: J-rods set in concete through discs welded to legs

IG= In-Ground 2 nd option extra long legs



**IN-GROUND**