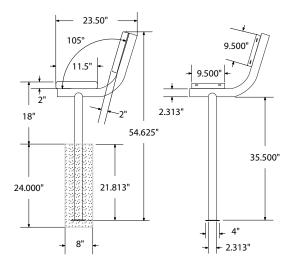

## SPEC SHEET: PB15WBIG-PERF

# 15' PERSONALIZED STD PERF BENCH W BACK IN-GROUND

Wt. 338 lbs



### top view



### front



#### side view



#### product finish



The functional surfaces of our furniture are covered in a copolymer-based thermoplastic powder coating. Thermoplastic is environmentally safe, the coating will never fade, crack, peel, warp, or discolor for the life of the product. Thermoplastic is applied at a thickness of 25-30 mils.



Tubular legs and understructure parts are made from galvanized steel and are finished with black polyester powder coating.

## mounting types

P = Portable : no mount

SM = Surface Mount: concrete anchors through discs welded to legs

IG= In-Ground: J-rods set in concete through discs welded to legs

IG= In-Ground 2 nd option extra long legs



**IN-GROUND**