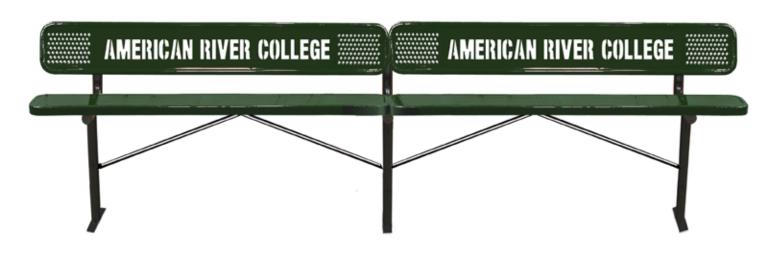

## SPEC SHEET: PB15WBIG-PERF

# 15' PERSONALIZED STD PERF BENCH W BACK IN-GROUND

Wt. 338 lbs