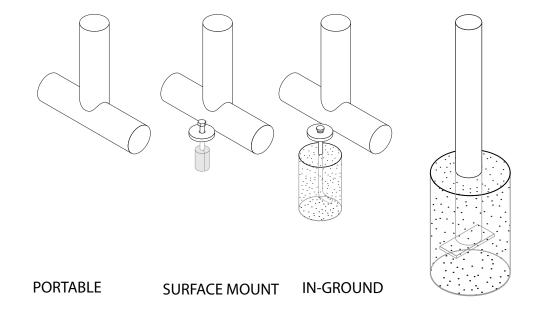

## mounting types

P = Portable : no mount

SM = Surface Mount: concrete anchors through discs welded to legs

IG= In-Ground: J-rods set in concete through discs welded to legs

IG= In-Ground 2 nd option extra long legs

**IN-GROUND**