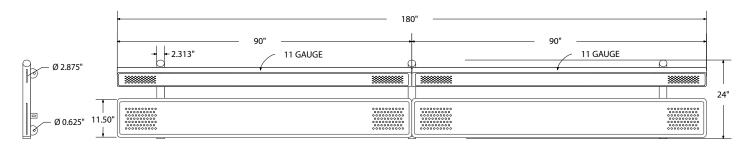

# SPEC SHEET: PB15WBSM-PERF

# 15' PERSONALIZED STD PERF BENCH W BACK SURFACE MOUNT Wt. 338 lbs



### top view



# front view



#### side view



### product finish



The functional surfaces of our furniture are covered in a copolymer-based thermoplastic powder coating. Thermoplastic is environmentally safe, the coating will never fade, crack, peel, warp, or discolor for the life of the product. Thermoplastic is applied at a thickness of 25-30 mils.



Tubular legs and understructure parts are made from galvanized steel and are finished with black polyester powder coating.

## mounting types

P = Portable : no mount

SM = Surface Mount: concrete anchors through discs welded to legs

IG= In-Ground: J-rods set in concete through discs welded to legs



**IN-GROUND**