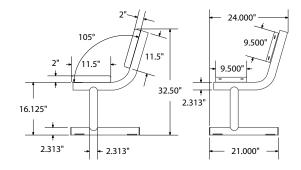

# SPEC SHEET: PB15WBSM-PERF

# 15' PERSONALIZED STD PERF BENCH W BACK SURFACE MOUNT Wt. 338 lbs



### top view



# front view



#### side view



### product finish



The functional surfaces of our furniture are covered in a copolymer-based thermoplastic powder coating. Thermoplastic is environmentally safe, the coating will never fade, crack, peel, warp, or discolor for the life of the product. Thermoplastic is applied at a thickness of 25-30 mils.



Tubular legs and understructure parts are made from galvanized steel and are finished with black polyester powder coating.

## mounting types

P = Portable : no mount

SM = Surface Mount: concrete anchors through discs welded to legs

IG= In-Ground: J-rods set in concete through discs welded to legs



**IN-GROUND**