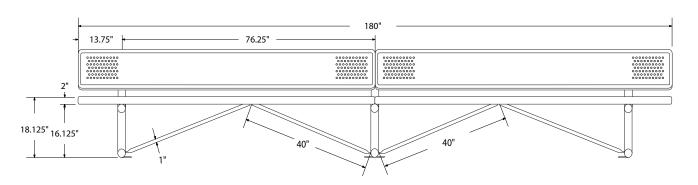

# SPEC SHEET: PB15WBSM-PERF

# 15' PERSONALIZED STD PERF BENCH W BACK SURFACE MOUNT Wt. 338 lbs



### top view



# front view



#### side view



### product finish



The functional surfaces of our furniture are covered in a copolymer-based thermoplastic powder coating. Thermoplastic is environmentally safe, the coating will never fade, crack, peel, warp, or discolor for the life of the product. Thermoplastic is applied at a thickness of 25-30 mils.



Tubular legs and understructure parts are made from galvanized steel and are finished with black polyester powder coating.

## mounting types

P = Portable : no mount

SM = Surface Mount: concrete anchors through discs welded to legs

IG= In-Ground: J-rods set in concete through discs welded to legs



**IN-GROUND**