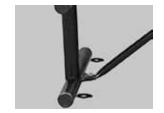

## mounting types

P = Portable : no mount

SM = Surface Mount: concrete anchors through discs welded to legs

IG= In-Ground: J-rods set in concete through discs welded to legs

**IN-GROUND**