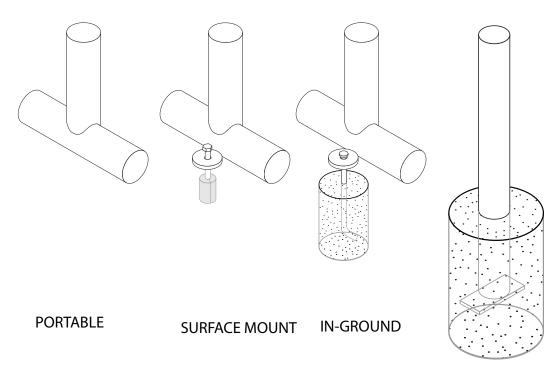

## mounting types

P = Portable : no mount

SM = Surface Mount: concrete anchors through discs welded to legs

IG= In-Ground: J-rods set in concete through discs welded to legs

**IN-GROUND**