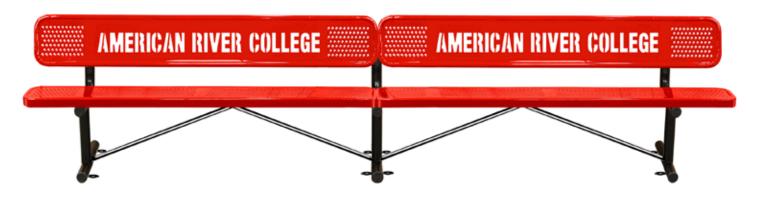

# 15' PERSONALIZED STD PERF BENCH W BACK SURFACE MOUNT Wt. 338 lbs

### top view