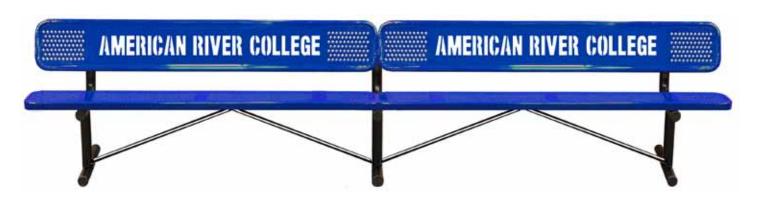

# SPEC SHEET: PB15WBP-PERF

# 15' PERSONALIZED STD PERF BENCH W BACK PORTABLE

Wt. 338 lbs