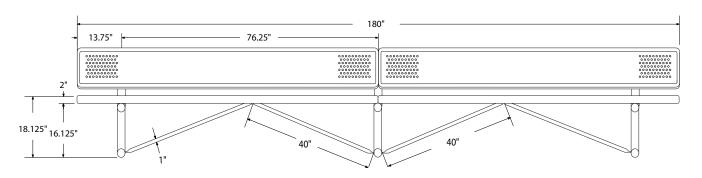

# SPEC SHEET: PB15WBP-PERF

# 15' PERSONALIZED STD PERF BENCH W BACK PORTABLE

Wt. 338 lbs



### top view



#### front view



### side view



## product finish



The functional surfaces of our furniture are covered in a copolymer-based thermoplastic powder coating. Thermoplastic is environmentally safe, the coating will never fade, crack, peel, warp, or discolor for the life of the product. Thermoplastic is applied at a thickness of 25-30 mils.



Tubular legs and understructure parts are made from galvanized steel and are finished with black polyester powder coating.

**IN-GROUND** 

## mounting types

P = Portable : no mount

SM = Surface Mount: concrete anchors through discs welded to legs

IG= In-Ground: J-rods set in concete through discs welded to legs