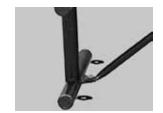

## mounting types

P = Portable : no mount

SM = Surface Mount: concrete anchors through discs welded to legs

IG= In-Ground: J-rods set in concete through discs welded to legs