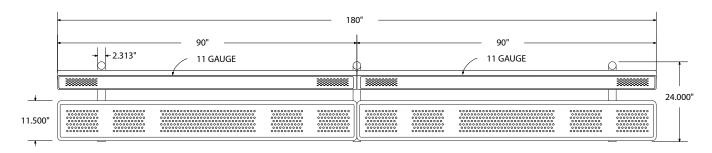

# SPEC SHEET: PB15WBP-PERF

# 15' PERSONALIZED STD PERF BENCH W BACK PORTABLE

Wt. 338 lbs



### top view



#### front view



### side view



## product finish



The functional surfaces of our furniture are covered in a copolymer-based thermoplastic powder coating. Thermoplastic is environmentally safe, the coating will never fade, crack, peel, warp, or discolor for the life of the product. Thermoplastic is applied at a thickness of 25-30 mils.



Tubular legs and understructure parts are made from galvanized steel and are finished with black polyester powder coating.

**IN-GROUND** 

## mounting types

P = Portable : no mount

SM = Surface Mount: concrete anchors through discs welded to legs

IG= In-Ground: J-rods set in concete through discs welded to legs