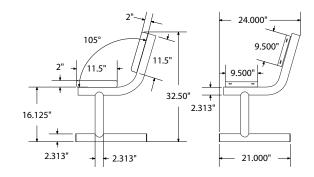

# SPEC SHEET: PB15WBP-PERF

# 15' PERSONALIZED STD PERF BENCH W BACK PORTABLE

Wt. 338 lbs



### top view



#### front view



### side view



## product finish



The functional surfaces of our furniture are covered in a copolymer-based thermoplastic powder coating. Thermoplastic is environmentally safe, the coating will never fade, crack, peel, warp, or discolor for the life of the product. Thermoplastic is applied at a thickness of 25-30 mils.



Tubular legs and understructure parts are made from galvanized steel and are finished with black polyester powder coating.

**IN-GROUND** 

## mounting types

P = Portable : no mount

SM = Surface Mount: concrete anchors through discs welded to legs

IG= In-Ground: J-rods set in concete through discs welded to legs