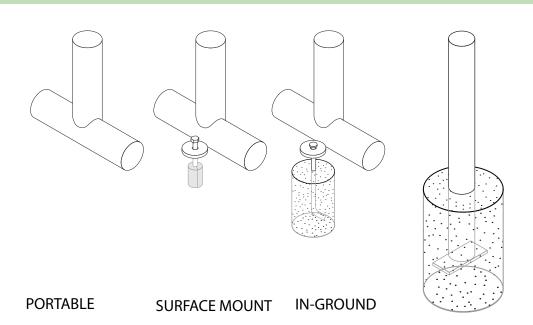

## mounting types

P = Portable : no mount

SM = Surface Mount: concrete anchors through discs welded to legs

IG= In-Ground: J-rods set in concete through discs welded to legs

IG= In-Ground 2 nd option extra long legs

**IN-GROUND**