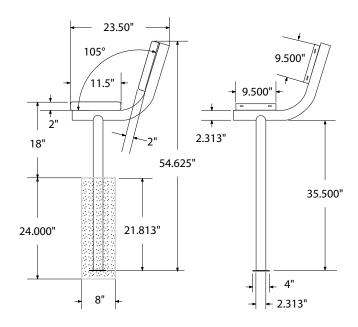

## SPEC SHEET: PB10WBIG-PERF

**10' PERSONALIZED STD PERF BENCH W BACK** *IN-GROUND* **Wt. 238 lbs** 

top view

front

**IN-GROUND**