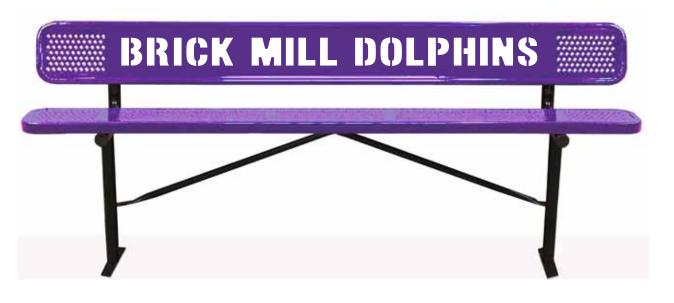

## SPEC SHEET: PB10WBIG-PERF

**10' PERSONALIZED STD PERF BENCH W BACK** *IN-GROUND* **Wt. 238 lbs** 

top view

front