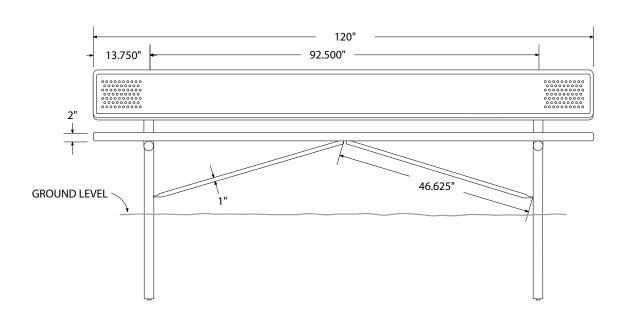

## SPEC SHEET: PB10WBIG-PERF

**10' PERSONALIZED STD PERF BENCH W BACK** *IN-GROUND* **Wt. 238 lbs** 

top view

front

**IN-GROUND**