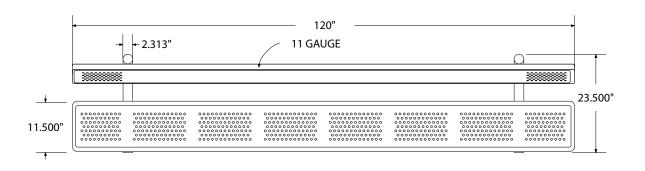

## SPEC SHEET: PB10WBIG-PERF

**10' PERSONALIZED STD PERF BENCH W BACK** *IN-GROUND* **Wt. 238 lbs** 

top view

front