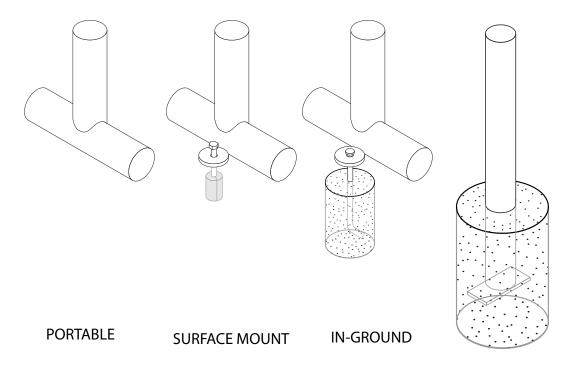

## mounting types

P = Portable : no mount

SM = Surface Mount: concrete anchors through discs welded to legs

IG= In-Ground: J-rods set in concete through discs welded to legs

**IN-GROUND**