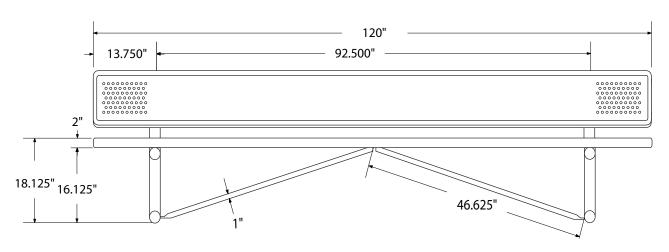

# SPEC SHEET: PB10WBP-PERF

# 10' PERSONALIZED STD PERF BENCH W BACK PORTABLE MOUNT Wt. 238 lbs



### top view



#### front





#### product finish



The functional surfaces of our furniture are covered in a copolymer-based thermoplastic powder coating. Thermoplastic is environmentally safe, the coating will never fade, crack, peel, warp, or discolor for the life of the product. Thermoplastic is applied at a thickness of 25-30 mils.



Tubular legs and understructure parts are made from galvanized steel and are finished with black polyester powder coating.

## mounting types

P = Portable : no mount

SM = Surface Mount: concrete anchors through discs welded to legs

IG= In-Ground: J-rods set in concete through discs welded to legs



**IN-GROUND**