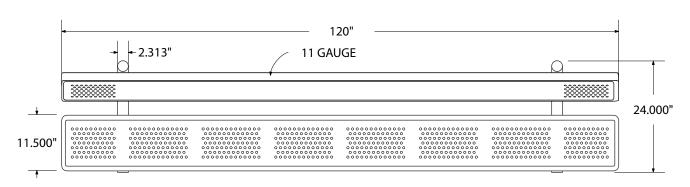

# SPEC SHEET: PB10WBP-PERF

# 10' PERSONALIZED STD PERF BENCH W BACK PORTABLE MOUNT Wt. 238 lbs



### top view



#### front





#### product finish



The functional surfaces of our furniture are covered in a copolymer-based thermoplastic powder coating. Thermoplastic is environmentally safe, the coating will never fade, crack, peel, warp, or discolor for the life of the product. Thermoplastic is applied at a thickness of 25-30 mils.



Tubular legs and understructure parts are made from galvanized steel and are finished with black polyester powder coating.

## mounting types

P = Portable : no mount

SM = Surface Mount: concrete anchors through discs welded to legs

IG= In-Ground: J-rods set in concete through discs welded to legs



**IN-GROUND**