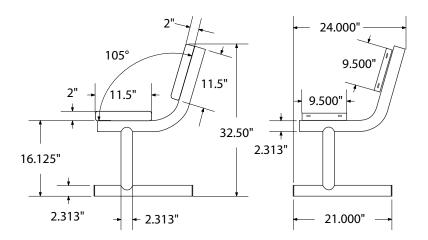

## mounting types

P = Portable : no mount

SM = Surface Mount: concrete anchors through discs welded to legs

IG= In-Ground: J-rods set in concete through discs welded to legs

**IN-GROUND**