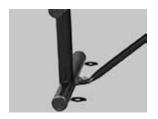

Tubular legs and understructure parts are made from galvanized steel and are finished with black polyester powder coating.

## mounting types

P = Portable : no mount

SM = Surface Mount: concrete anchors through discs welded to legs

IG= In-Ground: J-rods set in concete through discs welded to legs

**IN-GROUND**