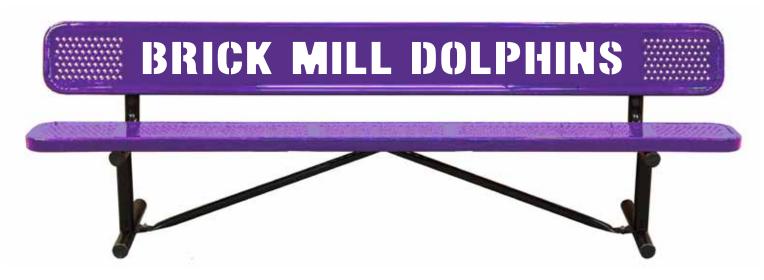

# SPEC SHEET: PB10WBP-PERF

# 10' PERSONALIZED STD PERF BENCH W BACK PORTABLE MOUNT Wt. 238 lbs