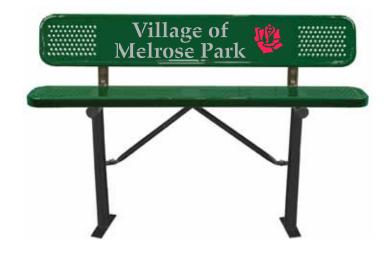

## SPEC SHEET: PB6WBIG PERF

6' PERSONALIZED STD PERF BENCH W BACK IN-GROUND

Wt. 160 lbs

top view

front