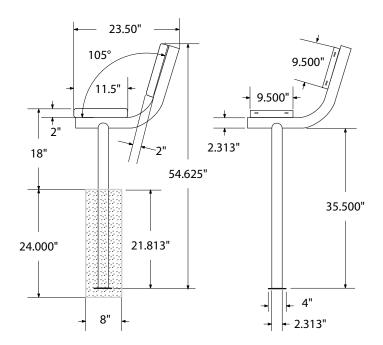

## SPEC SHEET: PB6WBIG PERF

6' PERSONALIZED STD PERF BENCH W BACK IN-GROUND

Wt. 160 lbs

top view

front

## mounting types

P = Portable : no mount

IG= In-Ground: J-rods set in concete through discs welded to legs

IG= In-Ground 2 nd option extra long legs

**IN-GROUND**