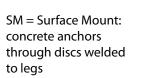

## mounting types

P = Portable : no mount

IG= In-Ground: J-rods set in concete through discs welded to legs

IG= In-Ground 2 nd option extra long legs

**IN-GROUND**