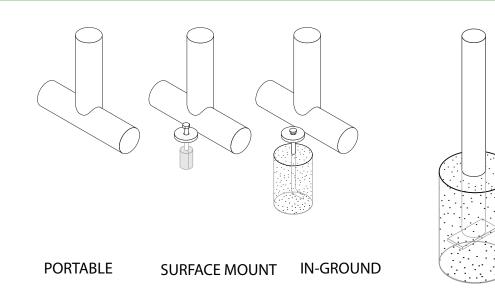

## mounting types

P = Portable : no mount

IG= In-Ground: J-rods set in concete through discs welded to legs

IG= In-Ground 2 nd option extra long legs

**IN-GROUND**