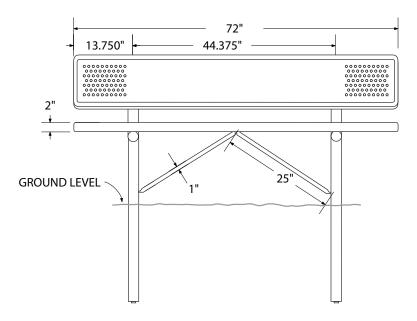

## SPEC SHEET: PB6WBIG PERF

6' PERSONALIZED STD PERF BENCH W BACK IN-GROUND

Wt. 160 lbs

top view

front

## mounting types

P = Portable : no mount

IG= In-Ground: J-rods set in concete through discs welded to legs

IG= In-Ground 2 nd option extra long legs

**IN-GROUND**