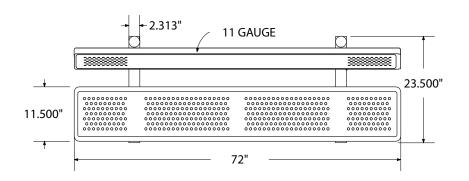

## SPEC SHEET: PB6WBIG PERF

6' PERSONALIZED STD PERF BENCH W BACK IN-GROUND

Wt. 160 lbs

top view

front