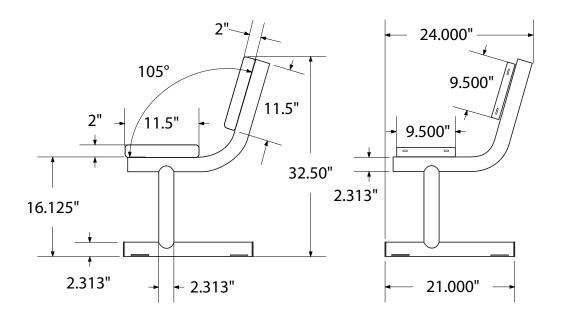

# SPEC SHEET: PB6WBSM PERF

## 6' PERSONALIZED STD PERF BENCH W BACK SURFACE MOUNT Wt. 160 lbs



## top view



#### front



side view



## product finish



The functional surfaces of our furniture are covered in a copolymer-based thermoplastic powder coating. Thermoplastic is environmentally safe, the coating will never fade, crack, peel, warp, or discolor for the life of the product. Thermoplastic is applied at a thickness of 25-30 mils.



Tubular legs and understructure parts are made from galvanized steel and are finished with black polyester powder coating.

### mounting types

P = Portable : no mount

SM = Surface Mount: concrete anchors through discs welded to legs

IG= In-Ground: J-rods set in concete through discs welded to legs



PORTABLE SURFACE MOUNT

**IN-GROUND** 

**IN-GROUND**