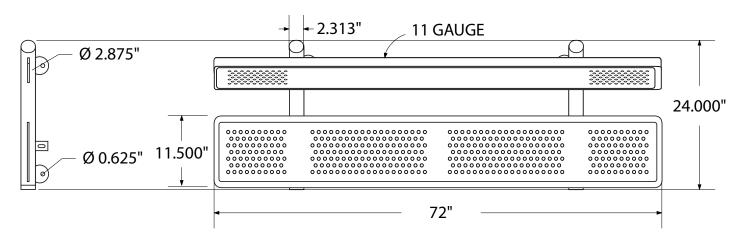

# SPEC SHEET: PB6WBSM PERF

## 6' PERSONALIZED STD PERF BENCH W BACK SURFACE MOUNT Wt. 160 lbs



## top view



#### front



side view



## product finish



The functional surfaces of our furniture are covered in a copolymer-based thermoplastic powder coating. Thermoplastic is environmentally safe, the coating will never fade, crack, peel, warp, or discolor for the life of the product. Thermoplastic is applied at a thickness of 25-30 mils.



Tubular legs and understructure parts are made from galvanized steel and are finished with black polyester powder coating.

### mounting types

P = Portable : no mount

SM = Surface Mount: concrete anchors through discs welded to legs

IG= In-Ground: J-rods set in concete through discs welded to legs



PORTABLE SURFACE MOUNT

**IN-GROUND** 

**IN-GROUND**