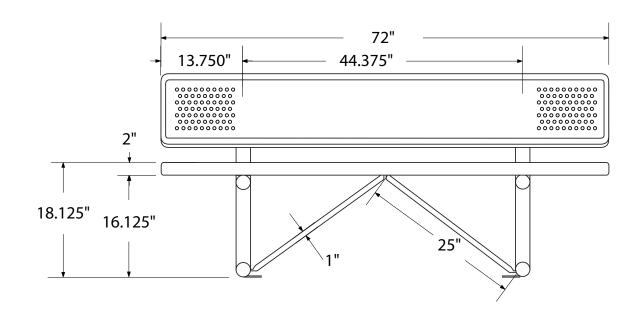

# SPEC SHEET: PB6WBSM PERF

## 6' PERSONALIZED STD PERF BENCH W BACK SURFACE MOUNT Wt. 160 lbs



## top view



#### front



side view



## product finish



The functional surfaces of our furniture are covered in a copolymer-based thermoplastic powder coating. Thermoplastic is environmentally safe, the coating will never fade, crack, peel, warp, or discolor for the life of the product. Thermoplastic is applied at a thickness of 25-30 mils.



Tubular legs and understructure parts are made from galvanized steel and are finished with black polyester powder coating.

### mounting types

P = Portable : no mount

SM = Surface Mount: concrete anchors through discs welded to legs

IG= In-Ground: J-rods set in concete through discs welded to legs



PORTABLE SURFACE MOUNT

**IN-GROUND** 

**IN-GROUND**