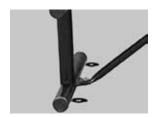

### mounting types

P = Portable : no mount

SM = Surface Mount: concrete anchors through discs welded to legs

IG= In-Ground: J-rods set in concete through discs welded to legs

PORTABLE SURFACE MOUNT

**IN-GROUND** 