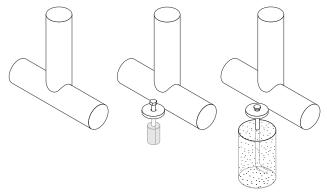

### mounting types

P = Portable : no mount

SM = Surface Mount: concrete anchors through discs welded to legs

IG= In-Ground: J-rods set in concete through discs welded to legs

PORTABLE SURFACE MOUNT

**IN-GROUND** 

**IN-GROUND**