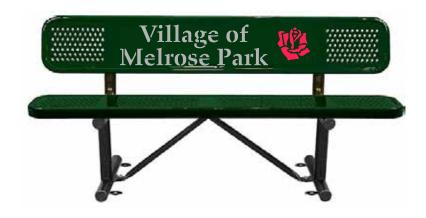

# SPEC SHEET: PB6WBSM PERF

## 6' PERSONALIZED STD PERF BENCH W BACK SURFACE MOUNT Wt. 160 lbs