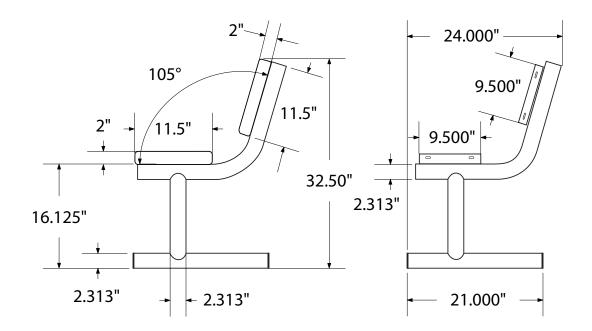

## mounting types

P = Portable : no mount

SM = Surface Mount: concrete anchors through discs welded to legs

IG= In-Ground: J-rods set in concete through discs welded to legs

**IN-GROUND**