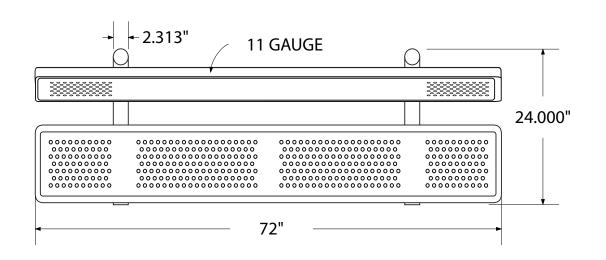

3521 Wetumpka Highway • Montgomery, AL 36110 • 800-278-4480 commercialsitefurnishings.com • commercial@ocg.io

## SPEC SHEET: PB6WBP PERF

6' PERSONALIZED STD PERF BENCH W BACK PORTABLE MOUNT Wt. 160 lbs



## top view







## product finish



The functional surfaces of our furniture are covered in a copolymer-based thermoplastic powder coating. Thermoplastic is environmentally safe, the coating will never fade, crack, peel, warp, or discolor for the life of the product. Thermoplastic is applied at a thickness of 25-30 mils.



Tubular legs and understructure parts are made from galvanized steel and are finished with black polyester powder coating.

## mounting types

P = Portable : no mount

SM = Surface Mount: concrete anchors through discs welded to legs

IG= In-Ground: J-rods set in concete through discs welded to legs





**IN-GROUND**