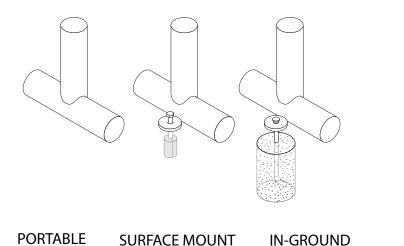

## mounting types

P = Portable : no mount

SM = Surface Mount: concrete anchors through discs welded to legs

IG= In-Ground: J-rods set in concete through discs welded to legs

**IN-GROUND**