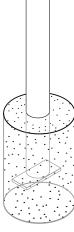

## mounting types

P = Portable : no mount

SM = Surface Mount: concrete anchors through discs welded to legs

IG= In-Ground: J-rods set in concete through discs welded to legs

**IN-GROUND**