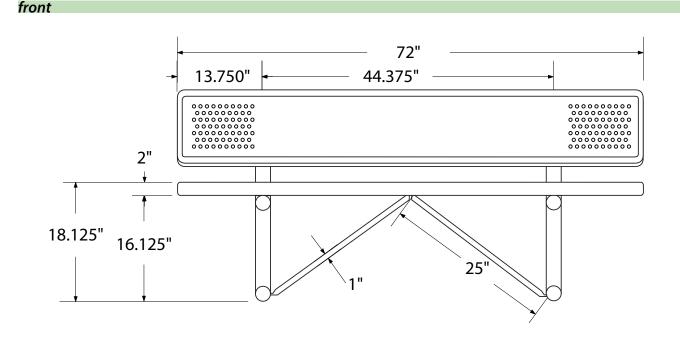

## mounting types

P = Portable : no mount

SM = Surface Mount: concrete anchors through discs welded to legs

IG= In-Ground: J-rods set in concete through discs welded to legs

**IN-GROUND**