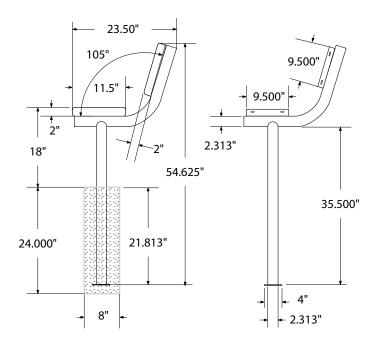

# SPEC SHEET: PB4WBIG-PERF

## 4' PERSONALIZED STD PERF BENCH W BACK IN-GROUND

Wt. 155 lbs



### top view



#### front



#### side view



## product finish



The functional surfaces of our furniture are covered in a copolymer-based thermoplastic powder coating. Thermoplastic is environmentally safe, the coating will never fade, crack, peel, warp, or discolor for the life of the product. Thermoplastic is applied at a thickness of 25-30 mils.



Tubular legs and understructure parts are made from galvanized steel and are finished with black polyester powder coating.

#### mounting types

P = Portable : no mount

SM = Surface Mount: concrete anchors through discs welded to legs

IG= In-Ground: J-rods set in concete through discs welded to legs

IG= In-Ground 2 nd option extra long legs



**IN-GROUND**