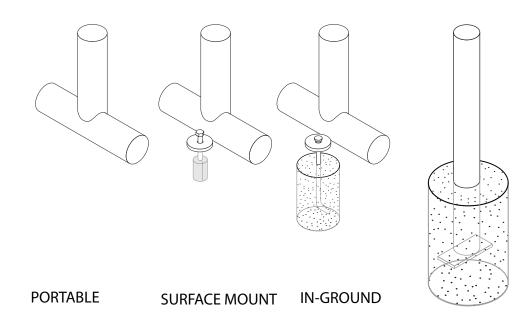

#### mounting types

P = Portable : no mount

SM = Surface Mount: concrete anchors through discs welded to legs

IG= In-Ground: J-rods set in concete through discs welded to legs

IG= In-Ground 2 nd option extra long legs

**IN-GROUND**