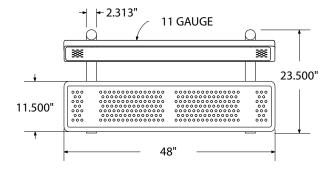

# SPEC SHEET: PB4WBIG-PERF

## 4' PERSONALIZED STD PERF BENCH W BACK IN-GROUND

Wt. 155 lbs



### top view



#### front



#### side view



## product finish



The functional surfaces of our furniture are covered in a copolymer-based thermoplastic powder coating. Thermoplastic is environmentally safe, the coating will never fade, crack, peel, warp, or discolor for the life of the product. Thermoplastic is applied at a thickness of 25-30 mils.



Tubular legs and understructure parts are made from galvanized steel and are finished with black polyester powder coating.

#### mounting types

P = Portable : no mount

SM = Surface Mount: concrete anchors through discs welded to legs

IG= In-Ground: J-rods set in concete through discs welded to legs

IG= In-Ground 2 nd option extra long legs



**IN-GROUND**