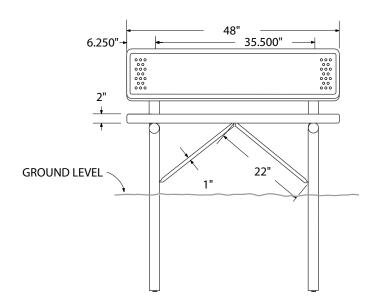

# SPEC SHEET: PB4WBIG-PERF

## 4' PERSONALIZED STD PERF BENCH W BACK IN-GROUND

Wt. 155 lbs



### top view



#### front



#### side view



## product finish



The functional surfaces of our furniture are covered in a copolymer-based thermoplastic powder coating. Thermoplastic is environmentally safe, the coating will never fade, crack, peel, warp, or discolor for the life of the product. Thermoplastic is applied at a thickness of 25-30 mils.



Tubular legs and understructure parts are made from galvanized steel and are finished with black polyester powder coating.

#### mounting types

P = Portable : no mount

SM = Surface Mount: concrete anchors through discs welded to legs

IG= In-Ground: J-rods set in concete through discs welded to legs

IG= In-Ground 2 nd option extra long legs



**IN-GROUND**