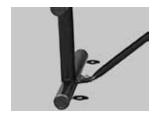

Tubular legs and understructure parts are made from galvanized steel and are finished with black polyester powder coating.

#### mounting types

P = Portable : no mount

SM = Surface Mount: concrete anchors through discs welded to legs

IG= In-Ground: J-rods set in concete through discs welded to legs

IG= In-Ground 2 nd option extra long legs