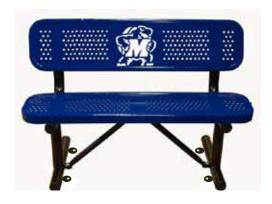

# SPEC SHEET: PB4WBSM-PERF

# 4' PERSONALIZED STD PERF BENCH W BACK SURFACE MOUNT Wt. 155 lbs