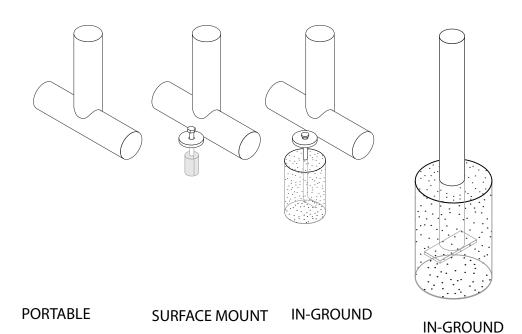

# mounting types

P = Portable : no mount

SM = Surface Mount: concrete anchors through discs welded to legs

IG= In-Ground: J-rods set in concete through discs welded to legs