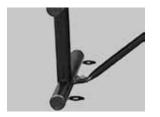

Tubular legs and understructure parts are made from galvanized steel and are finished with black polyester powder coating.