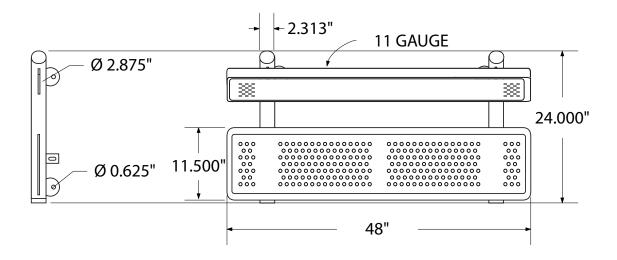

# SPEC SHEET: PB4WBSM-PERF

# 4' PERSONALIZED STD PERF BENCH W BACK SURFACE MOUNT Wt. 155 lbs



# top view



#### front





# product finish



The functional surfaces of our furniture are covered in a copolymer-based thermoplastic powder coating. Thermoplastic is environmentally safe, the coating will never fade, crack, peel, warp, or discolor for the life of the product. Thermoplastic is applied at a thickness of 25-30 mils.



Tubular legs and understructure parts are made from galvanized steel and are finished with black polyester powder coating.

# mounting types

P = Portable : no mount

SM = Surface Mount: concrete anchors through discs welded to legs

IG= In-Ground: J-rods set in concete through discs welded to legs