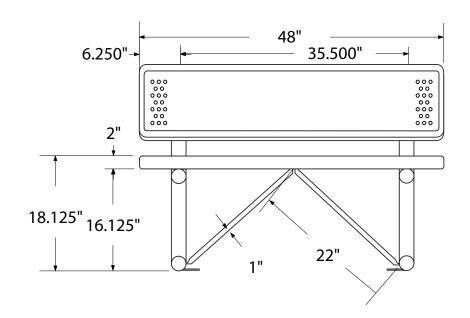

# SPEC SHEET: PB4WBSM-PERF

# 4' PERSONALIZED STD PERF BENCH W BACK SURFACE MOUNT Wt. 155 lbs



# top view



#### front





# product finish



The functional surfaces of our furniture are covered in a copolymer-based thermoplastic powder coating. Thermoplastic is environmentally safe, the coating will never fade, crack, peel, warp, or discolor for the life of the product. Thermoplastic is applied at a thickness of 25-30 mils.



Tubular legs and understructure parts are made from galvanized steel and are finished with black polyester powder coating.

# mounting types

P = Portable : no mount

SM = Surface Mount: concrete anchors through discs welded to legs

IG= In-Ground: J-rods set in concete through discs welded to legs