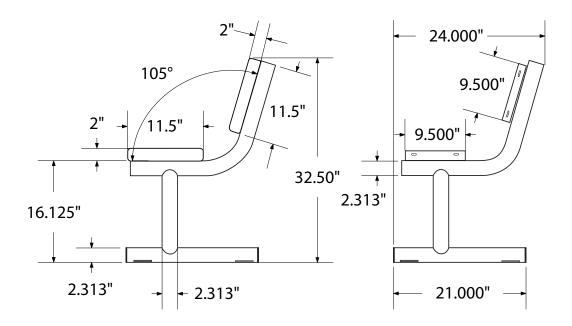

# mounting types

P = Portable : no mount

SM = Surface Mount: concrete anchors through discs welded to legs

IG= In-Ground: J-rods set in concete through discs welded to legs