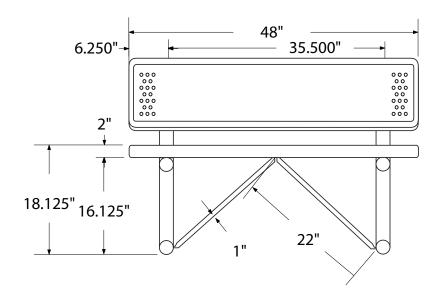

# SPEC SHEET: PB4WBP-PERF

# 4' PERSONALIZED STD PERF BENCH W BACK PORTABLE MOUNT Wt. 155 lbs



## top view



### front





#### product finish



The functional surfaces of our furniture are covered in a copolymer-based thermoplastic powder coating. Thermoplastic is environmentally safe, the coating will never fade, crack, peel, warp, or discolor for the life of the product. Thermoplastic is applied at a thickness of 25-30 mils.



Tubular legs and understructure parts are made from galvanized steel and are finished with black polyester powder coating.

### mounting types

P = Portable : no mount

SM = Surface Mount: concrete anchors through discs welded to legs

IG= In-Ground: J-rods set in concete through discs welded to legs



**SURFACE MOUNT** 

**IN-GROUND** 

**IN-GROUND**