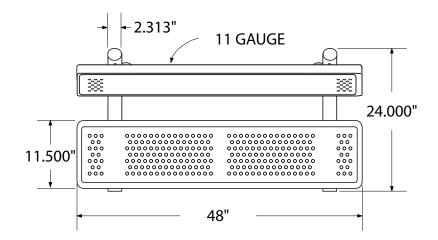

# SPEC SHEET: PB4WBP-PERF

# 4' PERSONALIZED STD PERF BENCH W BACK PORTABLE MOUNT Wt. 155 lbs



## top view



### front





#### product finish



The functional surfaces of our furniture are covered in a copolymer-based thermoplastic powder coating. Thermoplastic is environmentally safe, the coating will never fade, crack, peel, warp, or discolor for the life of the product. Thermoplastic is applied at a thickness of 25-30 mils.



Tubular legs and understructure parts are made from galvanized steel and are finished with black polyester powder coating.

### mounting types

P = Portable : no mount

SM = Surface Mount: concrete anchors through discs welded to legs

IG= In-Ground: J-rods set in concete through discs welded to legs



**SURFACE MOUNT** 

**IN-GROUND** 

**IN-GROUND**