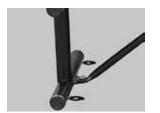

Tubular legs and understructure parts are made from galvanized steel and are finished with black polyester powder coating.

### mounting types

P = Portable : no mount

SM = Surface Mount: concrete anchors through discs welded to legs

IG= In-Ground: J-rods set in concete through discs welded to legs

**SURFACE MOUNT** 

**IN-GROUND** 