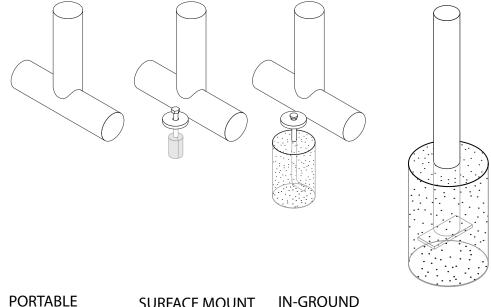

### mounting types

P = Portable : no mount

SM = Surface Mount: concrete anchors through discs welded to legs

IG= In-Ground: J-rods set in concete through discs welded to legs

**SURFACE MOUNT** 

**IN-GROUND** 

**IN-GROUND**