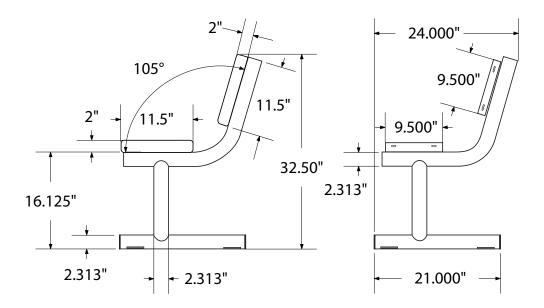

# SPEC SHEET: PB4WBP-PERF

# 4' PERSONALIZED STD PERF BENCH W BACK PORTABLE MOUNT Wt. 155 lbs



## top view



### front





#### product finish



The functional surfaces of our furniture are covered in a copolymer-based thermoplastic powder coating. Thermoplastic is environmentally safe, the coating will never fade, crack, peel, warp, or discolor for the life of the product. Thermoplastic is applied at a thickness of 25-30 mils.



Tubular legs and understructure parts are made from galvanized steel and are finished with black polyester powder coating.

### mounting types

P = Portable : no mount

SM = Surface Mount: concrete anchors through discs welded to legs

IG= In-Ground: J-rods set in concete through discs welded to legs



**SURFACE MOUNT** 

**IN-GROUND** 

**IN-GROUND**