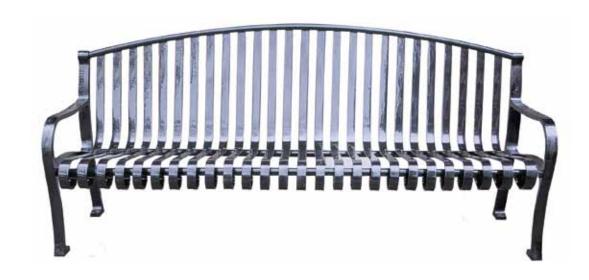

# SPEC SHEET: NG8

# 8' NORTHGATE BENCH PORTABLE

Wt. 360 lbs



### top view



#### front view



#### side view



#### product finish



The functional surfaces of our furniture are covered in a copolymer-based thermoplastic powder coating. Thermoplastic is environmentally safe, the coating will never fade, crack, peel, warp, or discolor for the life of the product. Thermoplastic is applied at a thickness of 25-30 mils.

## mounting types

P = Portable : no mount

SM = Surface Mount: concrete anchors through discs welded to legs

IG= In-Ground: J-rods set in concrete through discs welded to legs







portable

surface mount

in-ground