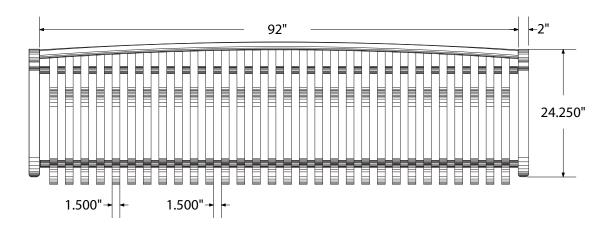

# SPEC SHEET: NG8

# 8' NORTHGATE BENCH PORTABLE

Wt. 360 lbs



### top view



#### front view



#### side view



#### product finish



The functional surfaces of our furniture are covered in a copolymer-based thermoplastic powder coating. Thermoplastic is environmentally safe, the coating will never fade, crack, peel, warp, or discolor for the life of the product. Thermoplastic is applied at a thickness of 25-30 mils.

## mounting types

P = Portable : no mount

SM = Surface Mount: concrete anchors through discs welded to legs

IG= In-Ground: J-rods set in concrete through discs welded to legs







portable

surface mount

in-ground