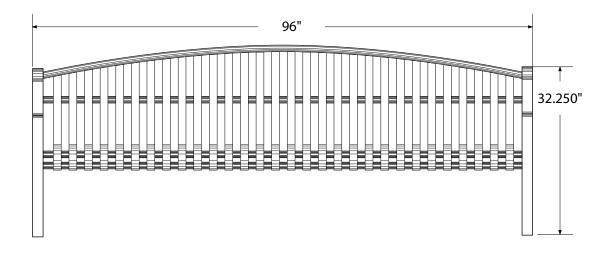

# SPEC SHEET: NG8

# 8' NORTHGATE BENCH PORTABLE

Wt. 360 lbs



### top view



#### front view



#### side view



#### product finish



The functional surfaces of our furniture are covered in a copolymer-based thermoplastic powder coating. Thermoplastic is environmentally safe, the coating will never fade, crack, peel, warp, or discolor for the life of the product. Thermoplastic is applied at a thickness of 25-30 mils.

## mounting types

P = Portable : no mount

SM = Surface Mount: concrete anchors through discs welded to legs

IG= In-Ground: J-rods set in concrete through discs welded to legs







portable

surface mount

in-ground