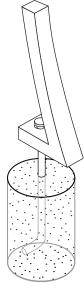

## mounting types

P = Portable : no mount

SM = Surface Mount: concrete anchors through discs welded to legs

IG= In-Ground: J-rods set in concrete through discs welded to legs

portable

surface mount

in-ground