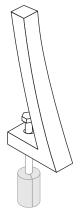

## mounting types

P = Portable : no mount

SM = Surface Mount: concrete anchors through discs welded to legs

IG= In-Ground: J-rods set in concrete through discs welded to legs

portable

surface mount

in-ground