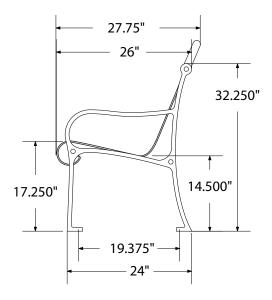

# SPEC SHEET: NG8

# 8' NORTHGATE BENCH PORTABLE

Wt. 360 lbs



### top view



#### front view



#### side view



#### product finish



The functional surfaces of our furniture are covered in a copolymer-based thermoplastic powder coating. Thermoplastic is environmentally safe, the coating will never fade, crack, peel, warp, or discolor for the life of the product. Thermoplastic is applied at a thickness of 25-30 mils.

## mounting types

P = Portable : no mount

SM = Surface Mount: concrete anchors through discs welded to legs

IG= In-Ground: J-rods set in concrete through discs welded to legs







portable

surface mount

in-ground