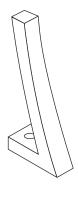

## mounting types

P = Portable : no mount

SM = Surface Mount: concrete anchors through discs welded to legs

IG= In-Ground: J-rods set in concrete through discs welded to legs

portable

surface mount

in-ground