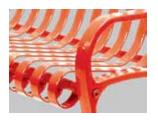

# SPEC SHEET: NG6

# **6' NORTHGATE BENCH PORTABLE**

Wt. 260 lbs



### top view



#### front view



#### side view



## product finish



The functional surfaces of our furniture are covered in a copolymer-based thermoplastic powder coating. Thermoplastic is environmentally safe, the coating will never fade, crack, peel, warp, or discolor for the life of the product. Thermoplastic is applied at a thickness of 25-30 mils.

# mounting types

P = Portable : no mount

SM = Surface Mount: concrete anchors through discs welded to legs

IG= In-Ground: J-rods set in concrete through discs welded to legs







portable

surface mount

in-ground