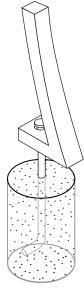

# mounting types

P = Portable : no mount

SM = Surface Mount: concrete anchors through discs welded to legs

IG= In-Ground: J-rods set in concrete through discs welded to legs

portable

surface mount

in-ground