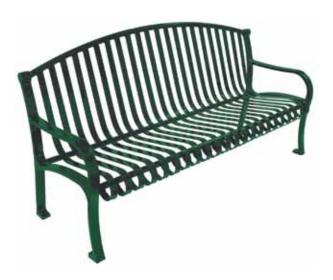

# SPEC SHEET: NG6

# **6' NORTHGATE BENCH PORTABLE**

Wt. 260 lbs



### top view



#### front view



#### side view



## product finish



The functional surfaces of our furniture are covered in a copolymer-based thermoplastic powder coating. Thermoplastic is environmentally safe, the coating will never fade, crack, peel, warp, or discolor for the life of the product. Thermoplastic is applied at a thickness of 25-30 mils.

# mounting types

P = Portable : no mount

SM = Surface Mount: concrete anchors through discs welded to legs

IG= In-Ground: J-rods set in concrete through discs welded to legs







portable

surface mount

in-ground