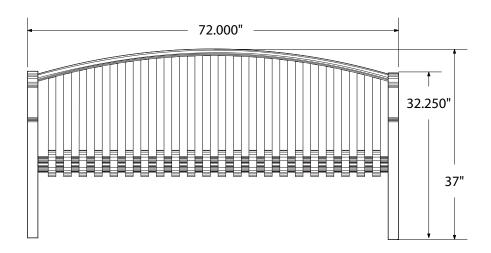

# SPEC SHEET: NG6

# **6' NORTHGATE BENCH PORTABLE**

Wt. 260 lbs



### top view



#### front view



#### side view



## product finish



The functional surfaces of our furniture are covered in a copolymer-based thermoplastic powder coating. Thermoplastic is environmentally safe, the coating will never fade, crack, peel, warp, or discolor for the life of the product. Thermoplastic is applied at a thickness of 25-30 mils.

# mounting types

P = Portable : no mount

SM = Surface Mount: concrete anchors through discs welded to legs

IG= In-Ground: J-rods set in concrete through discs welded to legs







portable

surface mount

in-ground