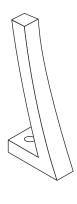

# mounting types

P = Portable : no mount

SM = Surface Mount: concrete anchors through discs welded to legs

IG= In-Ground: J-rods set in concrete through discs welded to legs

portable

surface mount

in-ground