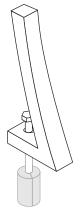

# mounting types

P = Portable : no mount

SM = Surface Mount: concrete anchors through discs welded to legs

IG= In-Ground: J-rods set in concrete through discs welded to legs

portable

surface mount

in-ground