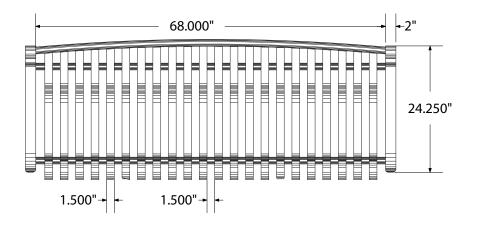

# SPEC SHEET: NG6

# **6' NORTHGATE BENCH PORTABLE**

Wt. 260 lbs



### top view



#### front view



#### side view



## product finish



The functional surfaces of our furniture are covered in a copolymer-based thermoplastic powder coating. Thermoplastic is environmentally safe, the coating will never fade, crack, peel, warp, or discolor for the life of the product. Thermoplastic is applied at a thickness of 25-30 mils.

# mounting types

P = Portable : no mount

SM = Surface Mount: concrete anchors through discs welded to legs

IG= In-Ground: J-rods set in concrete through discs welded to legs







portable

surface mount

in-ground