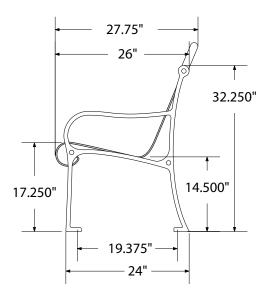

# SPEC SHEET: NG6

# **6' NORTHGATE BENCH PORTABLE**

Wt. 260 lbs



### top view



#### front view



#### side view



## product finish



The functional surfaces of our furniture are covered in a copolymer-based thermoplastic powder coating. Thermoplastic is environmentally safe, the coating will never fade, crack, peel, warp, or discolor for the life of the product. Thermoplastic is applied at a thickness of 25-30 mils.

# mounting types

P = Portable : no mount

SM = Surface Mount: concrete anchors through discs welded to legs

IG= In-Ground: J-rods set in concrete through discs welded to legs







portable

surface mount

in-ground