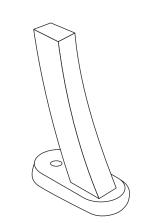

## mounting types

P = Portable : no mount

SM = Surface Mount: concrete anchors through discs welded to legs

IG= In-Ground: J-rods set in concrete through discs welded to legs

PORTABLE

## SURFACE MOUNT

**IN-GROUND**