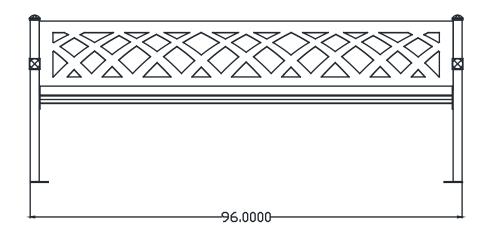

3521 Wetumpka Highway • Montgomery, AL 36110 • 800-278-4480 commercialsitefurnishings.com • commercial@ocg.io

SPEC SHEET : SGB-8 8' SAWGRASS BENCH

SURFACE MOUNT

Wt. 280 lbs

overall dimensions