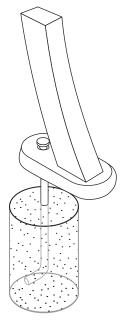

## mounting types

P = Portable : no mount

SM = Surface Mount: concrete anchors through discs welded to legs

IG= In-Ground: J-rods set in concrete through discs welded to legs

PORTABLE

## SURFACE MOUNT

**IN-GROUND**