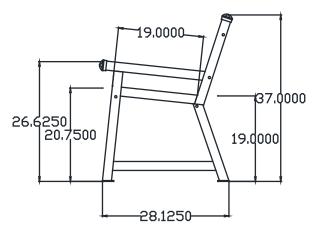

3521 Wetumpka Highway • Montgomery, AL 36110 • 800-278-4480 commercialsitefurnishings.com • commercial@ocg.io

SPEC SHEET : SGB-8 8' SAWGRASS BENCH

SURFACE MOUNT

Wt. 280 lbs

overall dimensions