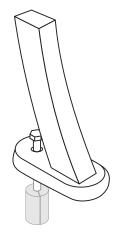

## mounting types

P = Portable : no mount

SM = Surface Mount: concrete anchors through discs welded to legs

IG= In-Ground: J-rods set in concrete through discs welded to legs

PORTABLE

## SURFACE MOUNT

**IN-GROUND**