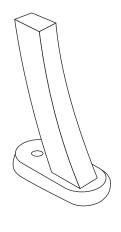

## mounting types

P = Portable : no mount

SM = Surface Mount: concrete anchors through discs welded to legs

IG= In-Ground: J-rods set in concrete through discs welded to legs

PORTABLE

**SURFACE MOUNT** 

**IN-GROUND**