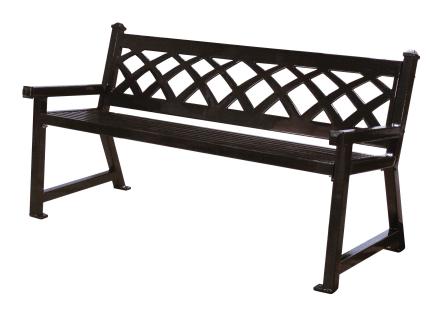

SPEC SHEET: SGB-6

6' SAWGRASS BENCH

**SURFACE MOUNT** 

Wt. 240 lbs



## overall dimensions





## product finish



The functional surfaces of our furniture are covered in a copolymer-based thermoplastic powder coating. Thermoplastic is environmentally safe, the coating will never fade, crack, peel, warp, or discolor for the life of the product. Thermoplastic is applied at a thickness of 25-30 mils.

## mounting types

P = Portable : no mount

SM = Surface Mount: concrete anchors through discs welded to legs

IG= In-Ground: J-rods set in concrete through discs welded to legs







PORTABLE

**SURFACE MOUNT** 

**IN-GROUND**