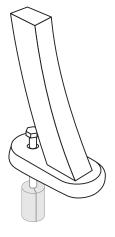

## mounting types

P = Portable : no mount

SM = Surface Mount: concrete anchors through discs welded to legs

IG= In-Ground: J-rods set in concrete through discs welded to legs

PORTABLE

**SURFACE MOUNT** 

**IN-GROUND**