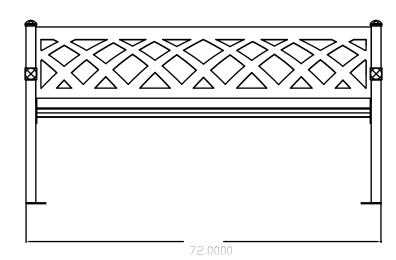

SPEC SHEET: SGB-6

6' SAWGRASS BENCH

**SURFACE MOUNT** 

Wt. 240 lbs



## overall dimensions





## product finish



The functional surfaces of our furniture are covered in a copolymer-based thermoplastic powder coating. Thermoplastic is environmentally safe, the coating will never fade, crack, peel, warp, or discolor for the life of the product. Thermoplastic is applied at a thickness of 25-30 mils.

## mounting types

P = Portable : no mount

SM = Surface Mount: concrete anchors through discs welded to legs

IG= In-Ground: J-rods set in concrete through discs welded to legs







PORTABLE

**SURFACE MOUNT** 

**IN-GROUND**