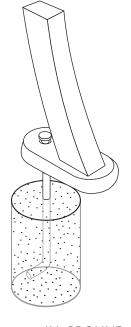

## mounting types

P = Portable : no mount

SM = Surface Mount: concrete anchors through discs welded to legs

IG= In-Ground: J-rods set in concrete through discs welded to legs

PORTABLE

**SURFACE MOUNT** 

**IN-GROUND**