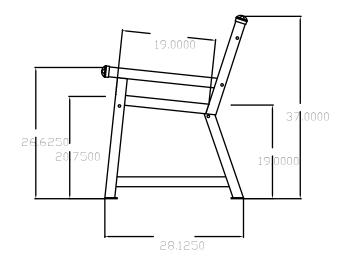

SPEC SHEET: SGB-6

6' SAWGRASS BENCH

**SURFACE MOUNT** 

Wt. 240 lbs



## overall dimensions





## product finish



The functional surfaces of our furniture are covered in a copolymer-based thermoplastic powder coating. Thermoplastic is environmentally safe, the coating will never fade, crack, peel, warp, or discolor for the life of the product. Thermoplastic is applied at a thickness of 25-30 mils.

## mounting types

P = Portable : no mount

SM = Surface Mount: concrete anchors through discs welded to legs

IG= In-Ground: J-rods set in concrete through discs welded to legs







PORTABLE

**SURFACE MOUNT** 

**IN-GROUND**