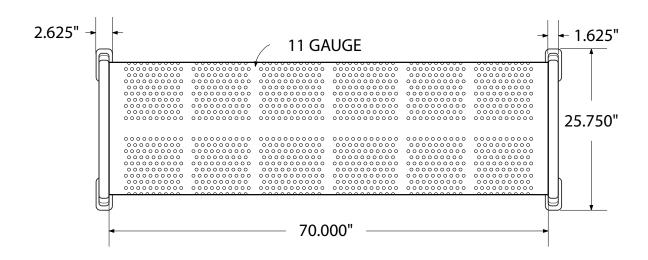

# SPEC SHEET: RFNB6-PERF

## **6' PERFORATED BENCH WITHOUT BACK PORTABLE**

Wt. 175bs



#### top view



#### front



#### side view



### product finish



The functional surfaces of our furniture are covered in a copolymer-based thermoplastic powder coating. Thermoplastic is environmentally safe, the coating will never fade, crack, peel, warp, or discolor for the life of the product. Thermoplastic is applied at a thickness of 25-30 mils.

## mounting types

P = Portable : no mount

SM = Surface Mount: concrete anchors through holes on legs

IG= In-Ground: J-rods set in concrete through welded to legs







**PORTABLE** 

SURFACE MOUNT

**IN-GROUND**