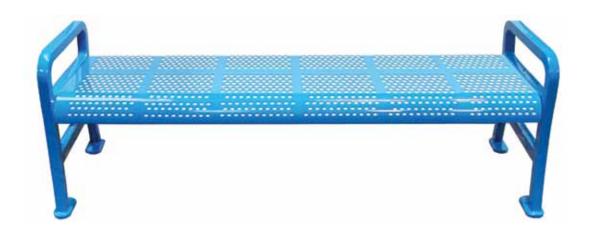

# SPEC SHEET: RFNB6-PERF

## **6' PERFORATED BENCH WITHOUT BACK PORTABLE**

Wt. 175bs