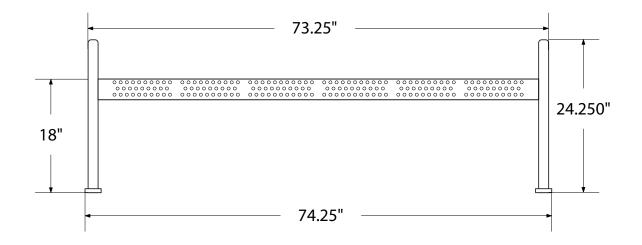

# SPEC SHEET: RFNB6-PERF

## **6' PERFORATED BENCH WITHOUT BACK PORTABLE**

Wt. 175bs



#### top view



#### front



#### side view



### product finish



The functional surfaces of our furniture are covered in a copolymer-based thermoplastic powder coating. Thermoplastic is environmentally safe, the coating will never fade, crack, peel, warp, or discolor for the life of the product. Thermoplastic is applied at a thickness of 25-30 mils.

## mounting types

P = Portable : no mount

SM = Surface Mount: concrete anchors through holes on legs

IG= In-Ground: J-rods set in concrete through welded to legs







**PORTABLE** 

SURFACE MOUNT

**IN-GROUND**