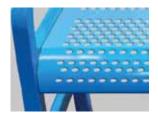

# SPEC SHEET: RFNB6-PERF

## **6' PERFORATED BENCH WITHOUT BACK PORTABLE**

Wt. 175bs