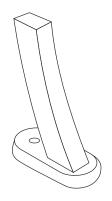

## mounting types

P = Portable : no mount

SM = Surface Mount: concrete anchors through holes on legs

IG= In-Ground: J-rods set in concrete through welded to legs

**PORTABLE** 

SURFACE MOUNT

**IN-GROUND**