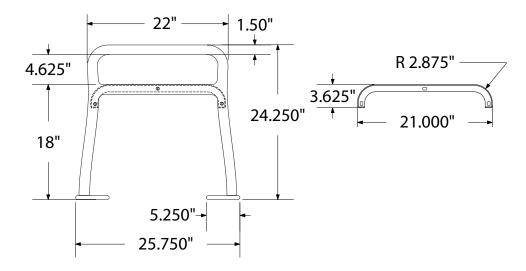

# SPEC SHEET: RFNB6-PERF

## **6' PERFORATED BENCH WITHOUT BACK PORTABLE**

Wt. 175bs



#### top view



#### front



#### side view



### product finish



The functional surfaces of our furniture are covered in a copolymer-based thermoplastic powder coating. Thermoplastic is environmentally safe, the coating will never fade, crack, peel, warp, or discolor for the life of the product. Thermoplastic is applied at a thickness of 25-30 mils.

## mounting types

P = Portable : no mount

SM = Surface Mount: concrete anchors through holes on legs

IG= In-Ground: J-rods set in concrete through welded to legs







**PORTABLE** 

SURFACE MOUNT

**IN-GROUND**