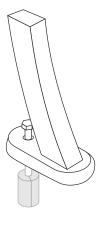

## mounting types

P = Portable : no mount

SM = Surface Mount: concrete anchors through holes on legs

IG= In-Ground: J-rods set in concrete through welded to legs

**PORTABLE** 

SURFACE MOUNT

**IN-GROUND**