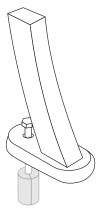

### mounting types

P = Portable : no mount

SM = Surface Mount: concrete anchors through holes on legs

IG= In-Ground: J-rods set in concrete through welded to legs

**PORTABLE** 

SURFACE MOUNT

**IN-GROUND**