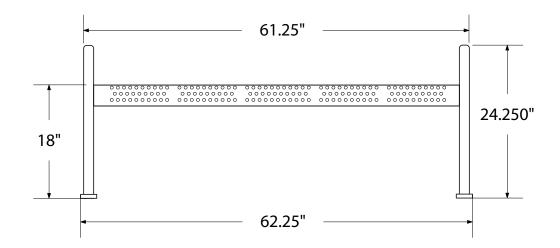

## SPEC SHEET: RFNB5-PERF

# 5' PERFORATED BENCH WITHOUT BACK PORTABLE

Wt. 165bs



#### top view



#### front



#### side view



## product finish



The functional surfaces of our furniture are covered in a copolymer-based thermoplastic powder coating. Thermoplastic is environmentally safe, the coating will never fade, crack, peel, warp, or discolor for the life of the product. Thermoplastic is applied at a thickness of 25-30 mils.

### mounting types

P = Portable : no mount

SM = Surface Mount: concrete anchors through holes on legs

IG= In-Ground: J-rods set in concrete through welded to legs







**PORTABLE** 

SURFACE MOUNT

**IN-GROUND**