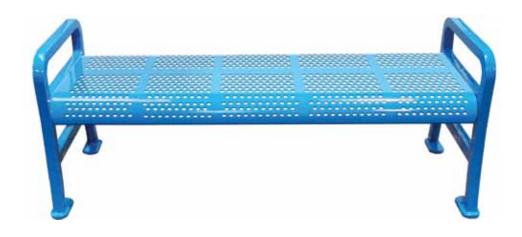

## SPEC SHEET: RFNB5-PERF

# 5' PERFORATED BENCH WITHOUT BACK PORTABLE

Wt. 165bs



#### top view



#### front



#### side view



## product finish



The functional surfaces of our furniture are covered in a copolymer-based thermoplastic powder coating. Thermoplastic is environmentally safe, the coating will never fade, crack, peel, warp, or discolor for the life of the product. Thermoplastic is applied at a thickness of 25-30 mils.

### mounting types

P = Portable : no mount

SM = Surface Mount: concrete anchors through holes on legs

IG= In-Ground: J-rods set in concrete through welded to legs







**PORTABLE** 

SURFACE MOUNT

**IN-GROUND**