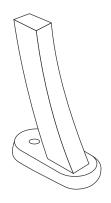

### mounting types

P = Portable : no mount

SM = Surface Mount: concrete anchors through holes on legs

IG= In-Ground: J-rods set in concrete through welded to legs

**PORTABLE** 

SURFACE MOUNT

**IN-GROUND**