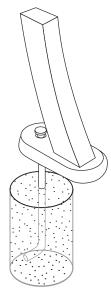

### mounting types

P = Portable : no mount

SM = Surface Mount: concrete anchors through holes on legs

IG= In-Ground: J-rods set in concrete through welded to legs

**PORTABLE** 

SURFACE MOUNT

**IN-GROUND**