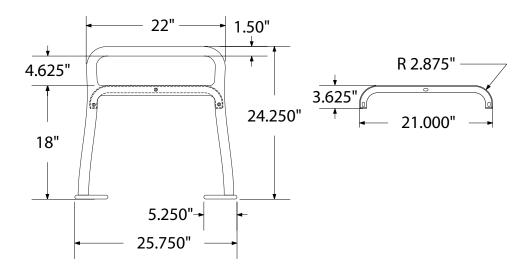

## SPEC SHEET: RFNB5-PERF

# 5' PERFORATED BENCH WITHOUT BACK PORTABLE

Wt. 165bs



#### top view



#### front



#### side view



## product finish



The functional surfaces of our furniture are covered in a copolymer-based thermoplastic powder coating. Thermoplastic is environmentally safe, the coating will never fade, crack, peel, warp, or discolor for the life of the product. Thermoplastic is applied at a thickness of 25-30 mils.

### mounting types

P = Portable : no mount

SM = Surface Mount: concrete anchors through holes on legs

IG= In-Ground: J-rods set in concrete through welded to legs







**PORTABLE** 

SURFACE MOUNT

**IN-GROUND**