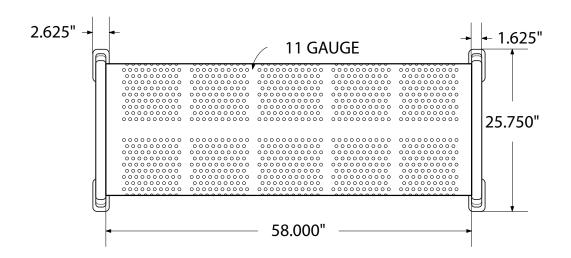

## SPEC SHEET: RFNB5-PERF

# 5' PERFORATED BENCH WITHOUT BACK PORTABLE

Wt. 165bs



#### top view



#### front



#### side view



## product finish



The functional surfaces of our furniture are covered in a copolymer-based thermoplastic powder coating. Thermoplastic is environmentally safe, the coating will never fade, crack, peel, warp, or discolor for the life of the product. Thermoplastic is applied at a thickness of 25-30 mils.

### mounting types

P = Portable : no mount

SM = Surface Mount: concrete anchors through holes on legs

IG= In-Ground: J-rods set in concrete through welded to legs







**PORTABLE** 

SURFACE MOUNT

**IN-GROUND**