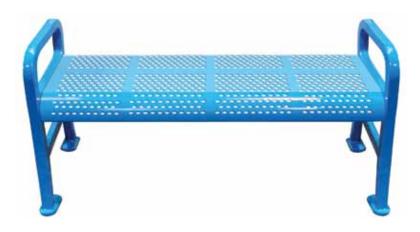

# SPEC SHEET: RFNB4-PERF

# 4' PERFORATED BENCH WITHOUT BACK PORTABLE

Wt. 155bs