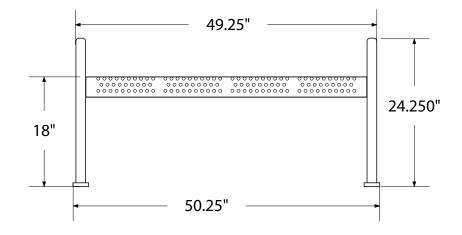

# SPEC SHEET: RFNB4-PERF

# 4' PERFORATED BENCH WITHOUT BACK PORTABLE

Wt. 155bs



#### top view



#### front



#### side view



### product finish



The functional surfaces of our furniture are covered in a copolymer-based thermoplastic powder coating. Thermoplastic is environmentally safe, the coating will never fade, crack, peel, warp, or discolor for the life of the product. Thermoplastic is applied at a thickness of 25-30 mils.

## mounting types

P = Portable : no mount

SM = Surface Mount: concrete anchors through holes on legs

IG= In-Ground: J-rods set in concrete through welded to legs







**PORTABLE** 

SURFACE MOUNT

**IN-GROUND**