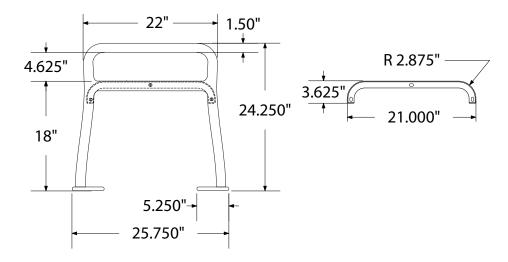

# SPEC SHEET: RFNB4-PERF

# 4' PERFORATED BENCH WITHOUT BACK PORTABLE

Wt. 155bs



#### top view



#### front



#### side view



### product finish



The functional surfaces of our furniture are covered in a copolymer-based thermoplastic powder coating. Thermoplastic is environmentally safe, the coating will never fade, crack, peel, warp, or discolor for the life of the product. Thermoplastic is applied at a thickness of 25-30 mils.

## mounting types

P = Portable : no mount

SM = Surface Mount: concrete anchors through holes on legs

IG= In-Ground: J-rods set in concrete through welded to legs







**PORTABLE** 

SURFACE MOUNT

**IN-GROUND**