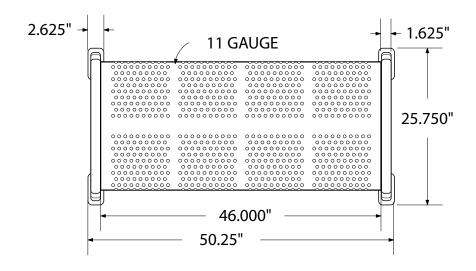

# SPEC SHEET: RFNB4-PERF

# 4' PERFORATED BENCH WITHOUT BACK PORTABLE

Wt. 155bs



#### top view



#### front



#### side view



### product finish



The functional surfaces of our furniture are covered in a copolymer-based thermoplastic powder coating. Thermoplastic is environmentally safe, the coating will never fade, crack, peel, warp, or discolor for the life of the product. Thermoplastic is applied at a thickness of 25-30 mils.

## mounting types

P = Portable : no mount

SM = Surface Mount: concrete anchors through holes on legs

IG= In-Ground: J-rods set in concrete through welded to legs







**PORTABLE** 

SURFACE MOUNT

**IN-GROUND**