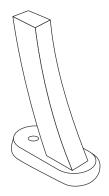

## mounting types

P = Portable : no mount

SM = Surface Mount: concrete anchors through holes on legs

IG= In-Ground: J-rods set in concrete through welded to legs

**PORTABLE** 

SURFACE MOUNT

**IN-GROUND**