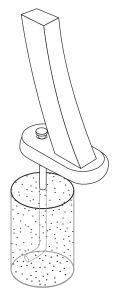

## mounting types

P = Portable : no mount

SM = Surface Mount: concrete anchors through holes on legs

IG= In-Ground: J-rods set in concrete through welded to legs

**PORTABLE** 

SURFACE MOUNT

**IN-GROUND**