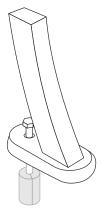

## mounting types

P = Portable : no mount

SM = Surface Mount: concrete anchors through holes on legs

IG= In-Ground: J-rods set in concrete through welded to legs

**PORTABLE** 

SURFACE MOUNT

**IN-GROUND**