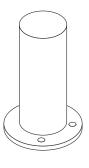

### mounting types

P = Portable : no mount

SM = Surface Mount: concrete anchors through holes on legs

IG= In-Ground: J-rods set in concrete through welded to legs

PORTABLE SURFACE MOUNT IN-GROUND