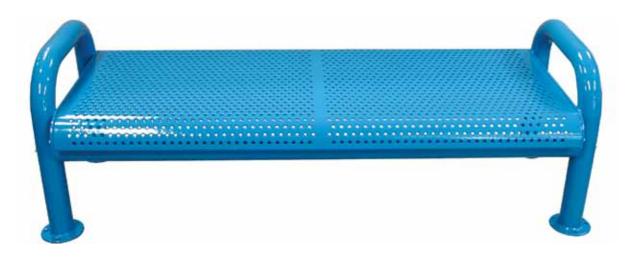

# **SPEC SHEET**: ULNB6-PERF

# **6'U-LEG PERFORATED BENCH WITHOUT BACK PORTABLE**

Wt. 130bs



#### top view



#### front



#### side view



## product finish



The functional surfaces of our furniture are covered in a copolymer-based thermoplastic powder coating. Thermoplastic is environmentally safe, the coating will never fade, crack, peel, warp, or discolor for the life of the product. Thermoplastic is applied at a thickness of 25-30 mils.

### mounting types

P = Portable : no mount

SM = Surface Mount: concrete anchors through holes on legs

IG= In-Ground: J-rods set in concrete through welded to legs







PORTABLE SURFACE MOUNT IN-GROUND