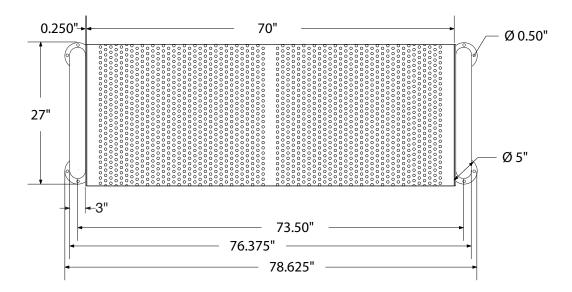

# **SPEC SHEET**: ULNB6-PERF

# **6'U-LEG PERFORATED BENCH WITHOUT BACK PORTABLE**

Wt. 130bs



#### top view



#### front



#### side view



## product finish



The functional surfaces of our furniture are covered in a copolymer-based thermoplastic powder coating. Thermoplastic is environmentally safe, the coating will never fade, crack, peel, warp, or discolor for the life of the product. Thermoplastic is applied at a thickness of 25-30 mils.

### mounting types

P = Portable : no mount

SM = Surface Mount: concrete anchors through holes on legs

IG= In-Ground: J-rods set in concrete through welded to legs







PORTABLE SURFACE MOUNT IN-GROUND