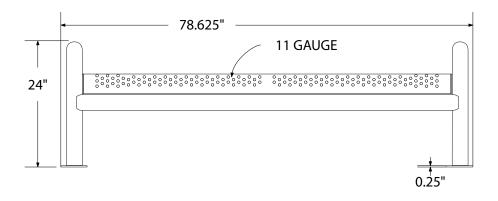

#### front

## product finish

The functional surfaces of our furniture are covered in a copolymer-based thermoplastic powder coating. Thermoplastic is environmentally safe, the coating will never fade, crack, peel, warp, or discolor for the life of the product. Thermoplastic is applied at a thickness of 25-30 mils.