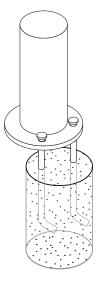

### mounting types

P = Portable : no mount

SM = Surface Mount: concrete anchors through holes on legs

IG= In-Ground: J-rods set in concrete through welded to legs

PORTABLE SURFACE MOUNT IN-GROUND