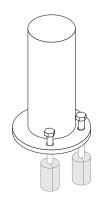

### mounting types

P = Portable : no mount

SM = Surface Mount: concrete anchors through holes on legs

IG= In-Ground: J-rods set in concrete through welded to legs

PORTABLE SURFACE MOUNT IN-GROUND