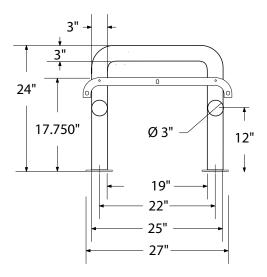

#### side view

### mounting types

P = Portable : no mount

SM = Surface Mount: concrete anchors through holes on legs

IG= In-Ground: J-rods set in concrete through welded to legs

PORTABLE SURFACE MOUNT IN-GROUND