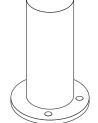

### mounting types

P = Portable : no mount

SM = Surface Mount: concrete anchors through holes on legs

IG= In-Ground: J-rods set in concrete through welded to legs

PORTABLE