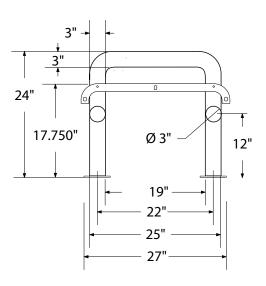

### mounting types

P = Portable : no mount

SM = Surface Mount: concrete anchors through holes on legs

IG= In-Ground: J-rods set in concrete through welded to legs

PORTABLE

### SURFACE MOUNT

**IN-GROUND**