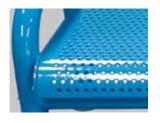

# SPEC SHEET: ULNB5-PERF

# 5' U-LEG PERFORATED BENCH WITHOUT BACK PORTABLE Wt. 120bs

#### top view

front