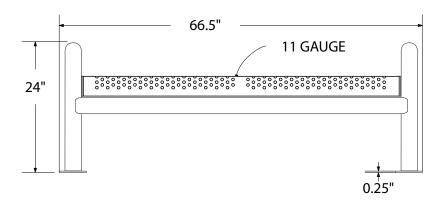

# SPEC SHEET: ULNB5-PERF

# 5' U-LEG PERFORATED BENCH WITHOUT BACK PORTABLE Wt. 120bs



#### top view



front





#### product finish



The functional surfaces of our furniture are covered in a copolymer-based thermoplastic powder coating. Thermoplastic is environmentally safe, the coating will never fade, crack, peel, warp, or discolor for the life of the product. Thermoplastic is applied at a thickness of 25-30 mils.

### mounting types

P = Portable : no mount

SM = Surface Mount: concrete anchors through holes on legs

IG= In-Ground: J-rods set in concrete through welded to legs







PORTABLE

### SURFACE MOUNT

**IN-GROUND**