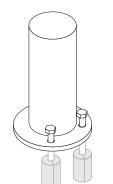

### mounting types

P = Portable : no mount

SM = Surface Mount: concrete anchors through holes on legs

IG= In-Ground: J-rods set in concrete through welded to legs

PORTABLE

### SURFACE MOUNT

**IN-GROUND**