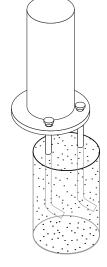

### mounting types

P = Portable : no mount

SM = Surface Mount: concrete anchors through holes on legs

IG= In-Ground: J-rods set in concrete through welded to legs

PORTABLE

### SURFACE MOUNT

**IN-GROUND**