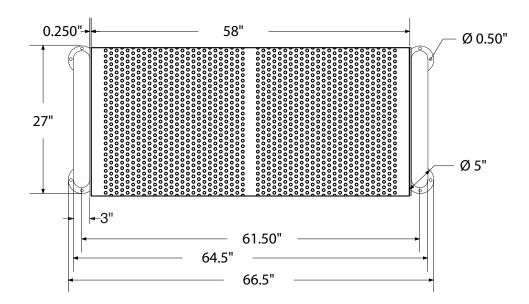

# SPEC SHEET: ULNB5-PERF

# 5' U-LEG PERFORATED BENCH WITHOUT BACK PORTABLE Wt. 120bs



#### top view



front





#### product finish



The functional surfaces of our furniture are covered in a copolymer-based thermoplastic powder coating. Thermoplastic is environmentally safe, the coating will never fade, crack, peel, warp, or discolor for the life of the product. Thermoplastic is applied at a thickness of 25-30 mils.

### mounting types

P = Portable : no mount

SM = Surface Mount: concrete anchors through holes on legs

IG= In-Ground: J-rods set in concrete through welded to legs







PORTABLE

### SURFACE MOUNT

**IN-GROUND**