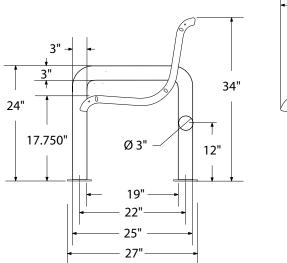

# SPEC SHEET: ULRF96-PERF

# 8' U-LEG PERFORATED BENCH SURFACE MOUNT

Wt. 280 lbs



## top view



#### front / back view



#### side view





### product finish



The functional surfaces of our furniture are covered in a copolymer-based thermoplastic powder coating. Thermoplastic is environmentally safe, the coating will never fade, crack, peel, warp, or discolor for the life of the product. Thermoplastic is applied at a thickness of 25-30 mils.

# mounting types

P = Portable : no mount

SM = Surface Mount: concrete anchors through discs welded to legs

IG= In-Ground: extra long legs







**PORTABLE** 

**SURFACE MOUNT** 

**IN-GROUND**