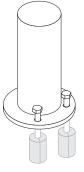

# mounting types

P = Portable : no mount

SM = Surface Mount: concrete anchors through discs welded to legs

IG= In-Ground: extra long legs

**PORTABLE** 

**SURFACE MOUNT** 

**IN-GROUND**