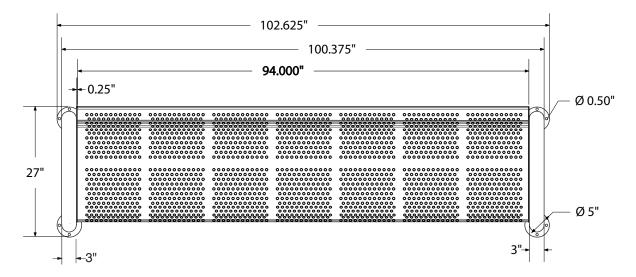

# SPEC SHEET: ULRF96-PERF

# 8' U-LEG PERFORATED BENCH SURFACE MOUNT

Wt. 280 lbs



## top view



#### front / back view



#### side view





### product finish



The functional surfaces of our furniture are covered in a copolymer-based thermoplastic powder coating. Thermoplastic is environmentally safe, the coating will never fade, crack, peel, warp, or discolor for the life of the product. Thermoplastic is applied at a thickness of 25-30 mils.

# mounting types

P = Portable : no mount

SM = Surface Mount: concrete anchors through discs welded to legs

IG= In-Ground: extra long legs







**PORTABLE** 

**SURFACE MOUNT** 

**IN-GROUND**