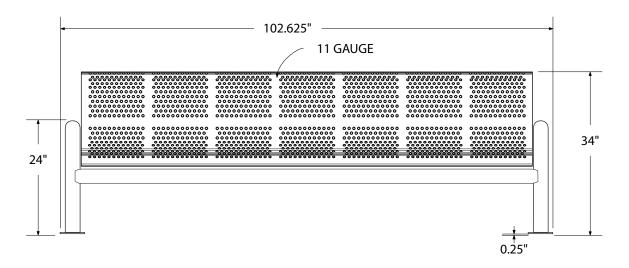

# SPEC SHEET: ULRF96-PERF

# 8' U-LEG PERFORATED BENCH SURFACE MOUNT

Wt. 280 lbs



## top view



#### front / back view



#### side view





### product finish



The functional surfaces of our furniture are covered in a copolymer-based thermoplastic powder coating. Thermoplastic is environmentally safe, the coating will never fade, crack, peel, warp, or discolor for the life of the product. Thermoplastic is applied at a thickness of 25-30 mils.

# mounting types

P = Portable : no mount

SM = Surface Mount: concrete anchors through discs welded to legs

IG= In-Ground: extra long legs







**PORTABLE** 

**SURFACE MOUNT** 

**IN-GROUND**