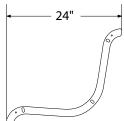

# SPEC SHEET: ULRF96-PERF

# 8' U-LEG PERFORATED BENCH SURFACE MOUNT

Wt. 280 lbs



## top view



#### front / back view



#### side view





### product finish



The functional surfaces of our furniture are covered in a copolymer-based thermoplastic powder coating. Thermoplastic is environmentally safe, the coating will never fade, crack, peel, warp, or discolor for the life of the product. Thermoplastic is applied at a thickness of 25-30 mils.

# mounting types

P = Portable : no mount

SM = Surface Mount: concrete anchors through discs welded to legs

IG= In-Ground: extra long legs







**PORTABLE** 

**SURFACE MOUNT** 

**IN-GROUND**