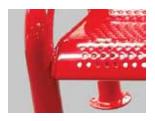

# 8' U-LEG PERFORATED BENCH SURFACE MOUNT

Wt. 280 lbs

### product finish

The functional surfaces of our furniture are covered in a copolymer-based thermoplastic powder coating. Thermoplastic is environmentally safe, the coating will never fade, crack, peel, warp, or discolor for the life of the product. Thermoplastic is applied at a thickness of 25-30 mils.