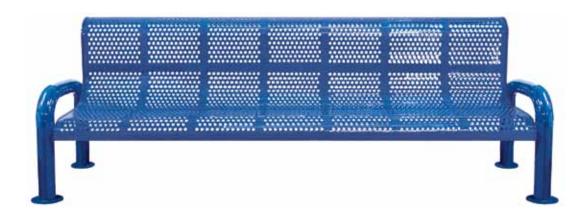

# SPEC SHEET: ULRF96-PERF

# 8' U-LEG PERFORATED BENCH SURFACE MOUNT

Wt. 280 lbs